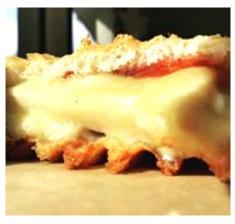

# **SANDWICHES**

Choose white sourdough, wheat sourdough, or gluten free bread

- Three Cheese Grilled Cheese \$7
  - Cheddar, Havarti, and Gouda with choice of spread
- Bacon Cheddar \$9
  - Bacon and Cheddar, recommended with Jalapeno Spread
- The Swiss \$8
  - Swiss, Gouda, and fresh spinach with choice of spread