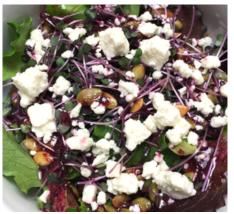

# SALADS

- Apple Goat Cheese \$10
  - Mixed greens topped with chopped apples, dried cranberries, toasted pumpkin seeds, goat cheese, and a white wine dressing
- Spring \$10
  - Mixed greens topped with microgreens, toasted pumpkin seeds, feta, and a blueberry vinaigrette dressing.