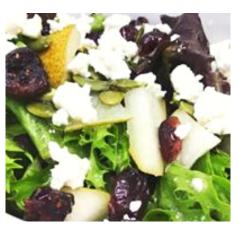

# SALADS

- Apple Goat Cheese \$10
  - Mixed greens topped with chopped apples, dried cranberries, toasted pumpkin seeds, goat cheese, and a white wine dressing
- Spring \$10
  - Mixed greens topped with microgreens, toasted pumpkin seeds, feta, and a blueberry vinaigrette dressing.