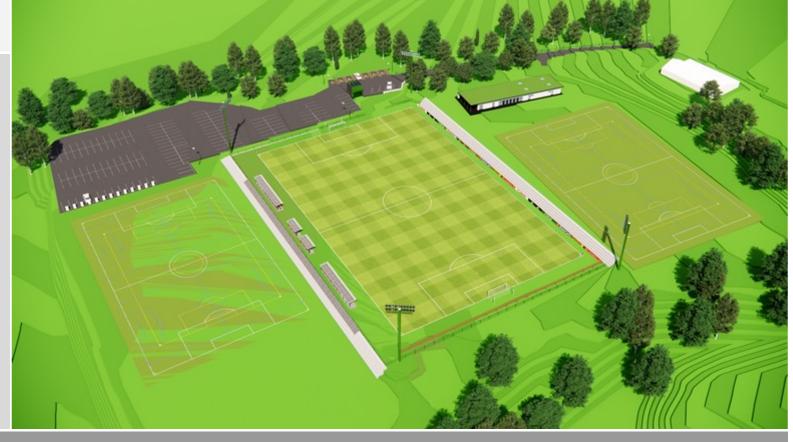

Main Task

Current view of The Colwell Ground

To build a new clubhouse with community hall, new access road with large car park and improve the existing main football pitch.

Full Plan

Above details the areas of upgrade and improvemen