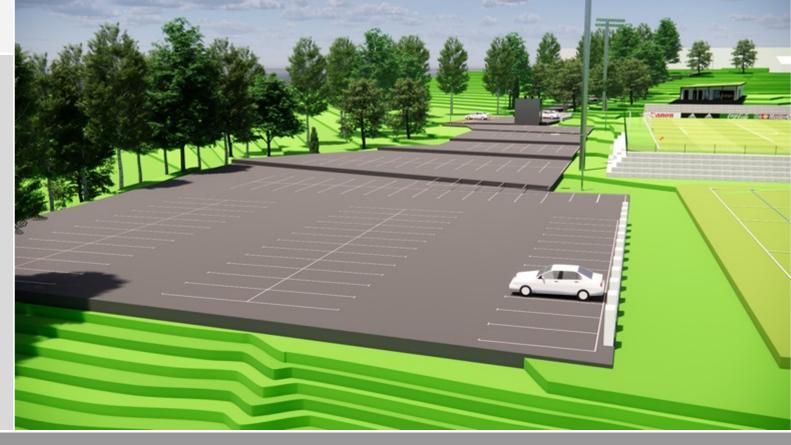

New road and parking

A view at the main car park

A new access road will be built with an increased capacity for the car park for multiple vehicles, this will also include several electric car charging stations and number of disabled spaces

New road and parking

Disabled parking and VIP parking area

When football matches are hosted the car park will only be accessible to players, service personnel and other selected attendees, the community will gain public access through the utilisation of local public transport network