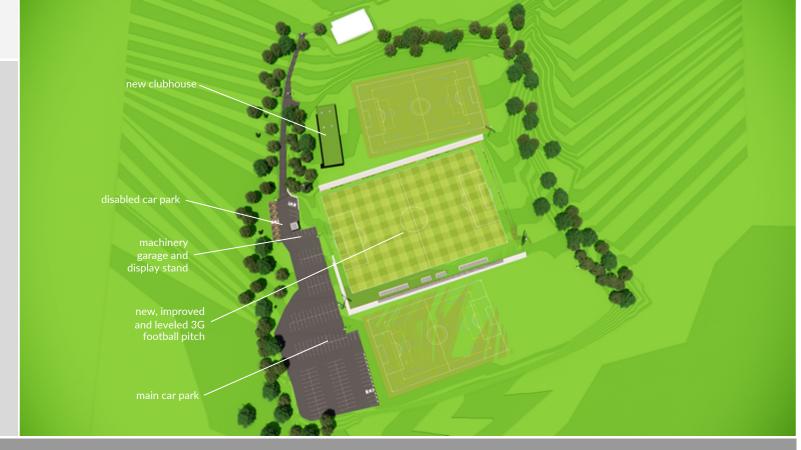

Main Task

Current view of The Colwell Ground

To build a new clubhouse with community hall, new access road with large car park and improve the existing main football pitch.

Full Plan

Above details the areas of upgrade and improvemen