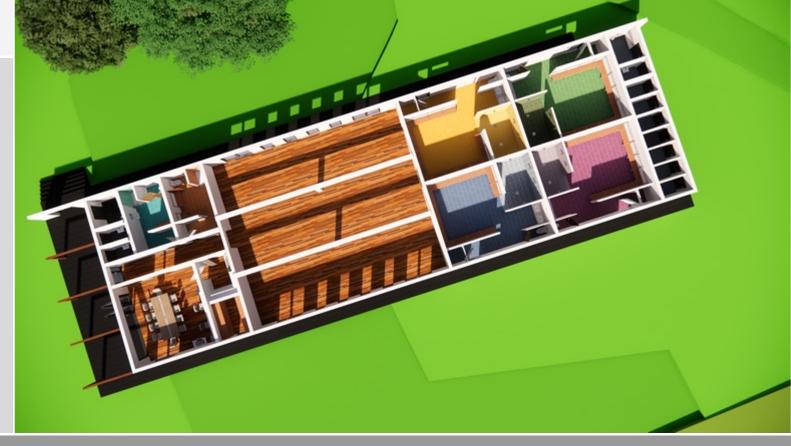

The entire building will be covered with a living roof

New clubhouse with changing rooms

New clubhouse floor plan view

Four colour-coded changing rooms for team players, two changing rooms for referees, 2 accessible toilets, a kitchen, community hall, meeting room and storage space for equipment.