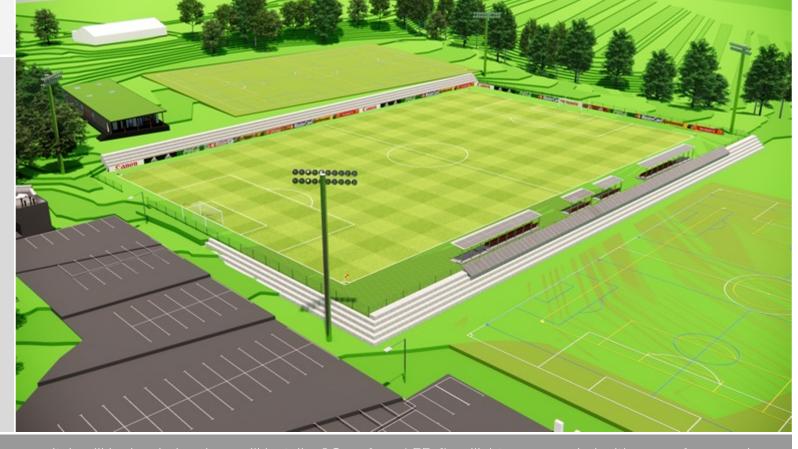

Main football pitch

View from the corner of the main pitch

The entire area of the new pitch will be leveled and we will install a 3G surface, LED floodlights, surrounded with a new fence and options for advertising boards around the pitch