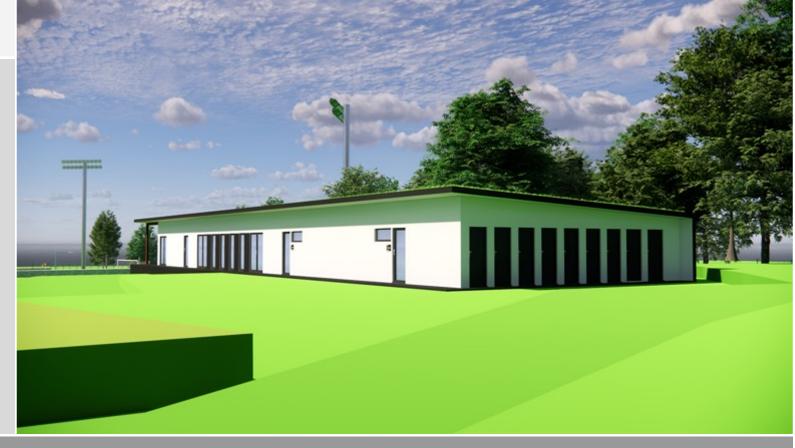

New clubhouse with changing rooms

New clubhouse view from the back

The new clubhouse will be built with a living roof, four changing rooms, a community hall, café, office space and a terrace that will provide a great viewing platform for the spectating of the football matches