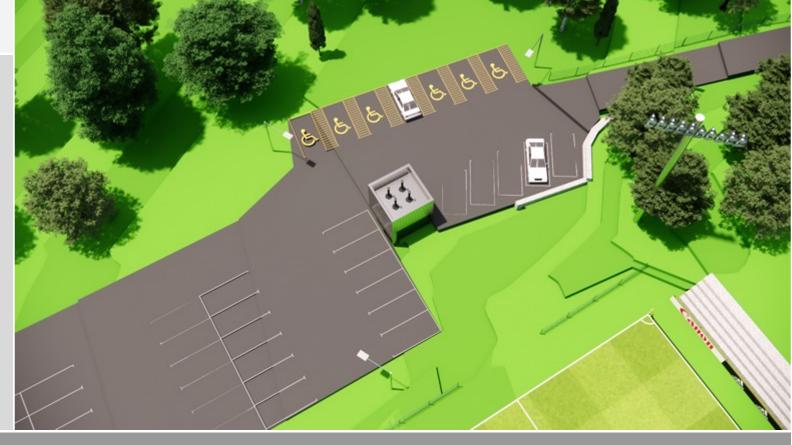

New road and parking

A view at the main car park

A new access road will be built with an increased capacity for the car park for multiple vehicles, this will also include several electric car charging stations and number of disabled spaces

New road and parking

Disabled parking and VIP parking area

When football matches are hosted the car park will only be accessible to players, service personnel and other selected attendees, the community will gain public access through the utilisation of local public transport network