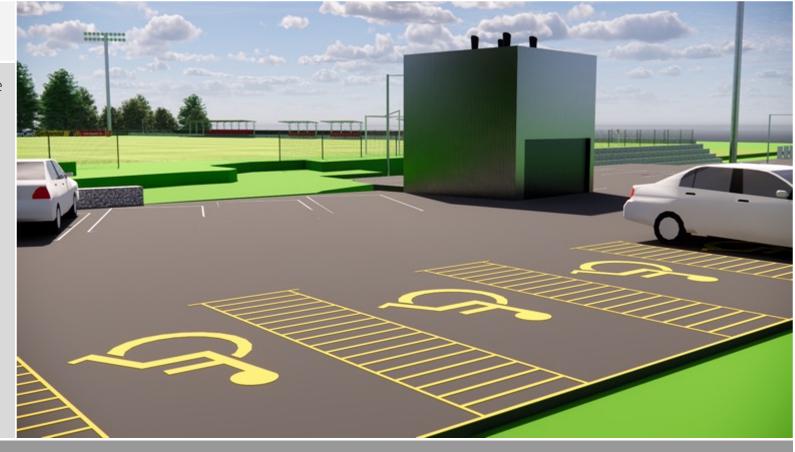

New road and parking

A view at the main car park

A new access road will be built with an increased capacity for the car park for multiple vehicles, this will also include several electric car charging stations and number of disabled spaces

New road and parking

Disabled parking and VIP parking area

When football matches are hosted the car park will only be accessible to players, service personnel and other selected attendees, the community will gain public access through the utilisation of local public transport network