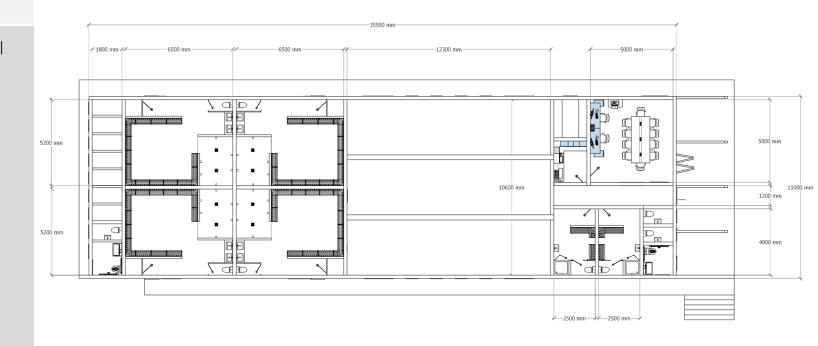

Community Hall

Dimensions.
View from the top.

## Community Hall

Dimensions. Floor plan view.

Machinery Garage

View of new machinery garage

A new machinery garage for the maintenance vehicles

It will also house the electrical connections and have additional mobile network posts