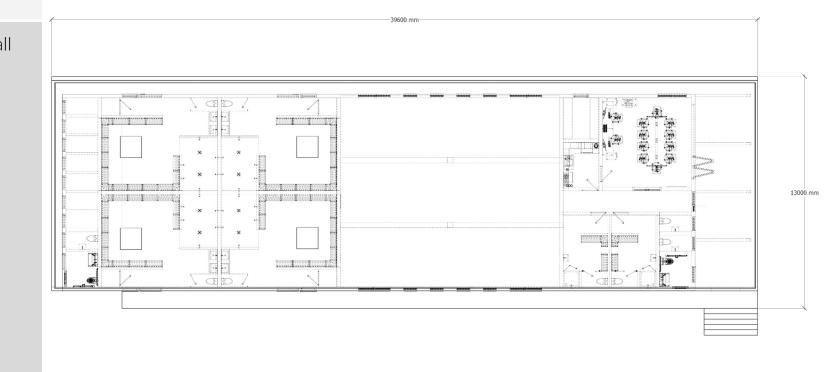

Community Hall

Dimensions.
View from the top.

## Community Hall

Dimensions. Floor plan view.

Machinery Garage

View of new machinery garage

A new machinery garage for the maintenance vehicles

It will also house the electrical connections and have additional mobile network posts