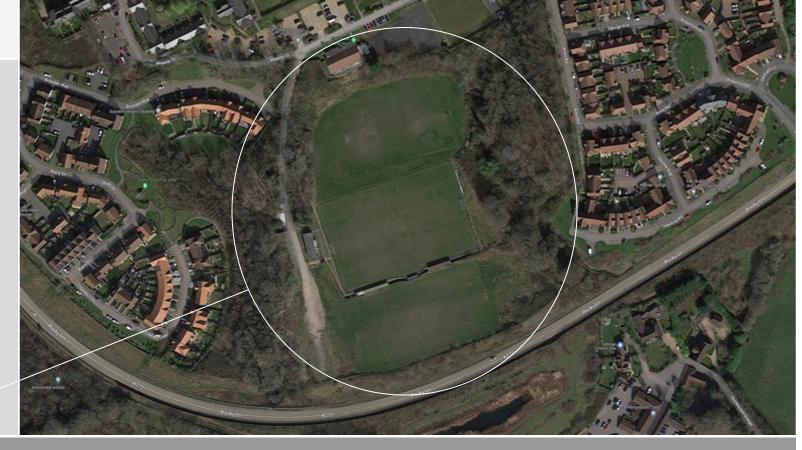

Main Task

Current view of The Colwell Ground

To build a new clubhouse with community hall, new access road with large car park and improve the existing main football pitch.

Full Plan

Above details the areas of upgrade and improvemen