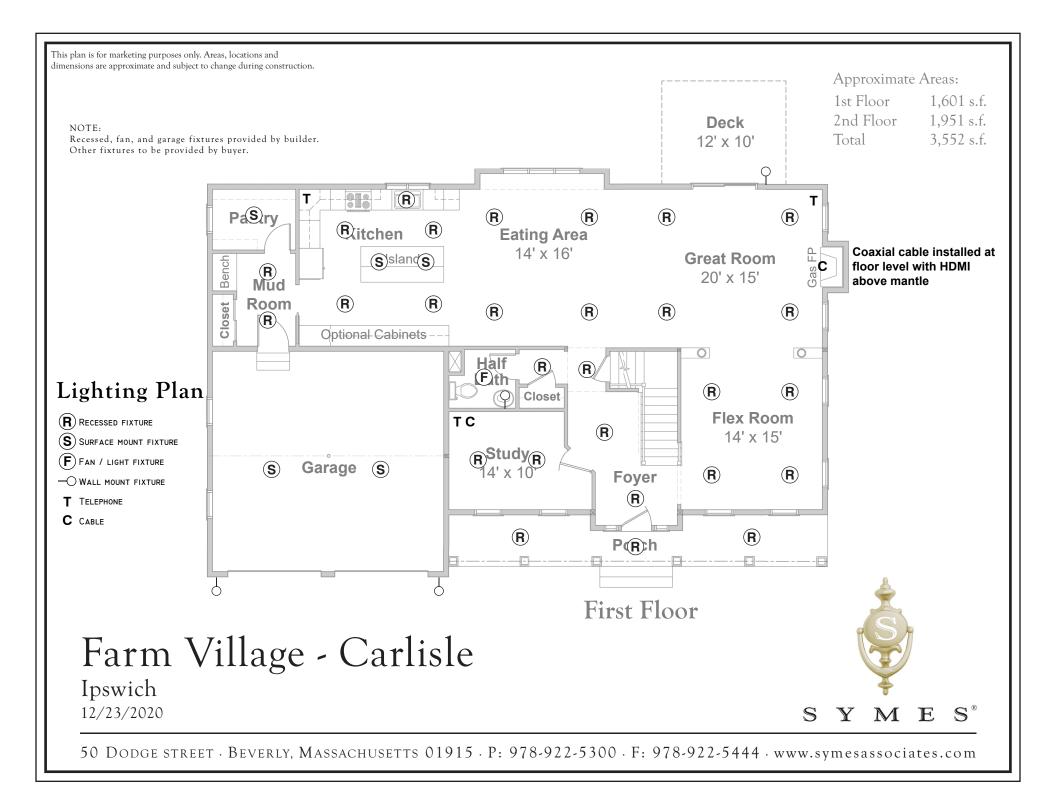

This plan is for marketing purposes only. Areas, locations and dimensions are approximate and subject to change during construction.

# Farm Village - Carlisle

Ipswich 12/23/2020

 $50\ \mathsf{Dodge}\ \mathsf{street}\cdot\mathsf{Beverly},\ \mathsf{Massachusetts}\ \mathsf{01915}\cdot\mathsf{P}\colon 978\text{-}922\text{-}5300\cdot\mathsf{F}\colon 978\text{-}922\text{-}5444\cdot\mathsf{www.symesassociates.com}$ 

Approximate Areas:

1st Floor 1,601 s.f. 2nd Floor 1,951 s.f. Total 3,552 s.f.