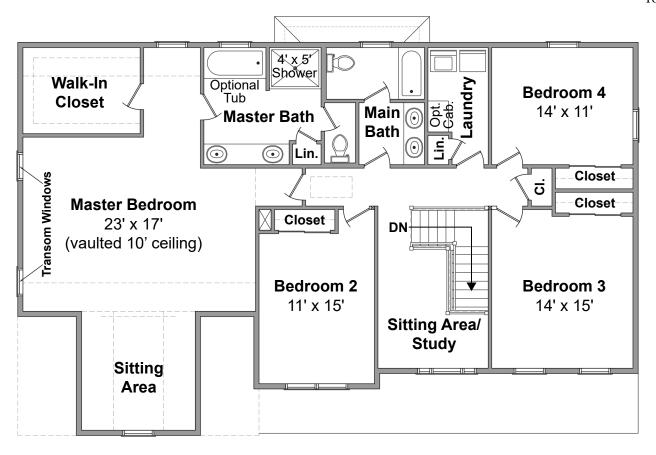

#### Second Floor

### Farm Village - Carlisle

Ipswich 12/23/2020

S Y M E S®

50 Dodge Street · Beverly, Massachusetts 01915 · P: 978-922-5300 · F: 978-922-5444 · www.symesassociates.com

This plan is for marketing purposes only. Areas, locations and dimensions are approximate and subject to change during construction.

Approximate Areas:

 1st Floor
 1,601 s.f.

 2nd Floor
 1,951 s.f.

 Lower Level
 861 s.f.

 Total
 4,413 s.f.