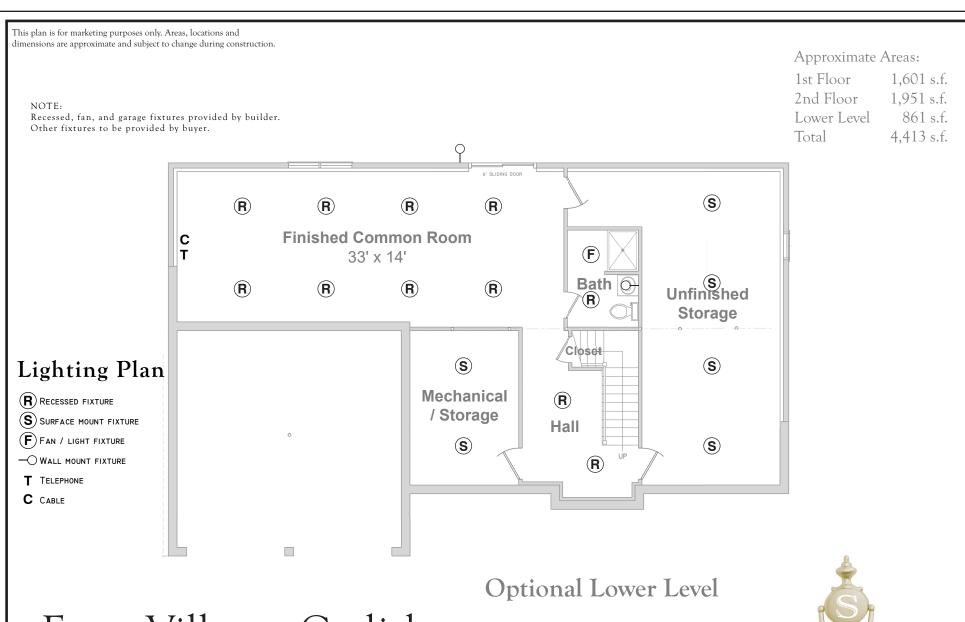

This plan is for marketing purposes only. Areas, locations and dimensions are approximate and subject to change during construction.

### Farm Village - Carlisle

Ipswich 12/23/2020

S Y M E S®

50 Dodge Street · Beverly, Massachusetts 01915 · P: 978-922-5300 · F: 978-922-5444 · www.symesassociates.com

This plan is for marketing purposes only. Areas, locations and dimensions are approximate and subject to change during construction.

Approximate Areas:

 1st Floor
 1,601 s.f.

 2nd Floor
 1,951 s.f.

 Lower Level
 861 s.f.

 Total
 4,413 s.f.

### Optional Lower Level