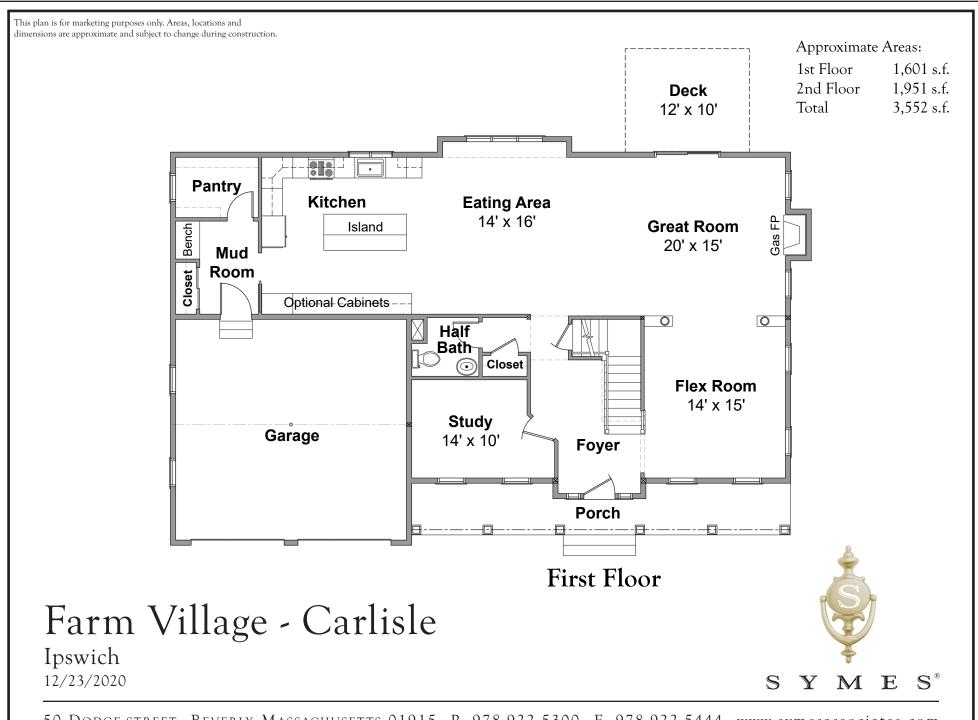

This plan is for marketing purposes only. Areas, locations and dimensions are approximate and subject to change during construction.

# Farm Village - Carlisle

Ipswich 12/23/2020

 $50\ \mathsf{Dodge}\ \mathsf{street}\cdot\mathsf{Beverly},\ \mathsf{Massachusetts}\ \mathsf{01915}\cdot\mathsf{P}\colon 978\text{-}922\text{-}5300\cdot\mathsf{F}\colon 978\text{-}922\text{-}5444\cdot\mathsf{www.symesassociates.com}$ 

Approximate Areas:

1st Floor 1,601 s.f. 2nd Floor 1,951 s.f. Total 3,552 s.f.