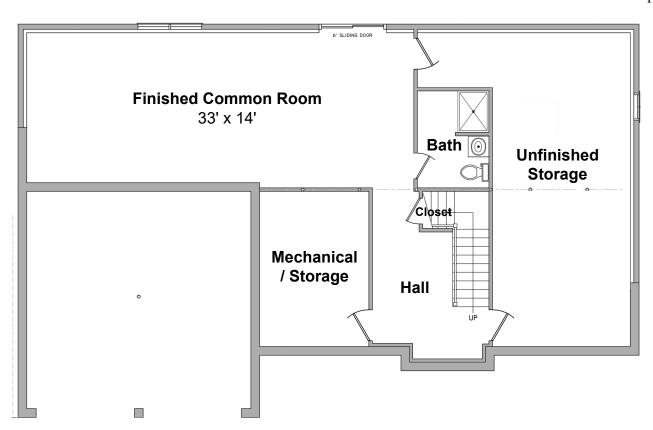

Approximate Areas:

 1st Floor
 1,601 s.f.

 2nd Floor
 1,951 s.f.

 Lower Level
 861 s.f.

 Total
 4,413 s.f.

### Optional Lower Level

# Farm Village - Carlisle

Ipswich 12/23/2020

S Y M E S®

50 Dodge Street · Beverly, Massachusetts 01915 · P: 978-922-5300 · F: 978-922-5444 · www.symesassociates.com

This plan is for marketing purposes only. Areas, locations and dimensions are approximate and subject to change during construction. Approximate Areas: 1st Floor 1,601 s.f. 2nd Floor 1,951 s.f. NOTE: 3,552 s.f. Recessed, fan, and garage fixtures provided by builder. Total Other fixtures to be provided by buyer. Walk-Irs Optional **Bedroom 4**  $(\mathbf{R})$ Closet Main 14' x 11' (R)ster EFth B(R) Lin. Closet **Fransom Windows**  $(\mathbf{R})$  $(\mathbf{R})$ (R) **Master Bedroom** Closet Closet 23' x 17' (vaulted 10' ceiling) Lighting Plan C  $(\mathbf{R})$ RECESSED FIXTURE Bedroom 2 **Bedroom 3** S SURFACE MOUNT FIXTURE 11' x 15' 14' x 15' F FAN / LIGHT FIXTURE Sitting Area/ → WALL MOUNT FIXTURE  $(\mathbf{R})$ Stu(R) T TELEPHONE Sitting