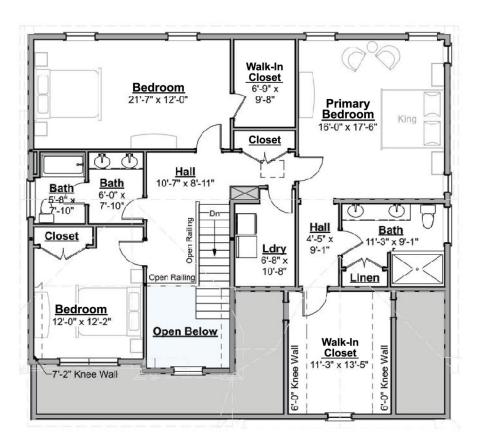

This plan is for marketing purposes only. Areas, locations and dimensions are approximate and subject to change during construction.

# Farm Village - Sawyer - 3 Bedroom

8/2/2022

50 Dodge Street · Beverly, Massachusetts 01915 · P: 978-922-5300 · F: 978-922-5444 · www.symesassociates.com

This plan is for marketing purposes only. Areas, locations and dimensions are approximate and subject to change during construction. Approximate Areas: 1st Floor 1,260 s.f. 2nd Floor 1,528 s.f. Total 2,788 s.f. Deck 12' x 10' 6' slider Kitchen 15'-3" x 12'-0" Island **Dining** 12'-0" x 12'-0" Living Rowder Entry 8'-0" x 5'-1# 5'-1" -Duct Chase Garage Nominal 24x24 Boxed Beam Above **Study** 12'-0" x 13'-0" First Floor **Porch** 22'-0" -

### Farm Village - Sawyer - 3 Bedroom

Ipswich 8/2/2022

This plan is for marketing purposes only. Areas, locations and dimensions are approximate and subject to change during construction.

#### Approximate Areas:

1st Floor 1,260 s.f. 2nd Floor 1,528 s.f. Total 2,788 s.f.