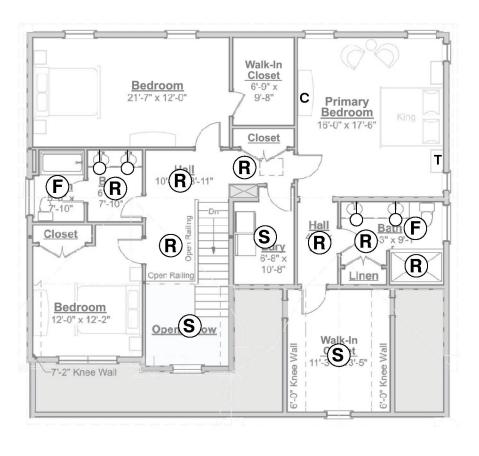

This plan is for marketing purposes only. Areas, locations and dimensions are approximate and subject to change during construction.

NOTE.

Recessed, fan, and garage fixtures provided by builder. Other fixtures to be provided by buyer. Approximate Areas:

1st Floor 1,260 s.f. 2nd Floor 1,528 s.f. Total 2,788 s.f.

### Lighting Plan

- (R) RECESSED FIXTURE
- S SURFACE MOUNT FIXTURE
- FAN / LIGHT FIXTURE
- —O WALL MOUNT FIXTURE
- T TELEPHONE
- C CABLE

Second Floor

## Farm Village - Sawyer - 3 Bedroom

Ipswich 8/2/2022

50 Dodge street · Beverly, Massachusetts 01915 · P: 978-922-5300 · F: 978-922-5444 · www.symesassociates.com