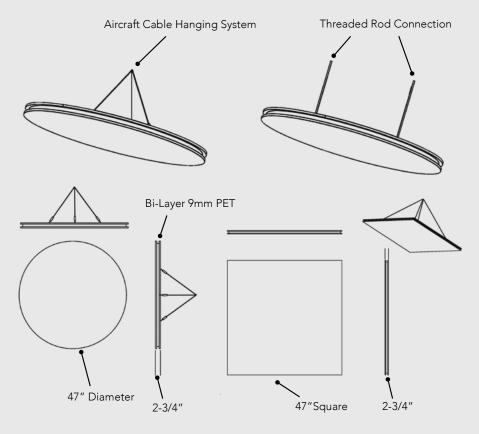

#### **SPECIFICATIONS**

Standard Cloud Sizes: 47" Diameter Circle or 47"x 47" Square

Thickness: 2-3/4"

Weight: 15 lbs./Cloud

Fire Rating: Class A per ASTM E-84

#### HARDWARE OPTIONS

Product can be installed with your choice of either aircraft cable or threaded rod attachments.

#### **INSTALLATION OPTIONS**

The aircraft cable method has two options; Multiple strands to the deck or a single strand to the deck with a sputnick hardware option.