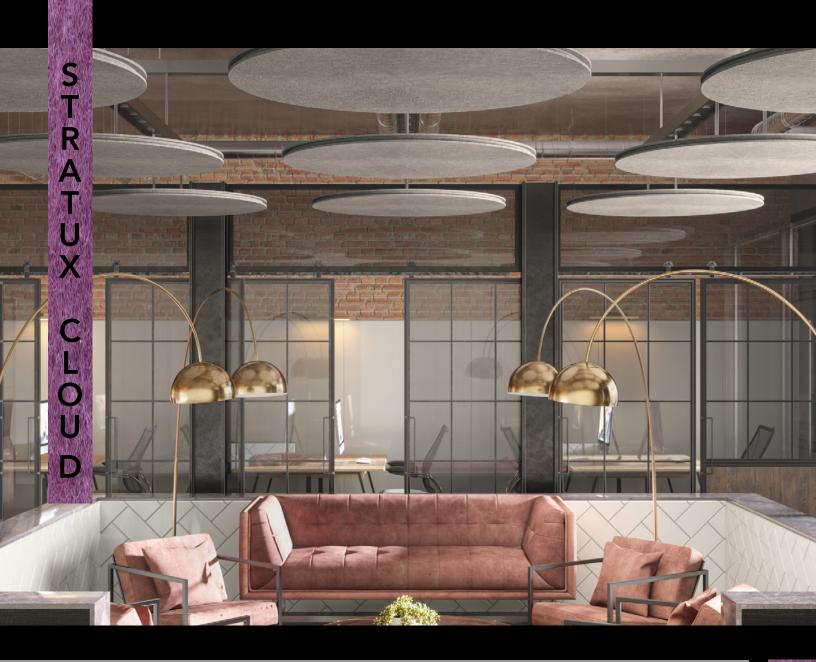

# STRATUX CLOUD™ | PET Acoustical Ceiling Cloud

Beauty Meets Function. These ceiling clouds offer an acoustically superior recycled PET felt surface. This works in tandem with our uniquely designed internal air cavities to provide excellent acoustical benefit. Stratux Cloud offers a variety of shapes and colors giving you endless design possibilites.

# STRATUX CLOUD™