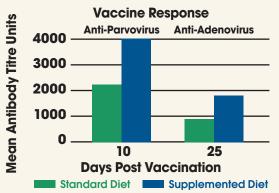

#### 14 Weeks

Studies have shown that when puppies receive antioxidant supplements, immune response to vaccination dramatically improves.\*

#### 22 Weeks

Puppies fed an antioxidant supplement have exhibited a drastic increase in immune function, compared to those on a standard diet.\*\*

\*Reproduced from Smith B, Devlin P. Enhancing puppy immune response through diet. WALTHAM Focus 2000:10(4);32-33