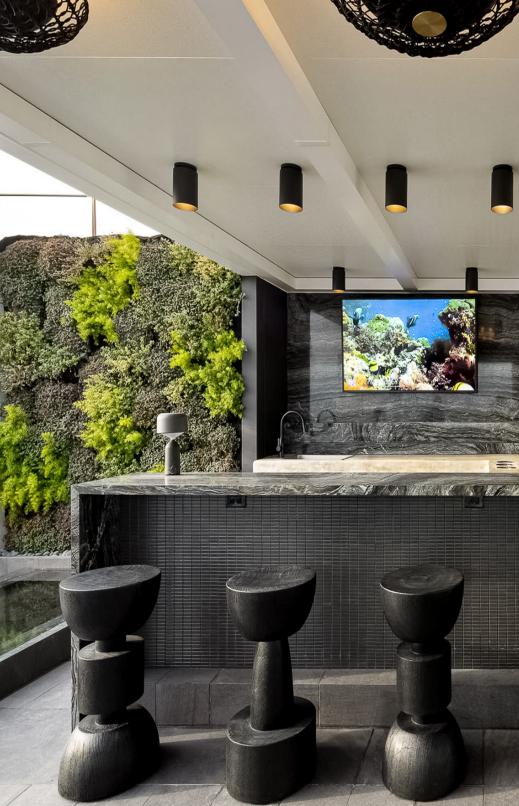

# R-BLADE

The weather changes, not your outdoor experience.

The weather may be hot, cold, or simply windy. But we can give you **control** over it.

Our R-BLADE is made to let you face the sun or block it out at your convenience—all thanks to its **adjustable louvers**. Accessorize with fans, heaters or screens and manage the temperature as you see fit!

It's more than just an **impeccably designed structure**, we give you the power to transform any outdoor space into an extended, relaxing living area **protected from the elements**. With family, friends or for romantic gettogethers, make your patio the stage for your most beautiful memories.