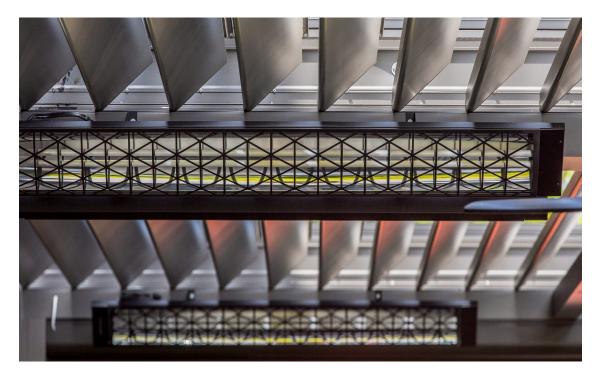

# R-BLADE

The weather changes, not your outdoor experience.

The weather may be hot, cold, or simply windy. But we can give you **control** over it.

Our R-BLADE is made to let you face the sun or block it out at your convenience—all thanks to its **adjustable louvers**. Accessorize with fans, heaters or screens and manage the temperature as you see fit!

#### **RESTAURANT**

SOUTHERN TABLE KITCHEN - PLEASANTVILLE, NY

Southern Table Kitchen and Bar sets a new standard for farm-totable cuisine in the South with the help of a pergola designed by Azenco.

In order to increase their outdoor seating capacity, our R-BLADE provides customers exclusive access to an all-season pergola with heating and cooling features. The louvered roof has fans that cool down the heat in summer while keeping guests warm outdoors during winter months thanks to its heating system!