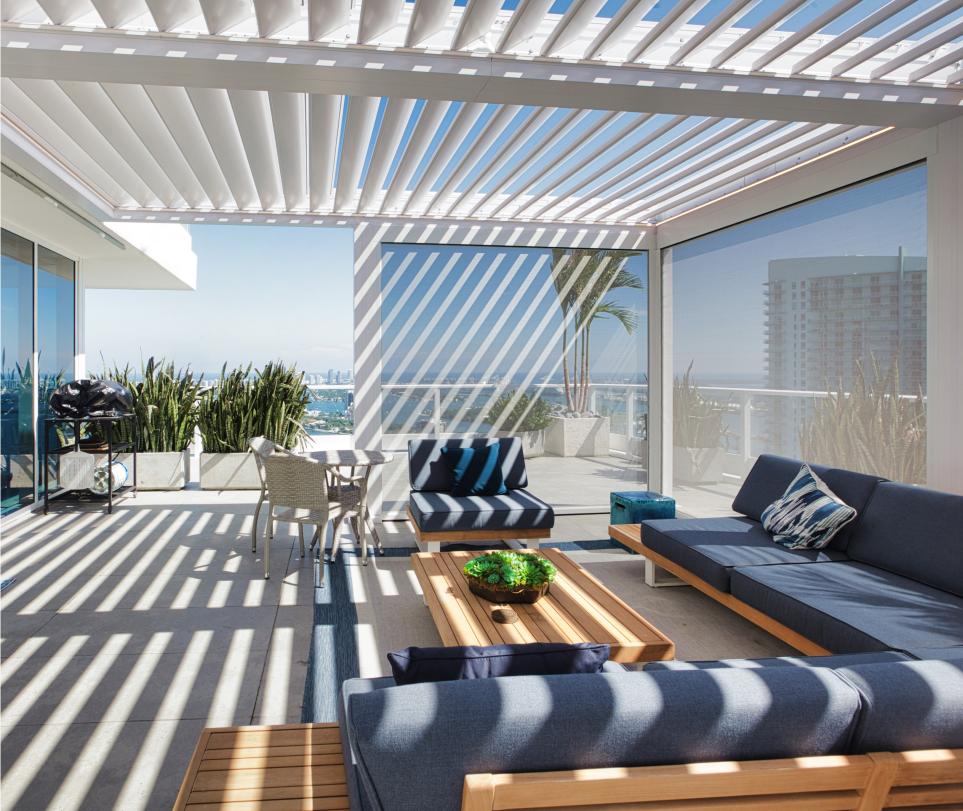

# R-BLADE

The weather changes, not your outdoor experience.

The weather may be hot, cold, or simply windy. But we can give you **control** over it.

Our R-BLADE is made to let you face the sun or block it out at your convenience—all thanks to its **adjustable louvers**. Accessorize with fans, heaters or screens and manage the temperature as you see fit!

It's more than just an **impeccably designed structure**, we give you the power to transform any outdoor space into an extended, relaxing living area **protected from the elements**. With family, friends or for romantic gettogethers, make your patio the stage for your most beautiful memories.