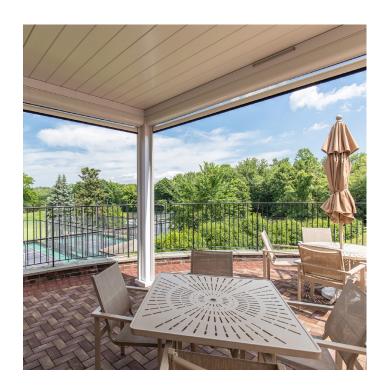

#### COUNTRY CLUB

WYKAGYL COUNTRY CLUB - NEW ROCHELLE, NY

Wykagyl Country Club, a gated private golf club nestled in New Rochelle, NY, offers its members the ability to immerse themselves in nature.

The pergola's open design allows natural light to filter through the space and provides an ultimate lounge area experience with views of both the recreation area and golf course. This creates respite for golfers and club members during warm summer months.