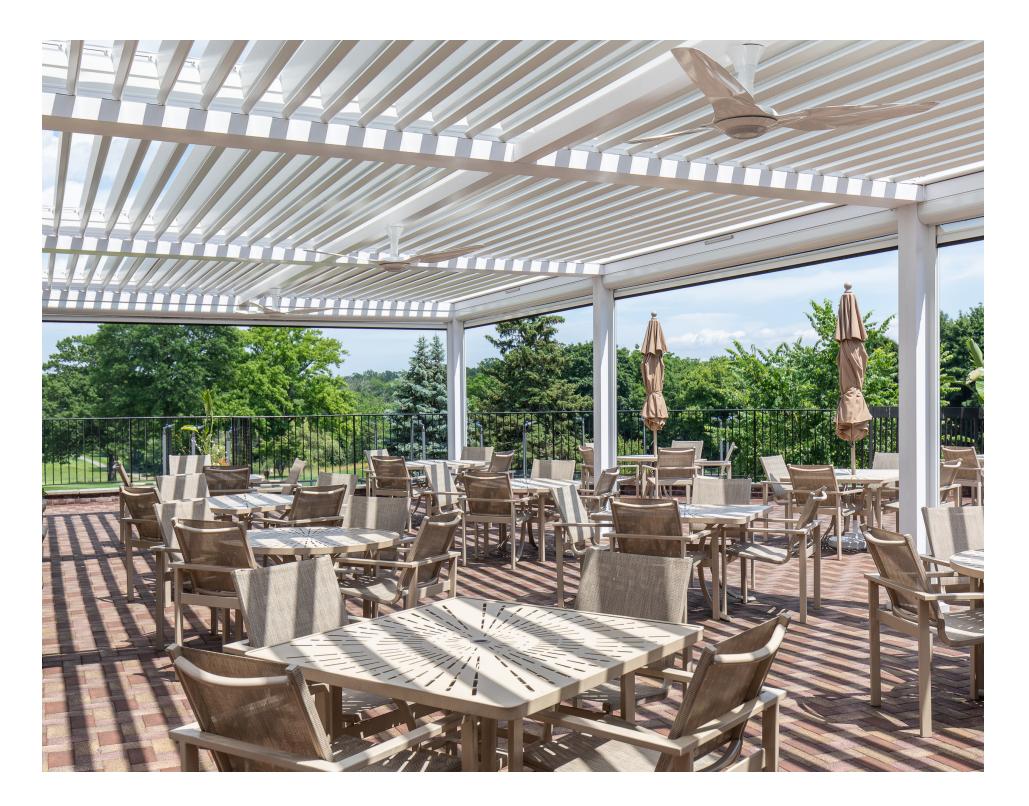

#### COUNTRY CLUB

WYKAGYL COUNTRY CLUB - NEW ROCHELLE, NY

Wykagyl Country Club, a gated private golf club nestled in New Rochelle, NY, offers its members the ability to immerse themselves in nature.

The pergola's open design allows natural light to filter through the space and provides an ultimate lounge area experience with views of both the recreation area and golf course. This creates respite for golfers and club members during warm summer months.