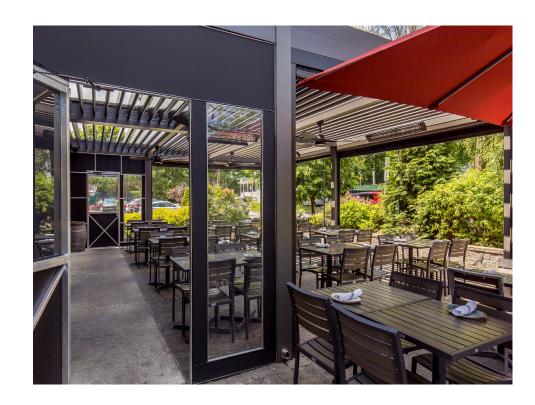

#### **RESTAURANT**

SOUTHERN TABLE KITCHEN - PLEASANTVILLE, NY

Southern Table Kitchen and Bar sets a new standard for farm-totable cuisine in the South with the help of a pergola designed by Azenco.

In order to increase their outdoor seating capacity, our R-BLADE provides customers exclusive access to an all-season pergola with heating and cooling features. The louvered roof has fans that cool down the heat in summer while keeping guests warm outdoors during winter months thanks to its heating system!