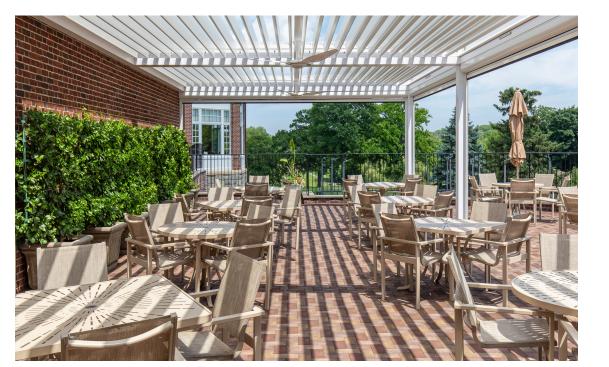

# **COUNTRY CLUB**

BOCA WEST COUNTRY CLUB - BOCA RATON, FL

Boca West Country Club, in Boca Raton, Florida, has cultivated a reputation for excellence in all areas of its operations — and the club's simulated golf driving range and café are no exception.

The club's redesigned 19th hole outdoor dining space, covered by an adjustable louvered-roof pergola. By upgrading its outdoor dining facilities, members are offered a new entertainment amenity that is available regardless of the weather conditions.