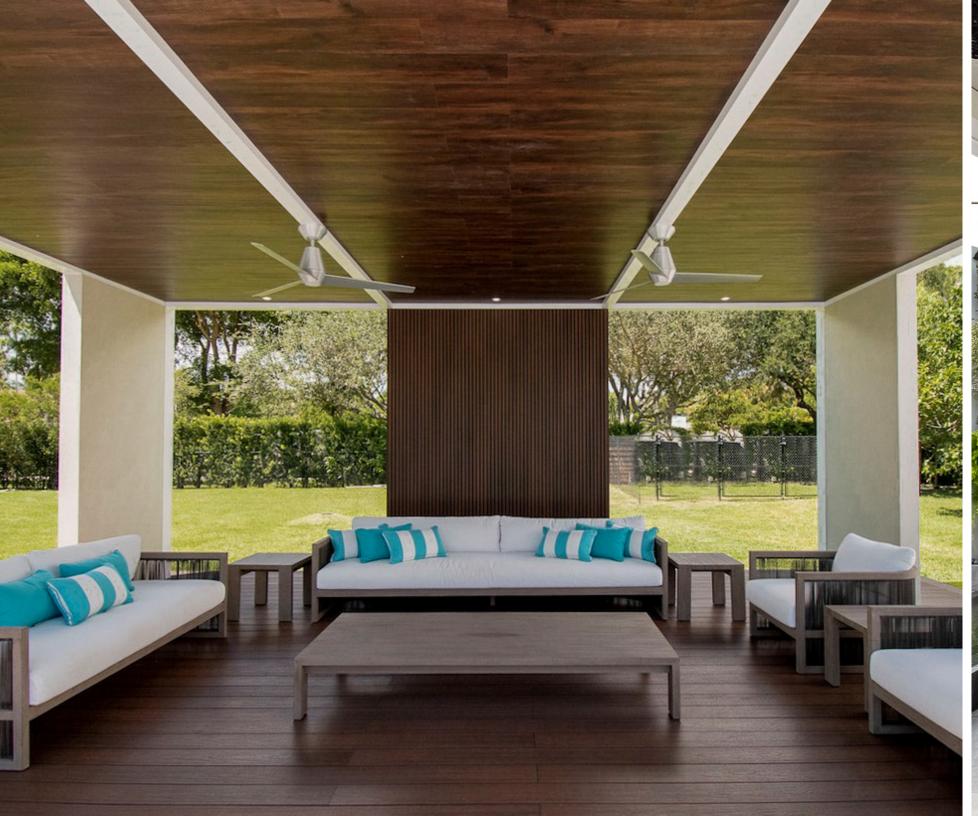

### **R-SHADE**

#### A weatherproof outdoor all year long.

You're having a wonderful barbecue with your neighbors when suddenly it starts raining. You have to pack up the party and head inside. Or the weather is too hot, and you can't withstand it. Sound familiar?

Well, it doesn't have to be that way anymore! With our insulated pergola R-SHADE, you can enjoy your outdoor space —and **never worry from the constraints of the weather again**.

Our R-Shade panels are an innovative and efficient solution against the harshest of climates. Stay away from rain, snow, cold and heat with the strength and unmatched insulation provided by our structures. We have designed the most effective product to **extend the pleasantest seasons** and with them, your outdoor life.