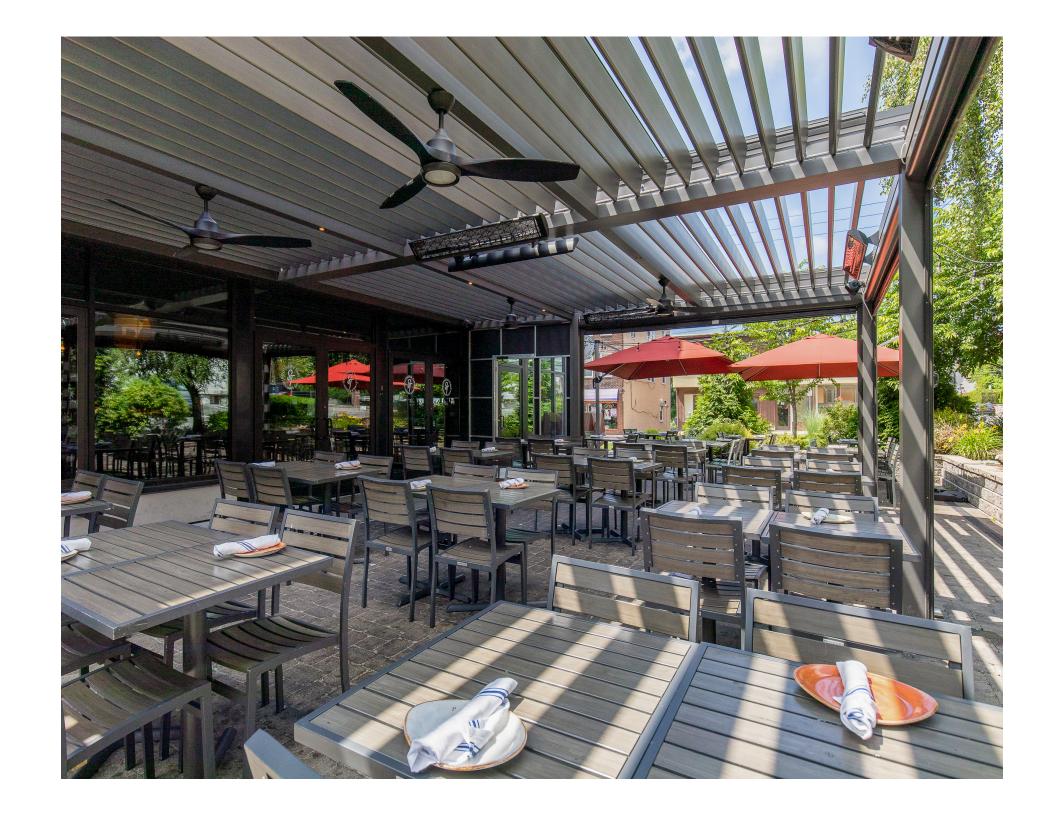

#### **RESTAURANT**

SOUTHERN TABLE KITCHEN - PLEASANTVILLE, NY

Southern Table Kitchen and Bar sets a new standard for farm-totable cuisine in the South with the help of a pergola designed by Azenco.

In order to increase their outdoor seating capacity, our R-BLADE provides customers exclusive access to an all-season pergola with heating and cooling features. The louvered roof has fans that cool down the heat in summer while keeping guests warm outdoors during winter months thanks to its heating system!