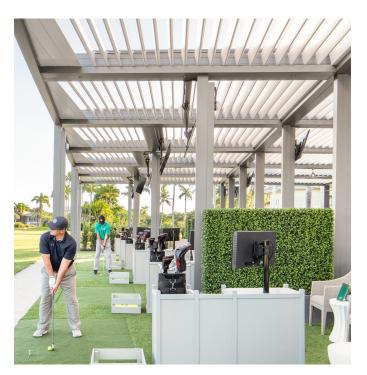

# **COUNTRY CLUB**

BOCA WEST COUNTRY CLUB - BOCA RATON, FL

Boca West Country Club, in Boca Raton, Florida, has cultivated a reputation for excellence in all areas of its operations — and the club's simulated golf driving range and café are no exception.

The club's redesigned 19th hole outdoor dining space, covered by an adjustable louvered-roof pergola. By upgrading its outdoor dining facilities, members are offered a new entertainment amenity that is available regardless of the weather conditions.