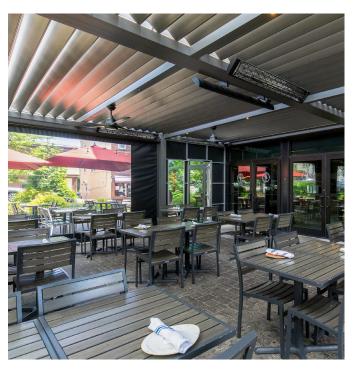

#### **RESTAURANT**

SOUTHERN TABLE KITCHEN - PLEASANTVILLE, NY

Southern Table Kitchen and Bar sets a new standard for farm-totable cuisine in the South with the help of a pergola designed by Azenco.

In order to increase their outdoor seating capacity, our R-BLADE provides customers exclusive access to an all-season pergola with heating and cooling features. The louvered roof has fans that cool down the heat in summer while keeping guests warm outdoors during winter months thanks to its heating system!