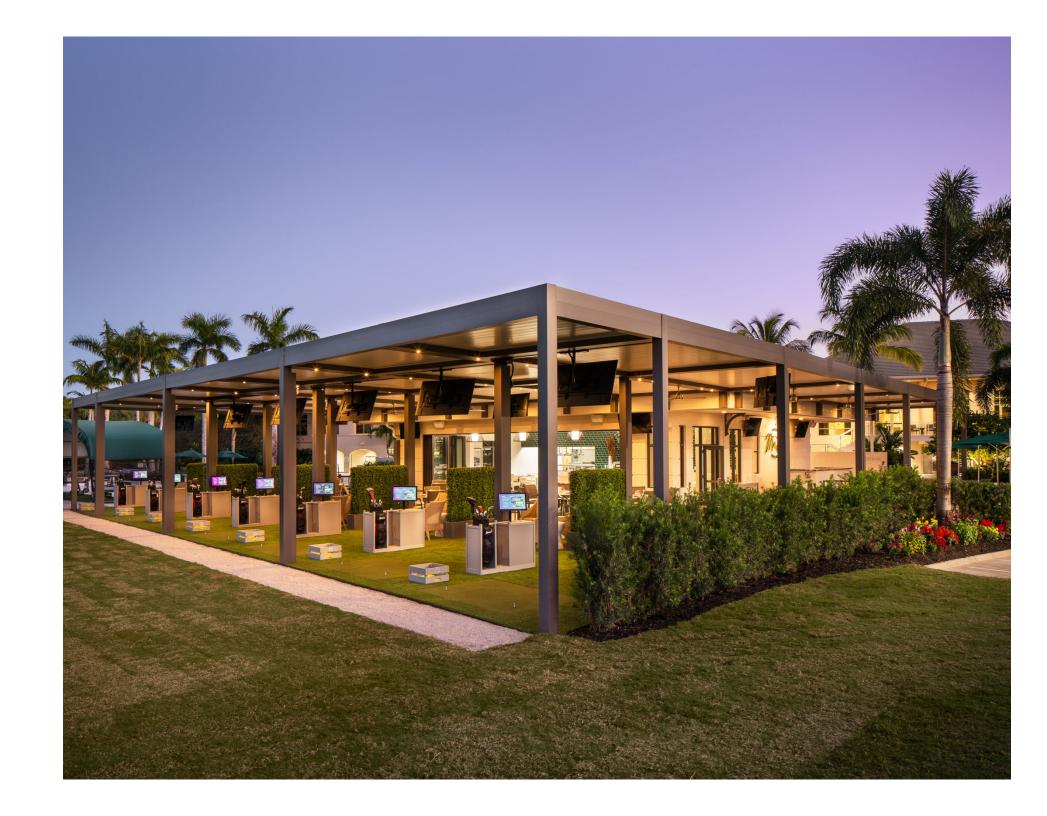

# **COUNTRY CLUB**

BOCA WEST COUNTRY CLUB - BOCA RATON, FL

Boca West Country Club, in Boca Raton, Florida, has cultivated a reputation for excellence in all areas of its operations — and the club's simulated golf driving range and café are no exception.

The club's redesigned 19th hole outdoor dining space, covered by an adjustable louvered-roof pergola. By upgrading its outdoor dining facilities, members are offered a new entertainment amenity that is available regardless of the weather conditions.