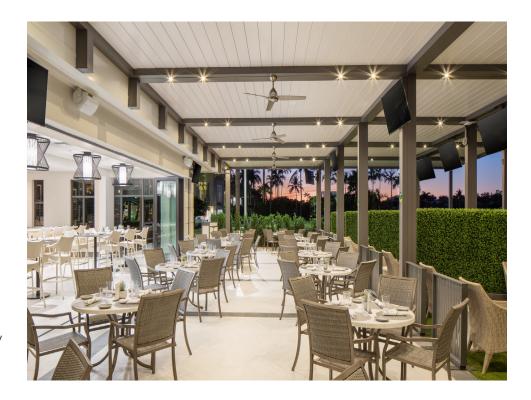

#### **RESTAURANT**

SOUTHERN TABLE KITCHEN - PLEASANTVILLE, NY

Southern Table Kitchen and Bar sets a new standard for farm-totable cuisine in the South with the help of a pergola designed by Azenco.

In order to increase their outdoor seating capacity, our R-BLADE provides customers exclusive access to an all-season pergola with heating and cooling features. The louvered roof has fans that cool down the heat in summer while keeping guests warm outdoors during winter months thanks to its heating system!