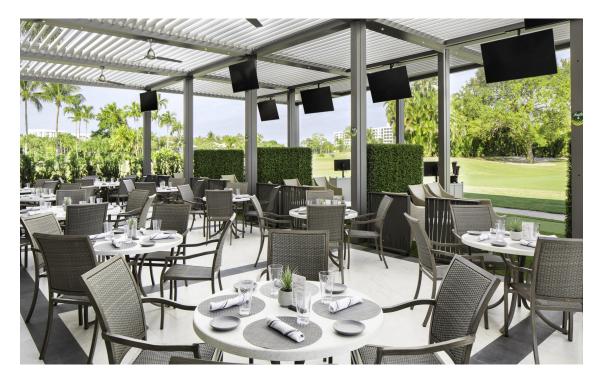

# **COUNTRY CLUB**

BOCA WEST COUNTRY CLUB - BOCA RATON, FL

Boca West Country Club, in Boca Raton, Florida, has cultivated a reputation for excellence in all areas of its operations — and the club's simulated golf driving range and café are no exception.

The club's redesigned 19th hole outdoor dining space, covered by an adjustable louvered-roof pergola. By upgrading its outdoor dining facilities, members are offered a new entertainment amenity that is available regardless of the weather conditions.