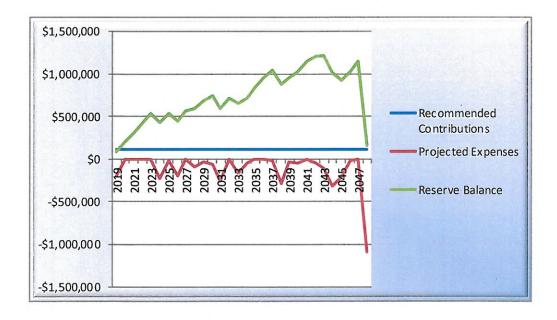

The cash flow recommended 2019 reserve contribution is \$115,000. The Association can continue this budgeted amount until the next Reserve Study Update. The Division of Condominiums, Timeshares and Mobile Homes can cite Associations for non-compliance of the Florida Administration Code Rule 61B-22.0005(3)(b) for funding plans that are considered to use balloon payments.

The funding goal of the cash flow analysis is to keep the reserve balance above a sufficient, not excessive threshold when reserves are needed the most due to one or more years of significant expenses. This threshold or risk year falls in 2048. The age and long-lived components of the property are considered in the accumulated year 2048 ending reserves.