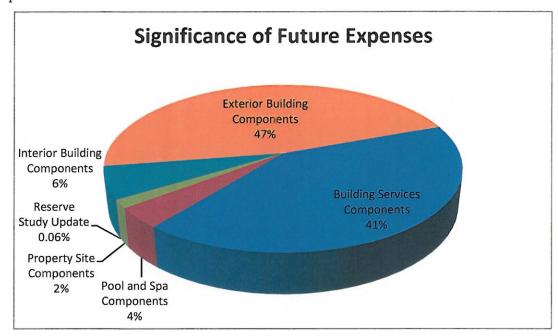

### PROPERTY COMPONENT INVENTORY

The analysis began by separating the property components into specific areas of responsibility for replacement and repair. These classes of property are as follows:

- 1. Reserve Components are defined by the following:
  - Association responsibility
  - Limited useful life expectancies
  - · Predictable remaining useful life expectancies
  - Replacement cost above a minimum threshold
- 2. Long-Lived Components are defined as those items without predictable remaining useful life expectancies:
  - Foundations
  - Structural Frames
- 3. Operating Budget Components or money provided for repairs and replacements relating but not limited to:
  - General maintenance to the common elements
  - Expenses less than \$4,000
  - Infrequent Replacements
  - Exhaust Fans, Elevators
  - Irrigation System
  - Kitchen Renovations
  - Landscape
  - Light Bollards
  - Light Poles, Garage
  - Office Furniture
  - Pipes, Subsurface Utilities
  - Pool Table
  - Rest Room, Renovations
  - Retaining Wall, Wood, Pool Equipment
  - Signage
  - Storage Lockers
  - Storm Water System
  - Other Repairs normally funded through the Operating Budget