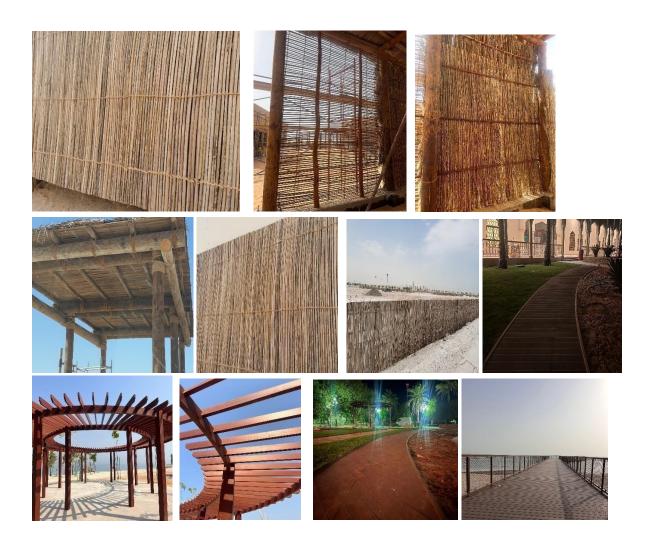

#### BARISTI LEAF FENCE – PRIVATE FARM - DUBAI

Office - City Tower 2, Trade Center I, Sheikh Zayed Road, Dubai - UAE