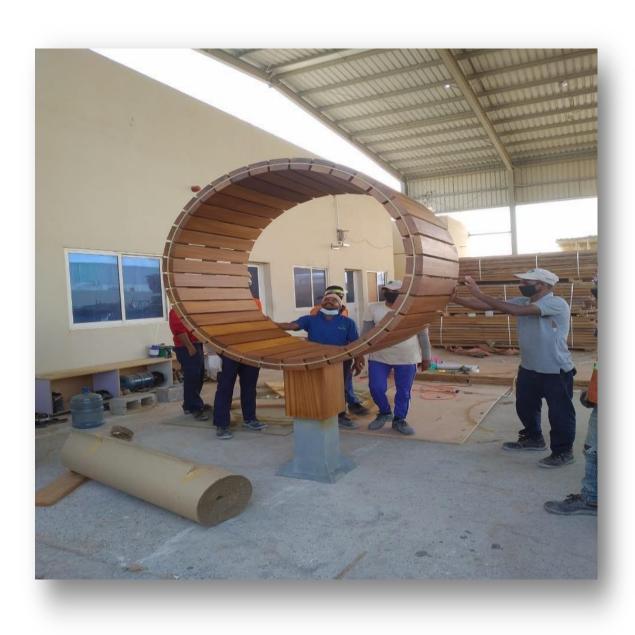

### Sir Baniyas Island – WPC Circular Pergola

Office - City Tower 2, Trade Center I, Sheikh Zayed Road, Dubai - UAE

Ph.: 00971 50 6852722, 00971 50 5244744 Email ld - <u>project@mdodi.com.info@mdodi.com</u>