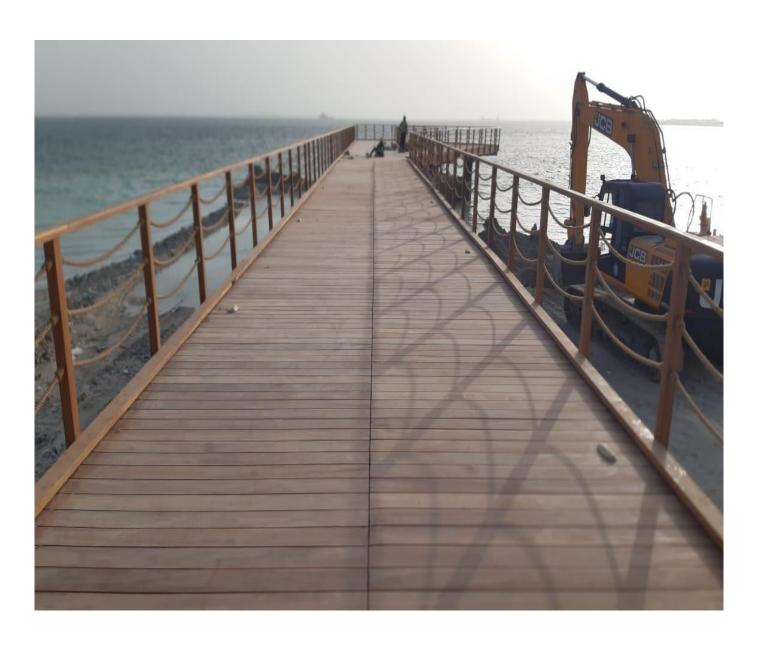

# TEAK WOOD DECKING – COVE MARINA VIEWING POINT

Office - City Tower 2, Trade Center I, Sheikh Zayed Road, Dubai - UAE

### TEAK WOOD DECKING - COVE MARINA VIEWING POINT

Office - City Tower 2, Trade Center I, Sheikh Zayed Road, Dubai - UAE