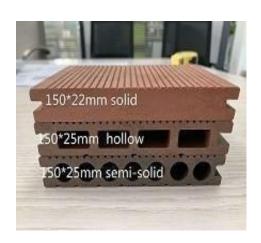

# Ready to install decking pallets

**Aluminium Strip – Decking Base Fixing Detail** 

Office - City Tower 2, Trade Center I, Sheikh Zayed Road, Dubai - UAE