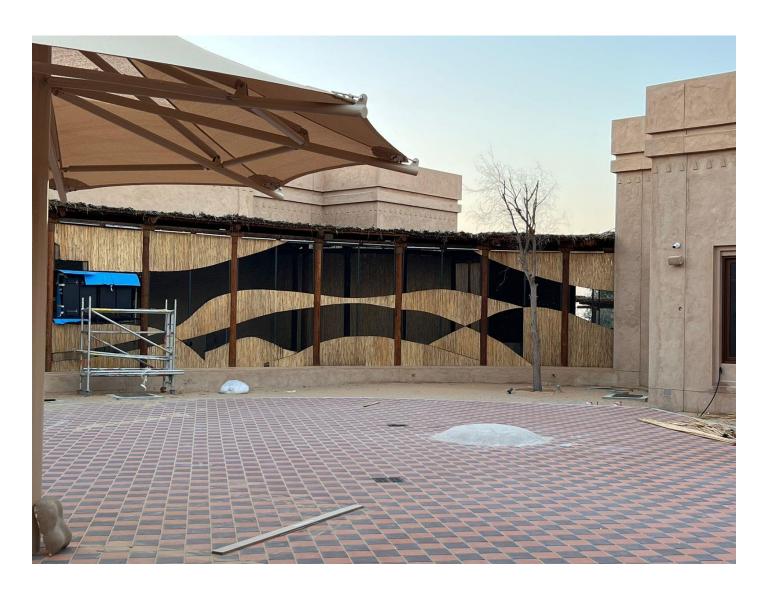

#### BARISTI LEAF FENCE – PRIVATE FARM - DUBAI

Office - City Tower 2, Trade Center I, Sheikh Zayed Road, Dubai - UAE