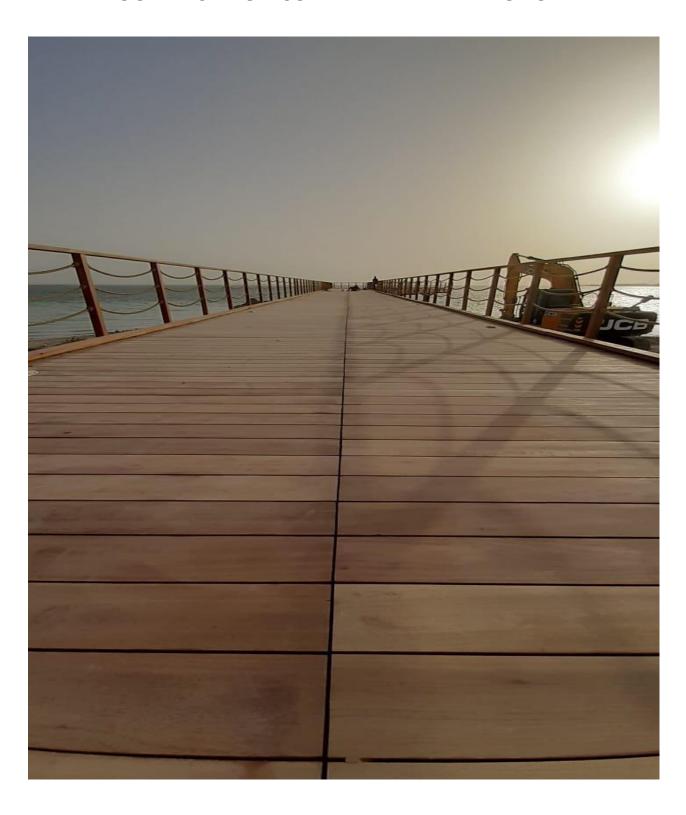

# TEAK WOOD DECKING – COVE MARINA VIEWING POINT

Office - City Tower 2, Trade Center I, Sheikh Zayed Road, Dubai - UAE

### TEAK WOOD DECKING - COVE MARINA VIEWING POINT

Office - City Tower 2, Trade Center I, Sheikh Zayed Road, Dubai - UAE