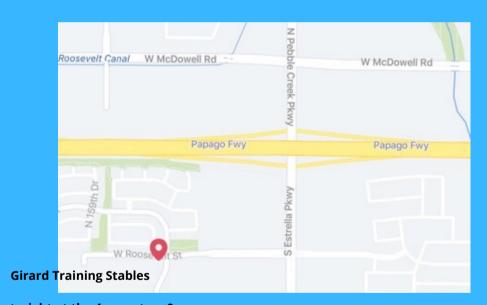

## Map/Directions to Girard Training Stables

642 N. 159th Ave (on W. Roosevelt Ave.

1/2 mile west of the Walmart on Estrella Mtn. Pkwy).

(Don't use Googlemaps!)

http://girardtrainingstables.com

from Litchfield Elementary, Palm Valley Elementary, & Mabel Padgett Elementary:
go south on Pebble Creek / Estrella Parkway
turn west (right) on Roosevelt Street

Go straight at the 4-way stop, & when you reach the white gates on the left at the dead-end, come on in!