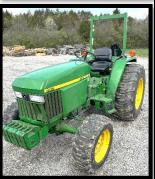

## Sat., April 27, 2024, at 10:00 AM

**CONSIGNMENT AUCTION** 758 Tranquility Pike Seaman, Oh. 45679.

TRACTORS: JD 2008, 5525 TRACTOR, 4X4, CAB, 875 HRS. SYNC SHUTTLE TRANS., LIKE NEW; JD 2018, 3038E TRACTOR W/ROPS, LOADER; JD 2014, 3033R TRACTOR, LOADER, JD 4X4; 990 TRACTOR: 2004,