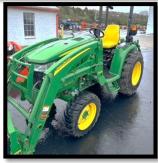

## Sat., April 27, 2024, at 10:00 AM

**CONSIGNMENT AUCTION** 758 Tranquility Pike Seaman, Oh. 45679.

TRACTORS: JD 2008, 5525 TRACTOR, 4X4, CAB, 875 HRS. SYNC SHUTTLE TRANS., LIKE NEW; JD 2018, 3038E TRACTOR W/ROPS, LOADER; JD 2014, 3033R TRACTOR, LOADER, JD 4X4; 990 TRACTOR: 2004,