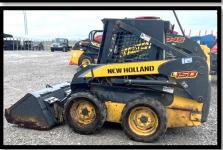

TRACTOR, ROPS, 4X4, TURF TIRES, 914 **MOWER** DECK: <u>LOADERS:</u> **KUBOTA** 2018, SSV65PHFC **SKID STEER** LOADER, CAB, HEAT & AIR, PILOT CONTROLS, NEW TIRES; NH 2007, LS150 SKID LOADER, ROPS, 1415 HR., NEW TIRES: **EQUIP:** JD 7200 MAX-EMERGE CORN PLANTER, DRY FERT. SYSTEM-VACUUM, COMPUTER TRAK 200 MONITOR & RADAR, 6 ROW NARROW, BARN KEPT; CASE IH 5400 MULCH-TILL 15 FT. GRAIN DRILL W/7 1/2 IN. ROW GRASS SEED, BLUE JET CADDY & COULTERS, BARN KEPT; JD 8300 GRAIN DRILL, W/GRASS SEED; KUBOTA 2019, DMC8028T **DISC** BINE, FLAIL CONDITIONING, WIDE REAR SPREADER; LAND PRIDE 2020, **ROTARY** RCR1860 CUTTER; BUSH HOG 3008, 8' ROTARY CUTTER, SEMI MOUNT HYD.