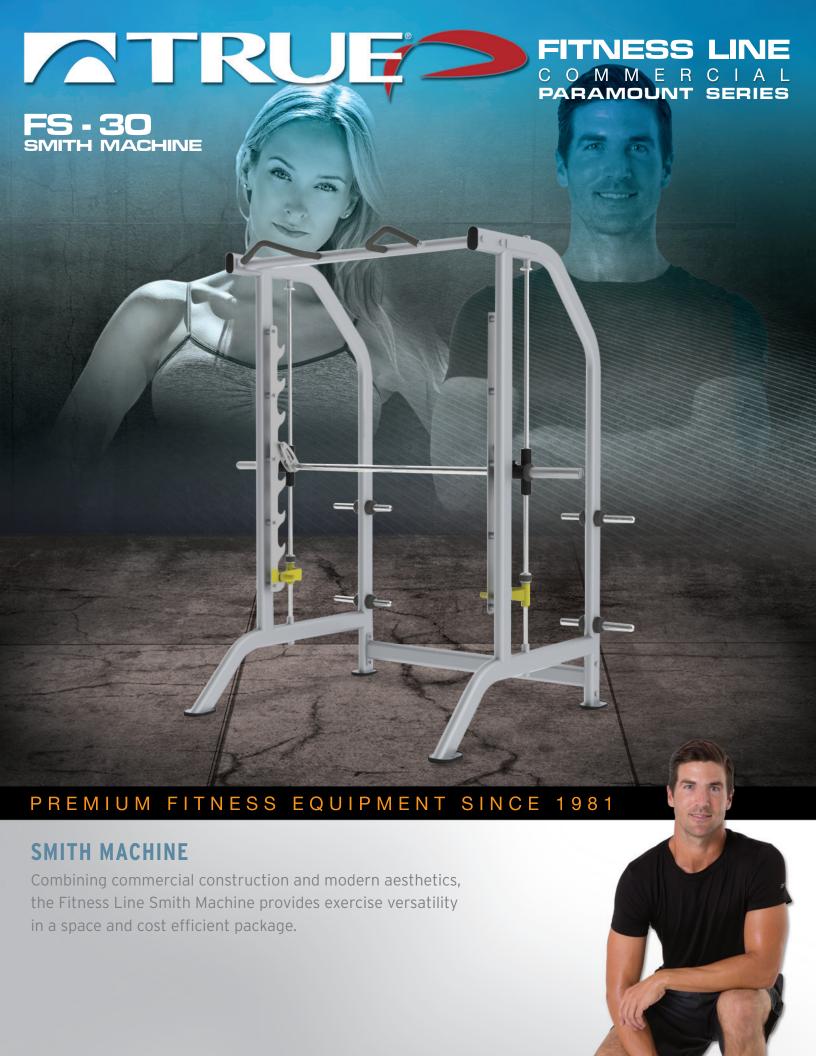

# **FS-30** SMITH MACHINE

#### **Key Features:**

- 8-position bar-catch assembly with dual adjustable safety stops
- Multiple grip chin bar for exercise variation and standard 8-post storage