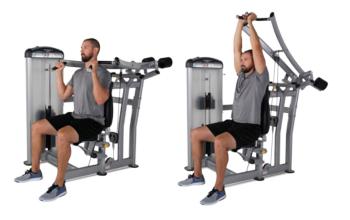

# FUSE - 0700 SHOULDER PRESS

A modern and comprehensive 16 piece strength conditioning system designed to meet the space, budget, and performance demands of today's commercial fitness facilities.

## **KEY FEATURES**

- Five position seat uses four-bar linkage with gas cylinder assist for stable, low friction adjustments.
- Three position seat back adjusts to accommodate wide range of users.
- Unilateral arms converge to maximize articulation of the shoulder and allow for a complete range of motion.
- Standard and neutral grips for exercise variation.

View Instructional Video