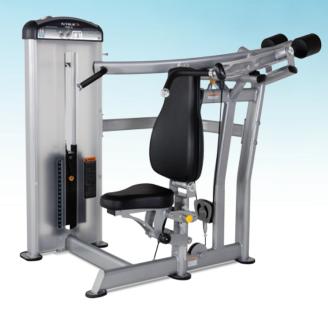

# FUSE - 0700 SHOULDER PRESS

A modern and comprehensive 16 piece strength conditioning system designed to meet the space, budget, and performance demands of today's commercial fitness facilities.

## **KEY FEATURES**

- Five position seat uses four-bar linkage with gas cylinder assist for stable, low friction adjustments.
- Three position seat back adjusts to accommodate wide range of users.
- Unilateral arms converge to maximize articulation of the shoulder and allow for a complete range of motion.
- Standard and neutral grips for exercise variation.

#### **USER AMENITIES**

- Height adjustment guide
- QR code linked to online instructional videos
- 4 bar linkage seat adjustments with gas cylinder assist
- Integrated towel holder and accessory tray with cup holder