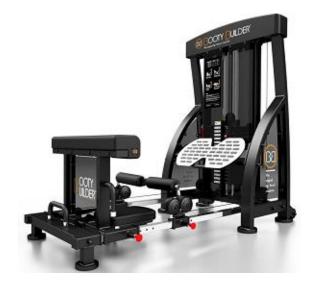

Assembled size: 84x47x73 inches

- Safety- avoids members injuring themselves or those around them by balancing barbells and weights doing the hip thrust exercise.
- Target group testing is conclusive: Everyone loves the Booty Builder, and the market is ready for a machine to build a perfect set of glutes!