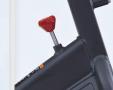

#### 16 Levels Of Resistance

Resistance lever adjusts easily to give you 16 levels to vary the intensity of your workout - train with interval's from 30 watts to 1,000 plus watts.