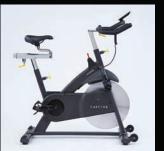

# CASCIDE

**CASCADE PRO POWER - KEY PRODUCT FEATURES** 

#### **Unlimited Air** Resistance

The durable dual steel fan blades handle the most intense workout.

The console offers interval programs for high intensity workouts and displays time, distance, calories, rpm, watts, H/R and

#### **Micro-Fit Seat** Adjustment

personalized fit.

The 4 way adjustable seat allows for a quick and easy

## Sealed Bearings

The commercial grade design is built to last.

WWW.CASCADEHEALTHANDFITNESS.COM