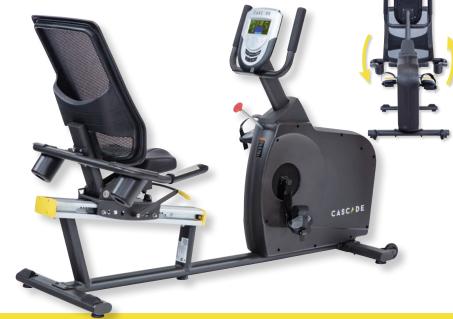

### **CASCADE RECUMBENT EXERCISE BIKE**

#### **Great For Rehab**

The Cascade Recumbent Exercise Bike is a fixed gear design that gives you a more comfortable and realistic pedal stroke with 16 levels of smooth magnetic resistance. Smooth, quiet bi-directional resistance lets you pedal forward and backwards throughout the whole 360-degree pedal stroke for a more effective workout.

#### Comfortable Adiustable **Reclining Seat**

Console offers 11 Seat adjusts to 4 exercise programs comfortable incline plus displays speed, distance, time, HR, positions with a calories and watts. breathable mesh seat back.