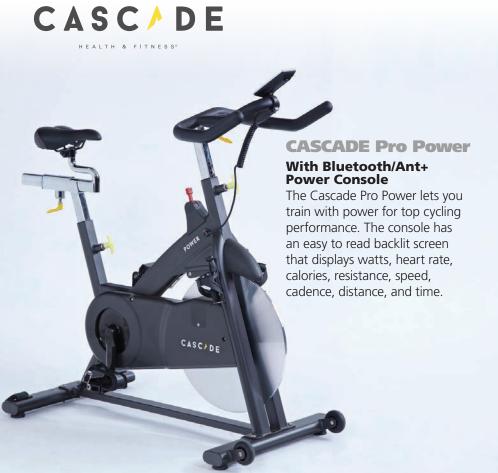

# CASCIDE

**CASCADE PRO POWER - KEY PRODUCT FEATURES** 

# Smooth Magnetic NEW Backlit Display

Easy to read backlit screen that displays and smooth magnetic watts, heart rate, calories, resistance, speed, cadence, distance and time. BLUETOOTH and ANT+ technology sends out data for applications to read.