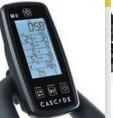

# Smooth Magnetic NEW Backlit Display

Easy to read backlit screen that displays and smooth magnetic watts, heart rate, calories, resistance, speed, cadence, distance and time. BLUETOOTH and ANT+ technology sends out data for applications to read.