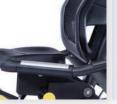

# Smooth Magnetic NEW Backlit Display

Easy to read backlit screen that displays and smooth magnetic watts, heart rate, calories, resistance, speed, cadence, distance and time. BLUETOOTH and ANT+ technology sends out data for applications to read.