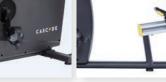

#### Smooth Magnetic No-Slip Multi-**Resistance System** Position Handlebars

resistance system delivers a quiet ride. With no friction parts to wear and tear, these bikes are extremely durable.

and smooth magnetic adjust up/down and forelaft for better fit.

#### **Comfortable 4 Way** Easy To Adjust **Adjustable Seat**

Precision flywheel PVC coated handlebars Adjusts up/down and Increase the

fore/aft for better fit. resistance of your workout with a simple turn of the knob.

# **Resistance System**

Precision flywheel resistance system delivers a quiet ride. With no friction parts to wear and tear, these bikes are extremely durable.