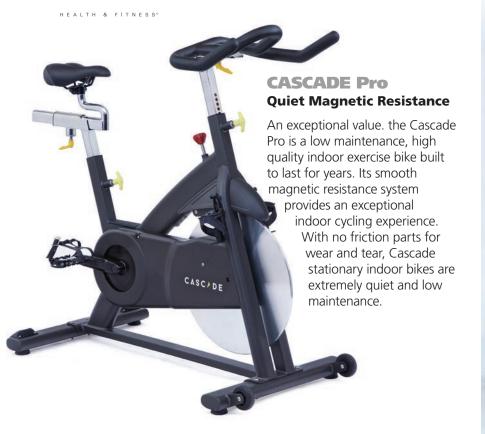

### **CASCADE PRO - KEY PRODUCT FEATURES**

#### Smooth Magnetic No-Slip Multi-**Resistance System** Position Handlebars

resistance system delivers a quiet ride. With no friction parts to wear and tear, these bikes are extremely durable.

and smooth magnetic adjust up/down and forelaft for better fit.

#### **Comfortable 4 Way** Easy To Adjust **Adjustable Seat**

Precision flywheel PVC coated handlebars Adjusts up/down and Increase the

fore/aft for better fit. resistance of your workout with a simple turn of the knob.

# **Resistance System**

Precision flywheel resistance system delivers a quiet ride. With no friction parts to wear and tear, these bikes are extremely durable.

### **Dual Sided Pedals** Designed for indoor

use with heavy duty construction and 9/16" thread size.

#### 16 Levels Of Resistance

Resistance lever adjusts easily to give you 16 levels to vary the intensity of your workout - train with interval's from 30 watts to 1,000 plus watts.