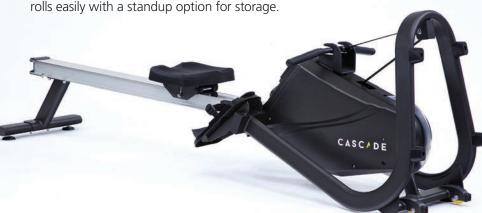

#### **CASCADE ROWER**

## **Quiet Smooth Magnetic Performance**

A great value and oh so smooth to use, the new Cascade Rower has 8 levels of guiet magnetic resistance with a simple turn of the dial. Motivating workout programs include custom interval training, with a Quick Start option. Sleek with a smart design, the Cascade Rower includes HR Monitor/Strap and 5" riser block and rolls easily with a standup option for storage.

### **Stand Up Option** For Storage

The Cascade Rower stands up easily on end for convenient storage.