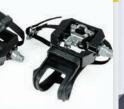

### **Dual Sided Pedals** Designed for indoor

use with heavy duty construction and 9/16" thread size.

#### 16 Levels Of Resistance

Resistance lever adjusts easily to give you 16 levels to vary the intensity of your workout - train with interval's from 30 watts to 1,000 plus watts.