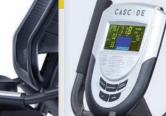

#### **Unlimited Air** Resistance

The durable dual steel fan blades handle the most intense workout.

The console offers interval programs for high intensity workouts and displays time, distance, calories, rpm, watts, H/R and

# Smooth Magnetic NEW Backlit Display

Easy to read backlit screen that displays and smooth magnetic watts, heart rate, calories, resistance, speed, cadence, distance and time. BLUETOOTH and ANT+ technology sends out data for applications to read.