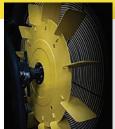

#### **Micro-Fit Seat** Adjustment

personalized fit.

The 4 way adjustable seat allows for a quick and easy