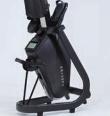

#### **Unlimited Air** Resistance

The durable dual steel fan blades handle the most intense workout.

The console offers interval programs for high intensity workouts and displays time, distance, calories, rpm, watts, H/R and

#### **Micro-Fit Seat** Adjustment

personalized fit.

The 4 way adjustable seat allows for a quick and easy

## Sealed Bearings

The commercial grade design is built to last.

WWW.CASCADEHEALTHANDFITNESS.COM