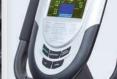

#### **Unlimited Air** Resistance

The durable dual steel fan blades handle the most intense workout.

The console offers interval programs for high intensity workouts and displays time, distance, calories, rpm, watts, H/R and

# Smooth Magnetic NEW Backlit Display

Easy to read backlit screen that displays and smooth magnetic watts, heart rate, calories, resistance, speed, cadence, distance and time. BLUETOOTH and ANT+ technology sends out data for applications to read.