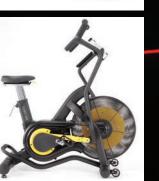

### **CASCADE PRO - KEY PRODUCT FEATURES**

#### Smooth Magnetic No-Slip Multi-**Resistance System** Position Handlebars

resistance system delivers a quiet ride. With no friction parts to wear and tear, these bikes are extremely durable.

and smooth magnetic adjust up/down and forelaft for better fit.

#### **Comfortable 4 Way** Easy To Adjust **Adjustable Seat**

Precision flywheel PVC coated handlebars Adjusts up/down and Increase the

fore/aft for better fit. resistance of your workout with a simple turn of the knob.

# **Resistance System**

Precision flywheel resistance system delivers a quiet ride. With no friction parts to wear and tear, these bikes are extremely durable.

# Smooth Magnetic NEW Backlit Display

Easy to read backlit screen that displays and smooth magnetic watts, heart rate, calories, resistance, speed, cadence, distance and time. BLUETOOTH and ANT+ technology sends out data for applications to read.

### **Dual Sided Pedals** Designed for indoor

use with heavy duty construction and 9/16" thread size.

#### 16 Levels Of Resistance

Resistance lever adjusts easily to give you 16 levels to vary the intensity of your workout - train with interval's from 30 watts to 1,000 plus watts.