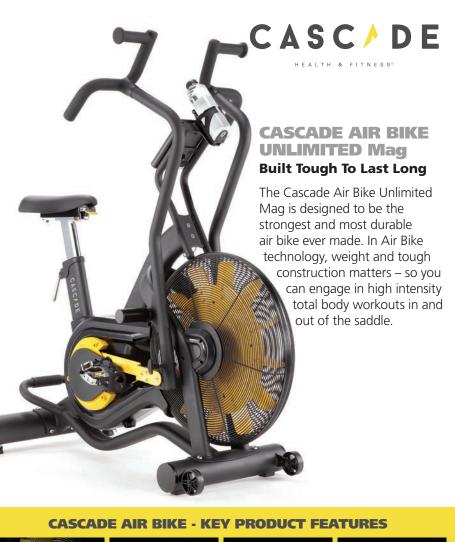

#### **Unlimited Air** Resistance

The durable dual steel fan blades handle the most intense workout.

The console offers interval programs for high intensity workouts and displays time, distance, calories, rpm, watts, H/R and