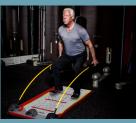

### EASY TO USE

Core Stix is easy to use for everyone from older adults to rehab patients.

#### **DUAL PURPOSE**

Core Stix serves a dual purpose by providing assistance to those who need help with their core stability, and also resistance to those looking to improve their total-body strength and quality of life.