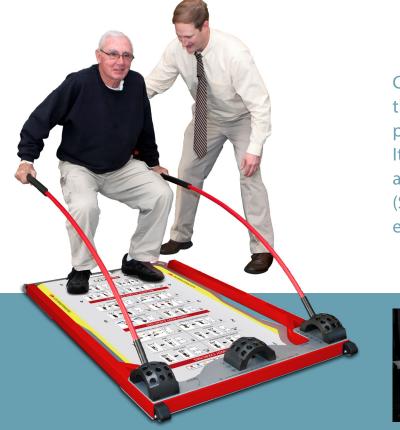

Core Stix gives people confidence in their health and total well-being by providing both assistance and resistance. It's an affordable, easy to use, wheelchair accessible functional trainer that uses rods (Stix) and instructional placards to guide exercisers toward their fitness goals.

### EASY TO USE

Core Stix is easy to use for everyone from older adults to rehab patients.

#### INVITING

Core Stix is meant for those who may be deconditioned or intimidated by complex fitness equipment because getting started is simple.

#### **DUAL PURPOSE**

Core Stix serves a dual purpose by providing assistance to those who need help with their core stability, and also resistance to those looking to improve their total-body strength and quality of life.