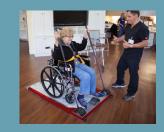

Core Stix gives people confidence in their health and total well-being by providing both assistance and resistance. It's an affordable, easy to use, wheelchair accessible functional trainer that uses rods (Stix) and instructional placards to guide exercisers toward their fitness goals.

### EASY TO USE

Core Stix is easy to use for everyone from older adults to rehab patients.

#### INVITING

Core Stix is meant for those who may be deconditioned or intimidated by complex fitness equipment because getting started is simple.