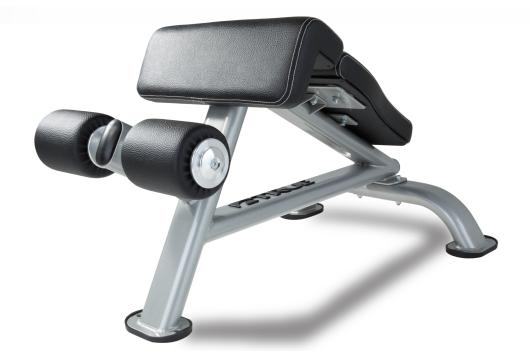

# **AB BENCH**

The Force line delivers an all-inclusive solution to meet the space and budget requirements for a variety of facilities, from community centers to multi-family living to hotels or resorts.

### **FEATURES**

- Compact space saving design
- Two-piece pad with calf support provides comfort and accommodates wide variety of users