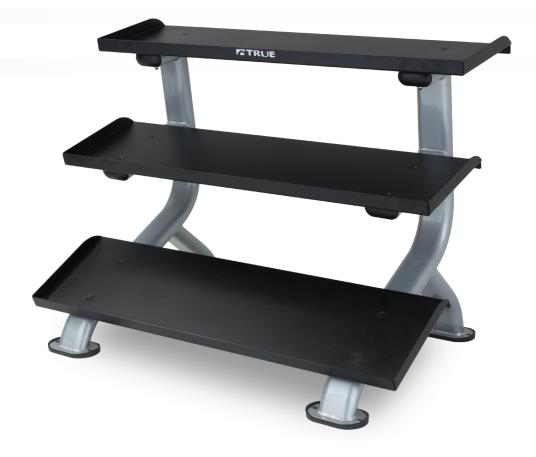

# **DUMBELL RACK**

The Force line delivers an all-inclusive solution to meet the space and budget requirements for a variety of facilities, from community centers to multi-family living to hotels or resorts.

#### **FEATURES**

- Oversized flat trays accommodate any style dumbbell
- Angle of top tray allows kettlebell storage

# **DIMENSIONS** L X W X H

32" x 48" x 36.5" / 81 cm x 122 cm x 93 cm