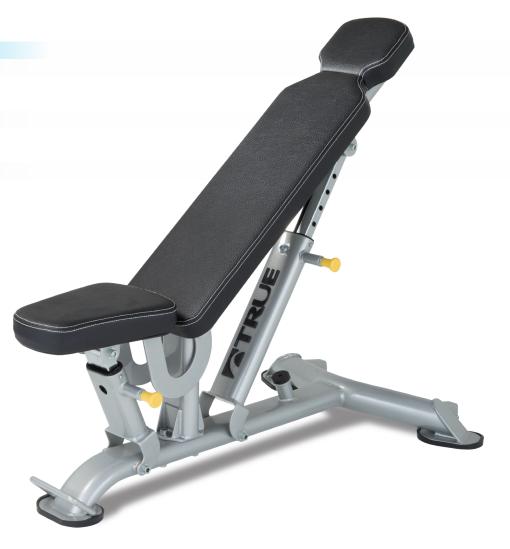

## **FLAT/INCLINE BENCH**

The Force line delivers an all-inclusive solution to meet the space and budget requirements for a variety of facilities, from community centers to multi-family living to hotels or resorts.

### **FEATURES**

 9-position back pad adjusts in concert with 4-position seat pad to ensure comfortable fit

• Integrated wheels and handle for easy moving