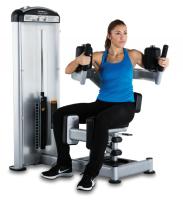

# **FUSE-1700 ROTARY TORSO**

## **FEATURES**

- Angled hip and thigh pads eliminate low body torque and encourage spinal alignment for proper isolation of the torso
- Easy access 11-position adjustment handle allows users to choose the range of motion best suited to their individual needs while in the seated position
- · Comfortable roller pads and angled grip handles for proper ergonomics and support
- · Low seat frame design for ease of entry and exit of machine
- Step-by-step exercise chart with easy to follow user instructions
- Integrated towel holder and accessory tray with cup holder