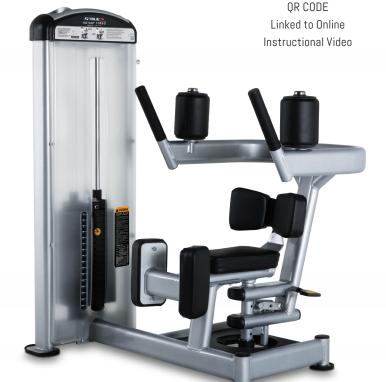

# **FUSE-1700 ROTARY TORSO**

## **FEATURES**

- Angled hip and thigh pads eliminate low body torque and encourage spinal alignment for proper isolation of the torso
- Easy access 11-position adjustment handle allows users to choose the range of motion best suited to their individual needs while in the seated position
- · Comfortable roller pads and angled grip handles for proper ergonomics and support
- · Low seat frame design for ease of entry and exit of machine
- Step-by-step exercise chart with easy to follow user instructions
- Integrated towel holder and accessory tray with cup holder