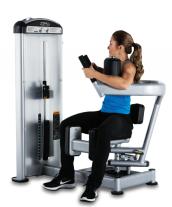

# **FUSE-1700 ROTARY TORSO**

## **FEATURES**

- Angled hip and thigh pads eliminate low body torque and encourage spinal alignment for proper isolation of the torso
- Easy access 11-position adjustment handle allows users to choose the range of motion best suited to their individual needs while in the seated position
- · Comfortable roller pads and angled grip handles for proper ergonomics and support
- · Low seat frame design for ease of entry and exit of machine
- Step-by-step exercise chart with easy to follow user instructions
- Integrated towel holder and accessory tray with cup holder