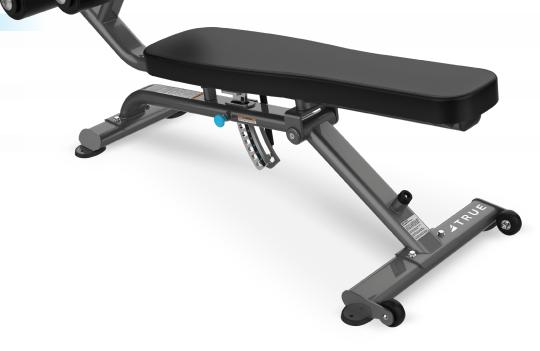

## **FEATURES**

- 9 adjustment settings ranging from -30 degrees to 10 degrees with 5 degree increments
- Gas-cylinder assist for adjustment of back pad

 Two sets of upholstered, foam rollers provide proper ankle and foot support

• Heavy-duty ball-bearing wheels and lifting handle for easy movement

• Floor anchor provisions in frame