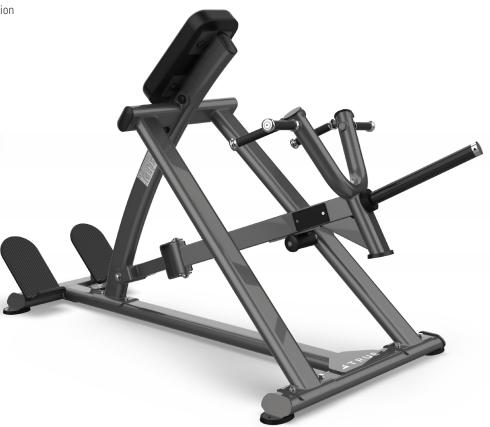

# LEVER ROW XFW-5500

Offering modern styling, high-quality construction, and time-tested innovative designs, XFW plate loaded products truly represent the best in form, function and reliability.

## **FEATURES**

- Heavy-duty swivel plate rack assembly accommodates 8-45 lbs / 8-20 kg plates
- Standard and neutral grip positions for exercise variation
- Rubber covered foot platforms provide support and encourage proper alignment during exercise
- Dual 1" / 3 cm pivot axles provide smooth vertical and lateral range of motion
- Floor anchor provisions in frame