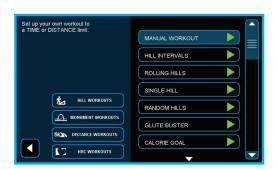

### PRE-PROGRAMMED WORKOUT PROGRAMS

Exercisers can choose from a variety of built-in workout programs to meet their fitness and training goals, including TRUE'S Cardio 360™, HRC Cruise Control and monument workouts.