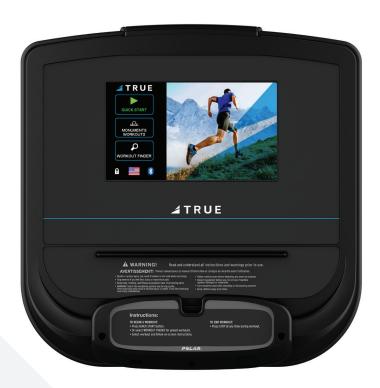

# ENVISION 9 TOUCHSCREEN CONSOLE

**TRUE'S Envision 9 Touchscreen Console** provides a vivid 9" touchscreen and intuitive design that allows users to enhance their workout with more programs.

## CONTEMPORARY + INTUITIVE DESIGN

### PRE-PROGRAMMED WORKOUT PROGRAMS

Exercisers can choose from a variety of built-in workout programs to meet their fitness and training goals, including TRUE'S Cardio 360™, HRC Cruise Control and monument workouts.