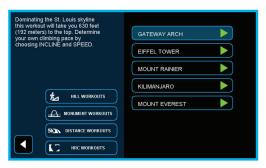

### PRE-PROGRAMMED WORKOUT PROGRAMS

Exercisers can choose from a variety of built-in workout programs to meet their fitness and training goals, including TRUE'S Cardio 360™, HRC Cruise Control and monument workouts.