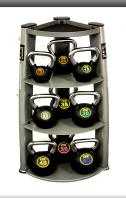

## Vertical Kettlebell & Accesory Rack

Item SKU: G-KBR3

Product Dimensions: Measurement: 24" (L) x 17" (W) x 42" (H).- Weight: 63.75 lbs

Product Options: Available in: Gray power coat finish.

**Product Description:** The VTX G-KBR3 is a space saving, small footprint corner kettlebell rack that stores a lot of products. The G-KBR3 will hold Kettlebells, bands, jump ropes and other accessory pieces. With its 4 shelfs, 4 hooks and corner design the VTX G-KBR3 is the perfect solution for limited spaces. Contact your sales rep, click the Talk to Troy icon or request a quote today to learn more about the all new G-KBR3.