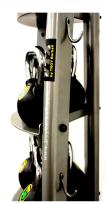

## Vertical Kettlebell & Accesory Rack

Item SKU: G-KBR3

Product Dimensions: Measurement: 24" (L) x 17" (W) x 42" (H).- Weight: 63.75 lbs

Product Options: Available in: Gray power coat finish.

**Product Description:** The VTX G-KBR3 is a space saving, small footprint corner kettlebell rack that stores a lot of products. The G-KBR3 will hold Kettlebells, bands, jump ropes and other accessory pieces. With its 4 shelfs, 4 hooks and corner design the VTX G-KBR3 is the perfect solution for limited spaces. Contact your sales rep, click the Talk to Troy icon or request a quote today to learn more about the all new G-KBR3.