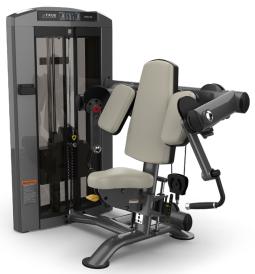

#### **BICEPS CURL SPI-0600**

- + 8 position seat adjustable while seated or standing uses premium grade linear bearings and gas cylinder assist for stable, low friction adjustments
- + Dual cam design allows each arm to operate independently for bilateral or unilateral training
- + Handles swivel to accommodate wide range of users without need for additional adjustments
- + Elbow pads and handle assemblies angled to maximize biceps activation while maintaning neutral shoulder position