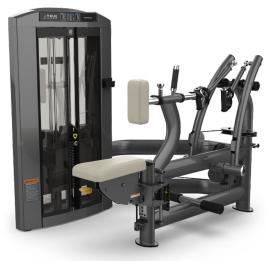

#### **BICEPS CURL SPI-0600**

- + 8 position seat adjustable while seated or standing uses premium grade linear bearings and gas cylinder assist for stable, low friction adjustments
- + Dual cam design allows each arm to operate independently for bilateral or unilateral training
- + Handles swivel to accommodate wide range of users without need for additional adjustments
- + Elbow pads and handle assemblies angled to maximize biceps activation while maintaning neutral shoulder position