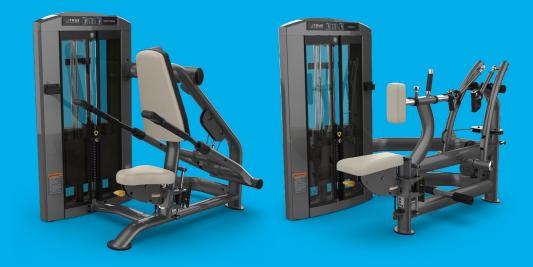

#### SHOULDER PRESS SPI -0700

- + 8 position seat adjustable while seated or standing uses premium grade linear bearings and gas cylinder assist for stable, low friction adjustments
- + Unique 4 position adjustable seat back allows users to change horizontal handle position with respect to the shoulder
- + Unilateral press arms converge at 20 degrees per side above and forward of the shoulder allowing full range of motion without impingement
- + Dual grip design allows users to choose standard or neutral grip hand position

#### **BICEPS CURL SPI-0600**

- + 8 position seat adjustable while seated or standing uses premium grade linear bearings and gas cylinder assist for stable, low friction adjustments
- + Dual cam design allows each arm to operate independently for bilateral or unilateral training
- + Handles swivel to accommodate wide range of users without need for additional adjustments
- + Elbow pads and handle assemblies angled to maximize biceps activation while maintaning neutral shoulder position