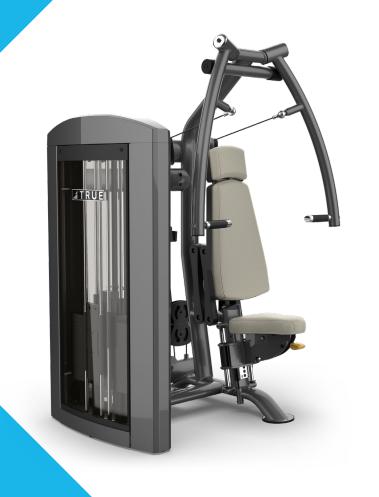

## PEC FLY/REAR DELT SPL-1000

- + 8 position seat adjustable while seated or standing uses premium grade linear bearings and gas cylinder assist for stable. low friction adjustments
- + 8 position dual cams include 4 positions for Rear Deltoid and 4 positions for Pec Fly
- + Dual grip handles are ergonomically designed to accomodate pec fly and rear delt excersises
- + Weight stack offset from main frame to allow easy access to selector pin

## PEC FLY/REAR DELT SPL-1000

- + 8 position seat adjustable while seated or standing uses premium grade linear bearings and gas cylinder assist for stable, low friction adjustments
- + 8 position dual cams include 4 positions for Rear Deltoid and 4 positions for Pec Fly
- + Dual grip handles are ergonomically designed to accomodate pec fly and rear delt excersises
- + Weight stack offset from main frame to allow easy access to selector pin