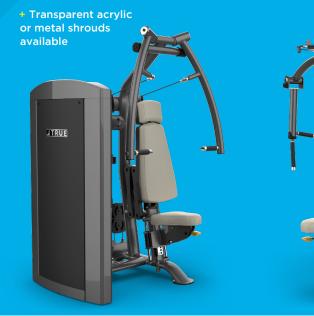

#### **COLOR OPTIONS**

+ Charcoal or custom paint options available with custom shroud color options

acrylic shroud

metal shroud

+ Upholstery available in a wide range of colors

alabaster

deep violet

black