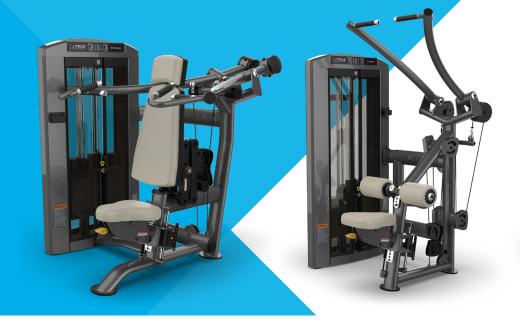

# △TRUE PALLADIUM SERIES

A vision into the future, premium craftsmanship meets advanced biomechanics in TRUE's Palladium Series. Advanced functionality, comfortable touchpoints, and precise ergonomics are all packaged in a modern design. Set your facility apart and provide users with an intuitive strength-training experience with the Palladium Series.