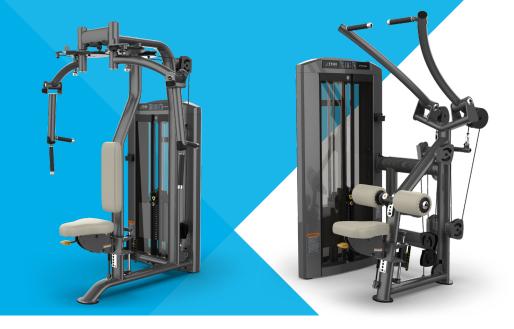

## PEC FLY/REAR DELT SPL-1000

- + 8 position seat adjustable while seated or standing uses premium grade linear bearings and gas cylinder assist for stable. low friction adjustments
- + 8 position dual cams include 4 positions for Rear Deltoid and 4 positions for Pec Fly
- + Dual grip handles are ergonomically designed to accomodate pec fly and rear delt excersises
- + Weight stack offset from main frame to allow easy access to selector pin

## PEC FLY/REAR DELT SPL-1000

- + 8 position seat adjustable while seated or standing uses premium grade linear bearings and gas cylinder assist for stable, low friction adjustments
- + 8 position dual cams include 4 positions for Rear Deltoid and 4 positions for Pec Fly
- + Dual grip handles are ergonomically designed to accomodate pec fly and rear delt excersises
- + Weight stack offset from main frame to allow easy access to selector pin