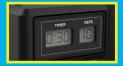

#### **USER AMENITIES**

- + Height-adjustment guide
- Easy-access phone cradle and accessory storage tray with cup holder
- Integrated adder weight system that reduces increments to 5 lbs / 2.2 kg
- Available with optional REP COUNTER/TIMER