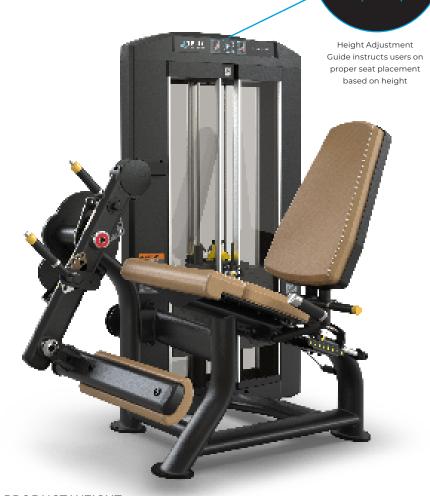

## **FEATURES**

- 8 position seat back adjustable while seated or standing uses premium grade linear bearings and gas cylinder assist for stable, low friction adjustments
- 8 position curved shin pad adjustable from the seated position provides proper support and comfort throughout the entire range of motion
- 10 position start range limiter allows users to choose the range of motion best suited to their individual needs
- Ergonomically designed handles positioned to encourage proper user support and alignment during exercise

### **USER AMENITIES**

- Height Adjustment Guide
- Easy access phone cradle and accessory storage tray with cup holder
- Integrated adder weight system reduces increments to 5 lbs / 2.3 kg