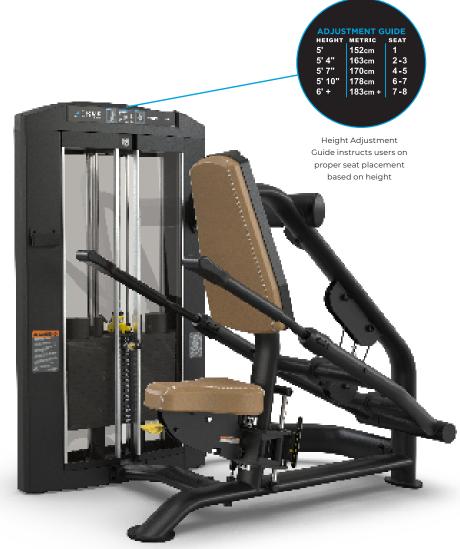

## USER AMENITIES

- Height Adjustment Guide
- Easy access phone cradle and accessory storage tray with cup holder
- Integrated adder weight system reduces increments to 5 lbs / 2.3 kg