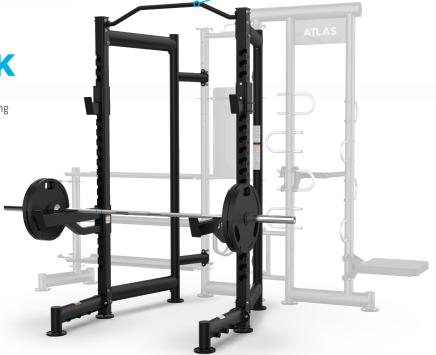

### **XFT-HRK HALF RACK**

### **FEATURES**

- 7 gauge structural steel upright combined with attractive oval tubing for maximum durability with aesthetic appeal.
- Slotting "J" hooks and 28" (71cm) bar catches adjust in 3" (8 cm) increments to 22 different positions.
- Multi-grip Chin Bar.
- Available with optional band pegs.