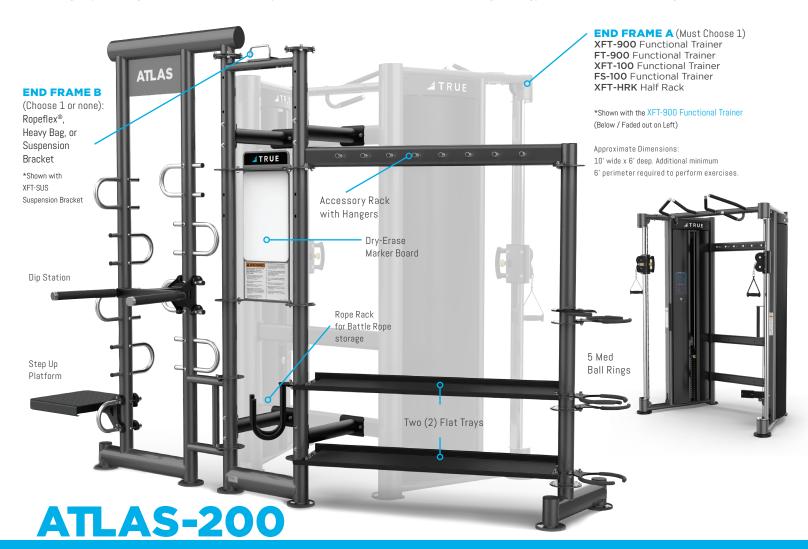

# ATLAS GROUP TRAINING SYSTEM

## TRUE

The **Atlas** group training system can enhance your facility's current small group training or help you launch a new dynamic program for increased revenue. This modern, space efficient, and fully customizable group training system is designed to accommodate today's small group training needs. Motivate and inspire members of all fitness levels with high-energy and team centric training sessions.

### STANDARD EQUIPMENT

- + Side Storage 1:
- Accessory Rack with Hangers
- 2 Flat Trays
- 5 Med Ball Rings
- + Step Platform
- + Dip Station
- + White Erase Board
- + Rope Rack

### **END FRAME A (MUST Choose 1)**

- XFT-900 Functional Trainer (as Shown)
- FT-900 Functional Trainer
- XFT-100 Functional Trainer
- FS-100 Functional Trainer
- XFT-HRK Half Rack

### END FRAME B (Choose 1 or none)

- XFT-SUS Suspension Bracket (as shown)
- XFT-HVY Heavy Bag
- XFT-RPP Ropeflex®

### TRAINING TOOLS & STORAGE SOLUTIONS (Optional)

- XFT-SEC Short End Column + 3 Flat Trays
- XFT-TEC Tall End Column + Accessory Rack + 2 Flat Trays
- XFT-RLR Short End Column + BOSU®/Foam Roll Rack
- XFT-MDR Med Ball Rings max 5
- XFT-CRT Core Trainer
- XFT-RRK Rope Rack
- XFW83-BPG Half Rack Band Peg Kit