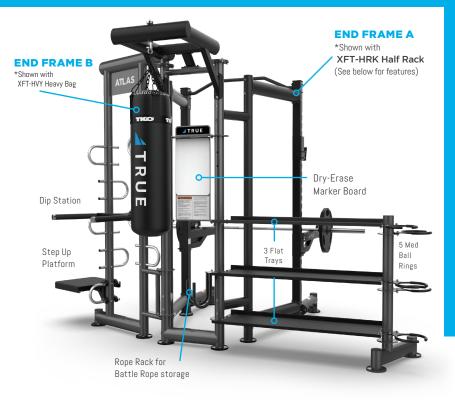

### ATLAS-201

### **STANDARD EQUIPMENT**

- + Side Storage 1: 3 Flat Trays 5 Med Ball Rings
- + Step Platform
- + Dip Station
- + White Erase Board
- + Rope Rack

### END FRAME A (MUST Choose One - 1)

- XFT-900 Functional Trainer
- FT-900 Functional Trainer
- XFT-100 Functional Trainer
- FS-100 Functional Trainer
- XFT-HRK Half Rack (as Shown)

### **END FRAME B** (Choose One - 1 or none)

- XFT-SUS Suspension Bracket
- XFT-HVY Heavy Bag (as shown)
- XFT-RPP Ropeflex®

### **TRAINING TOOLS & STORAGE SOLUTIONS (Optional)**

- XFT-SEC Short End Column + 3 Flat Trays
- XFT-TEC Tall End Column + Accessory Rack + 2 Flat Trays
- XFT-RLR Short End Column + BOSU®/Foam Roll Rack
- XFT-MDR Med Ball Rings max 5
- XFT-CRT Core Trainer
- XFT-RRK Rope Rack
- XFW83-BPG Half Rack Band Peg Kit