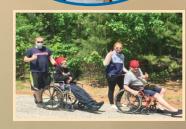

# **HOW YOU CAN HELP?**

Come join our **Virtual** Walk. It is the one time during the year when the whole brain injury community can celebrate its accomplishments and we invite you to be a part of it!

Participating virtually gives you the opportunity to "create" your own event. Anytime beginning Sunday, June 6 through Saturday, June 12, 2021 you can take a hike, walk, run, or stroll *virtually* anywhere at anytime! Participants will be able to download their pictures and videos on our Facebook page to share with everyone all week long.