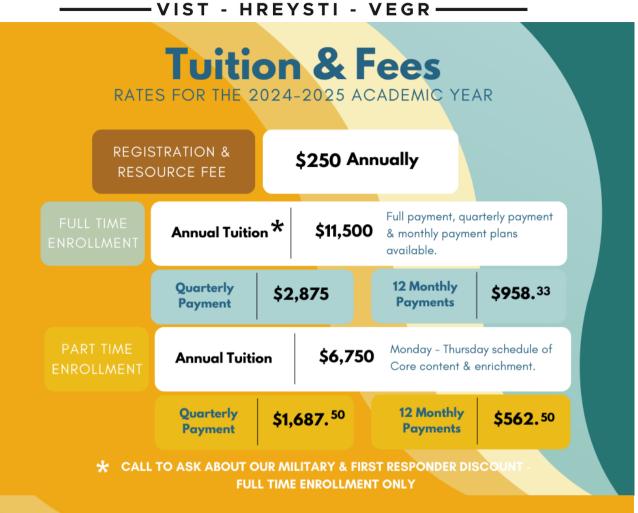

#### Do you offer discounts?

Our Servicemen and Women are very dear to us. So, we provide a **10% discount** for all military families. We also offer a 15% discount for siblings. These discounts do not stack.