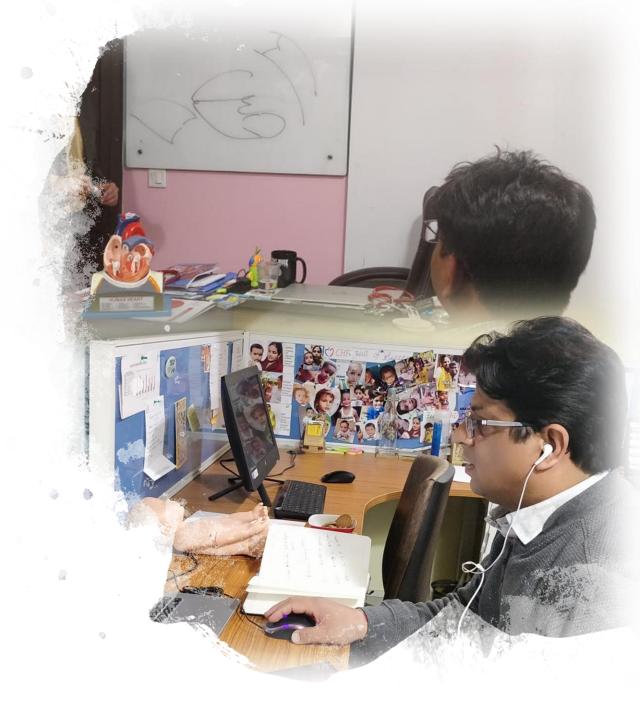

Level 3: Remote Supervision and Critique. You need to start practicing but you still need supervision. This level is meant for you to ensure understand the need to follow the sequence and you fine tune your echocardiography skills.