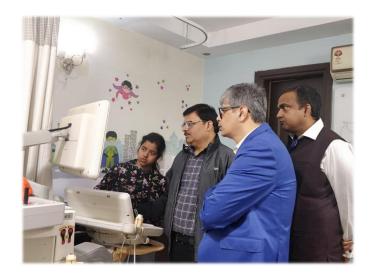

# **Different Levels of PNET**

<u>Level 2:</u> Hands-on and Observership; Direct supervision and one on one learning. Level II ensures you get to learn the probe movements and understand the routine of following the steps of echocardiography as a routine.