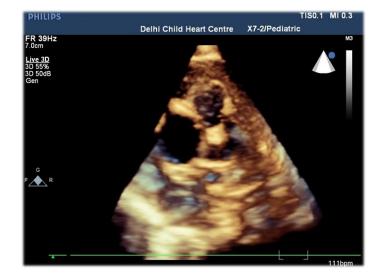

Level 1: Knowledge of skills and related cardiology including anatomy/physics/all views includes Mannequin, hand movement, how to get views, Observership of cases.