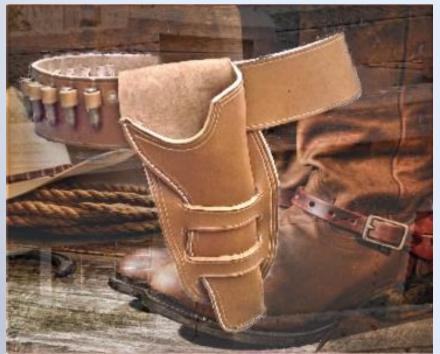

# AUTHENTIC WESTERN HOLSTERS

- ✓ COLT SAA ✓ COLT BISLEY ✓ COLT THUNDERER ✓ COLT LIGHTNING
- ✓ COLT 1851 NAVY
- ✓ COLT 1860 ARMY
- ✓ REMINGTON 1858

### "CHEYENNE" STYLE

Starting at \$6500

"CATTLEMAN"

✓ RUGER OLD VAQUERO ✓ RUGER NEW VAQUERO ✓ RUGER BISLEY VAQUERO ✓ RUGER BIRD'S HEAD VAQUERO ✓ SMITH & WESSON SCHOFIELD AND CLONES

•3