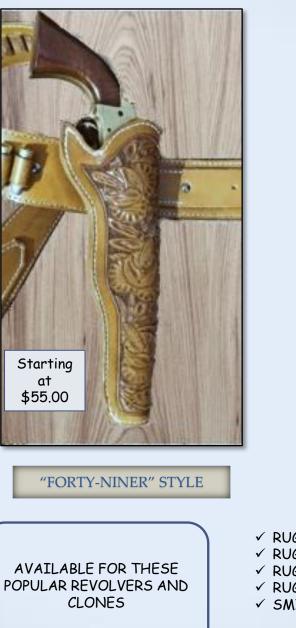

# AUTHENTIC WESTERN HOLSTERS

- ✓ COLT 1851 NAVY
- ✓ REMINGTON 1858

"WEST TEXAS"

- ✓ RUGER OLD VAQUERO
  ✓ RUGER NEW VAQUERO
  ✓ RUGER BISLEY VAQUERO
  ✓ RUGER BIRD'S HEAD VAQUERO
- ✓ SMITH & WESSON SCHOFIELD

AND CLONES