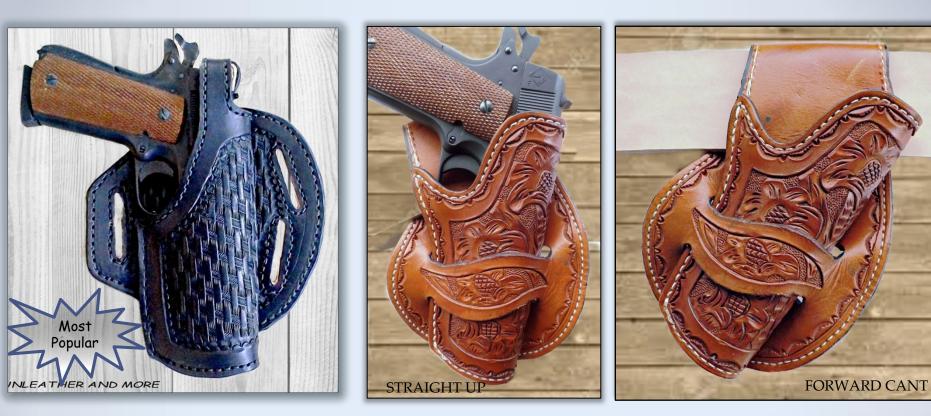

### **1911 HOLSTERS**

### 1911 "HUGGER"

- $\checkmark$  wear straight up or forward cant
- ✓ thumb break for security
- ✓ Tan, brown, mahogany, or black
- ✓ Right hand or left hand available

### "PANCHO"

- $\checkmark$  wear straight up or forward cant
- Tan, brown, mahogany, or black
- ✓ Right hand or left hand available