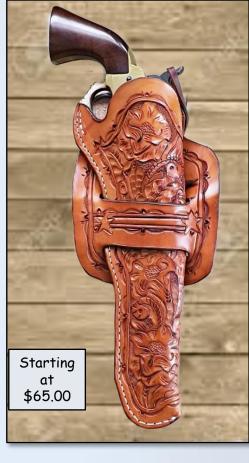

# AUTHENTIC WESTERN HOLSTERS

- ✓ COLT SAA ✓ COLT BISLEY ✓ COLT THUNDERER ✓ COLT LIGHTNING
- ✓ COLT 1851 NAVY
- ✓ COLT 1860 ARMY
- ✓ REMINGTON 1858

### "CHEYENNE" STYLE

Starting at \$6500

"CATTLEMAN"

✓ RUGER OLD VAQUERO ✓ RUGER NEW VAQUERO ✓ RUGER BISLEY VAQUERO ✓ RUGER BIRD'S HEAD VAQUERO ✓ SMITH & WESSON SCHOFIELD AND CLONES

•3