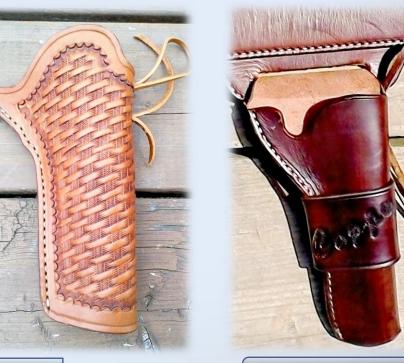

# AUTHENTIC WESTERN HOLSTERS

- ✓ COLT SAA ✓ COLT BISLEY ✓ COLT THUNDERER ✓ COLT LIGHTNING
- ✓ COLT 1851 NAVY
- ✓ COLT 1860 ARMY
- ✓ REMINGTON 1858

### "CHEYENNE" STYLE

Starting at \$6500

"CATTLEMAN"

✓ RUGER OLD VAQUERO ✓ RUGER NEW VAQUERO ✓ RUGER BISLEY VAQUERO ✓ RUGER BIRD'S HEAD VAQUERO ✓ SMITH & WESSON SCHOFIELD AND CLONES

•3