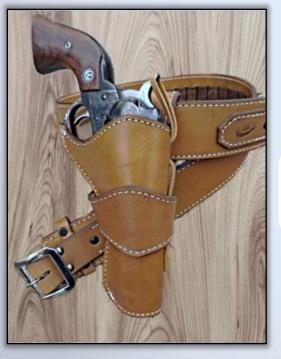

# AUTHENTIC WESTERN HOLSTERS

- ✓ COLT 1851 NAVY
- ✓ REMINGTON 1858

"WEST TEXAS"

- ✓ RUGER OLD VAQUERO
  ✓ RUGER NEW VAQUERO
  ✓ RUGER BISLEY VAQUERO
  ✓ RUGER BIRD'S HEAD VAQUERO
- ✓ SMITH & WESSON SCHOFIELD

AND CLONES