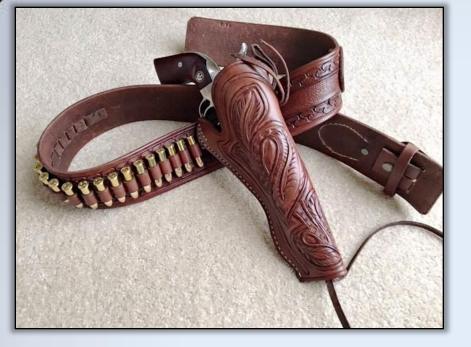

NTIC WESTERN HOLSTERS



- ✓ COLT SAA ✓ COLT BISLEY ✓ COLT THUNDERER ✓ COLT LIGHTNING
- ✓ COLT 1851 NAVY
- ✓ COLT 1860 ARMY
- ✓ REMINGTON 1858



### "CHEYENNE" STYLE



Starting at \$6500

"CATTLEMAN"

✓ RUGER OLD VAQUERO ✓ RUGER NEW VAQUERO ✓ RUGER BISLEY VAQUERO ✓ RUGER BIRD'S HEAD VAQUERO ✓ SMITH & WESSON SCHOFIELD AND CLONES

•3

# AUTHENTIC WESTERN HOLSTERS



- ✓ COLT 1851 NAVY
- ✓ REMINGTON 1858





"WEST TEXAS"

- ✓ RUGER OLD VAQUERO
  ✓ RUGER NEW VAQUERO
  ✓ RUGER BISLEY VAQUERO
  ✓ RUGER BIRD'S HEAD VAQUERO
- ✓ SMITH & WESSON SCHOFIELD

AND CLONES

### "THE HAND OF GOD RIG"

### FROM THE MOVIES



FROM THE MOVIE 3:10 TO YUMA

AVAILABLE WITH .44 / .45 OR .357/.38 CALIBER SHELL LOOPS

\$149.00



THE "EL DORADO" RIG

WORN BY JOHN WAYNE IN SEVERAL MOVIES IN CLUDING "EL DORADO"







# "JESSE JAMES"

A REPLICA OF JESSE JAMES' HOLSTER

\$149.99

"OPEN RANGE RIG"

FROM THE MOVIE OF THE SAME NAME

# \$129.00

### **1911 HOLSTERS**



### 1911 "HUGGER"

- $\checkmark$  wear straight up or forward cant
- ✓ thumb break for security
- ✓ Tan, brown, mahogany, or black
- ✓ Right hand or left hand available

### Starting at \$55.00

### "PANCHO"

- $\checkmark$  wear straight up or forward cant
- Tan, brown, mahogany, or black
- ✓ Right hand or left hand available

### Starting at \$55.00



### ALL CUSTOM MADE - CONTACT ME FOR DETAILS





harre

TO TO TO TO



RIFLE SLING WITH THUMBHOLE FOR EASY CARRY