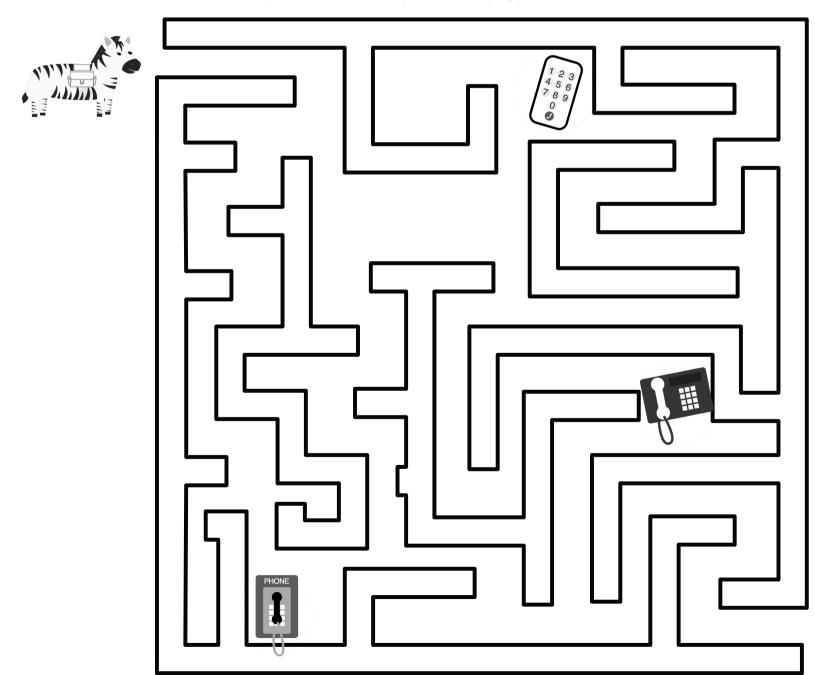

### What number do you dial to get help in an emergency?

Zoey to Zebra has to get to a phone so she can dial 9-1-1! Help her find her way to a phone! Remember, she can use a cellphone, landline phone, or payphone.