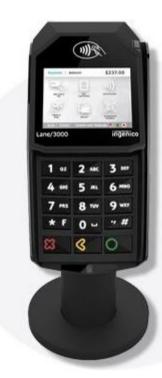

# Ingenico Lane 3000

triPOS Mobile Solution

## Sleek multi lane TETRA device great for countertop sales

- > Intuitive interface to reduce checkout time
- Customizable branding
- > Fulfills the highest security requirements

#### **Device Features**

- Certified to the latest PCI-PTS 5.x
- Point-to-point Encryption
- EMV PIN Debit
- EMV NFC/Contactless Payments
- NFC Wallet Support

## **Specifications**

- Display 2.8" backlight display
- Terminal Size 3.26" (W) x 7.08" (H) x 1.69" (D)
- Compact Countertop design
- Dedicated contactless card reader zone