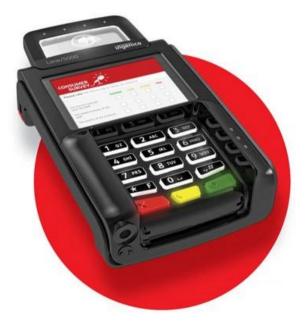

# Ingenico Lane 5000

triPOS Solution

# Designed for demanding retail usage

## Create a new retail checkout experience

- Large touchscreen display on a compact consumerfacing terminal
- Accelerate checkout with signature capture and NFC acceptance
- Robust terminal design for the most demanding environments

#### **Device Features**

- Certified to the latest PCI-PTS 5.x
- Point-to-point Encryption
- EMV NFC/Contactless Payments
- NFC Wallet Support
- Signature Capture

### **Specifications**

- Display 3.5" display
- Terminal Size 7.4" (W) x 4.3" (H) x 1.9" (D)
- USB and Serial connections
- Finger and stylus capable touchscreen

Contact your Worldpay account representative to ensure you are ready to support this device