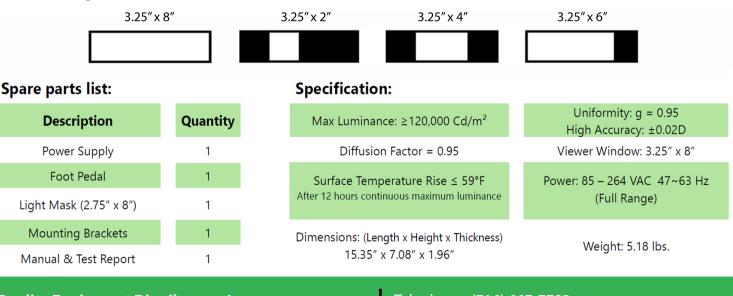

#### The size of light will be switched as below:

**Quality Equipment Distributors, Inc.** 3176 Abbott Road, Suite 700N Orchard Park, NY 14127 Telephone: (716) 667-7703 Web: www.qeddirect.com Email: sales@qeddirect.com

Electronic light mask are controlled by electronics. The QVL8 light screen is divided into 4 areas, you can turn on or turn off each section of light by pressing one button. With the help of it, you just turn on the area you need, it will be convenient when you change the size of light, low heat and low energy cost.

#### **Characteristics:**

- Luminance: 120,000 Cd/m<sup>2</sup>
- High Accuracy: ±0.02D
- Uniformity: 0.95, Diffusion Factor: 0.95
- Window Size: 3.25" W x 8" L
- Low Profile and Light Weight
- Surface Temperature After 12 Hours Max Luminance ≤ 59°F
- No Fan Design, Integral Aluminum Design, Stays Cool and Quiet