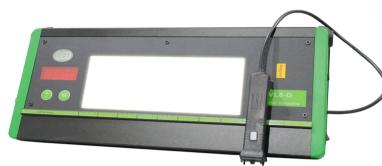

# QVL8-D

## Portable LED Film Viewer combined with a Densitometer

Electronic Light Mask

5 Year Parts Warranty

CE Approved

Densitometer Accuracy: ±0.02D

• Viewing Window: 3.25" W x 8" L

#### **Characteristics:**

- Luminance: 120,000 Cd/m<sup>2</sup>
- High Accuracy: ±0.02D
- Uniformity: 0.95, Diffusion Factor: 0.95
- Window Size: 3.25" W x 8" L
- Low Profile and Light Weight
- Surface Temperature After 12 Hours Max Luminance ≤ 59°F
- No Fan Design, Integral Aluminum Design, Stays Cool and Quiet