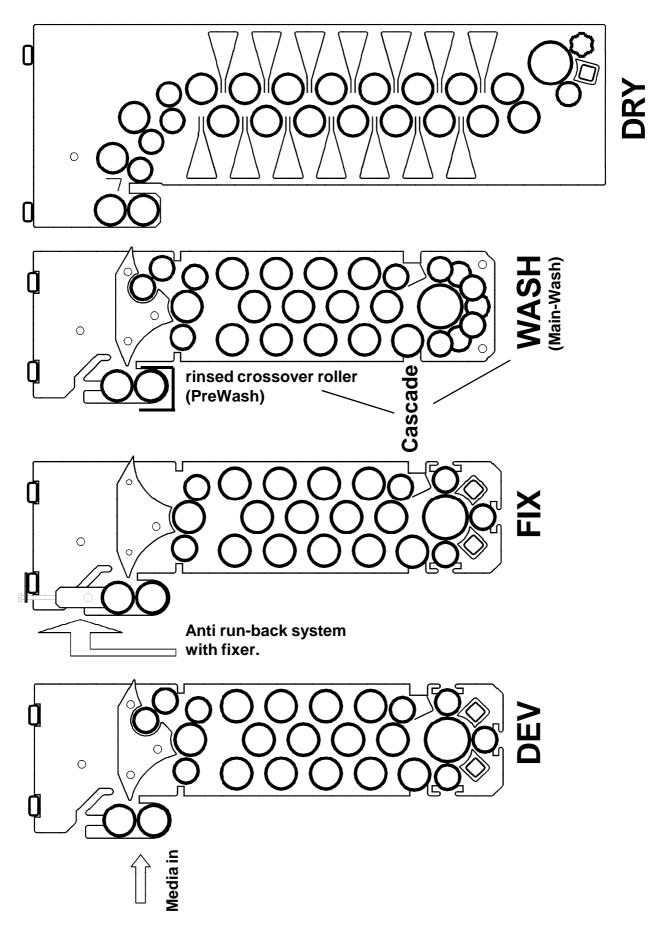

10 bar<br>filtered at a temperature of 8°C - 15°C<br>with 3/4" hose connection<br>32mm Ø (5/4inch) hose or tube                                           |                             |  |  |
| <u>Weight:</u>                                                                                                              | Empty<br>With solution                                | 177 kg<br>215 kg                                               |                                                                                                                                                                                                                                      |                             |  |  |





### **Transportsystem (standard version):**



### Transportsystem (nuclear version):