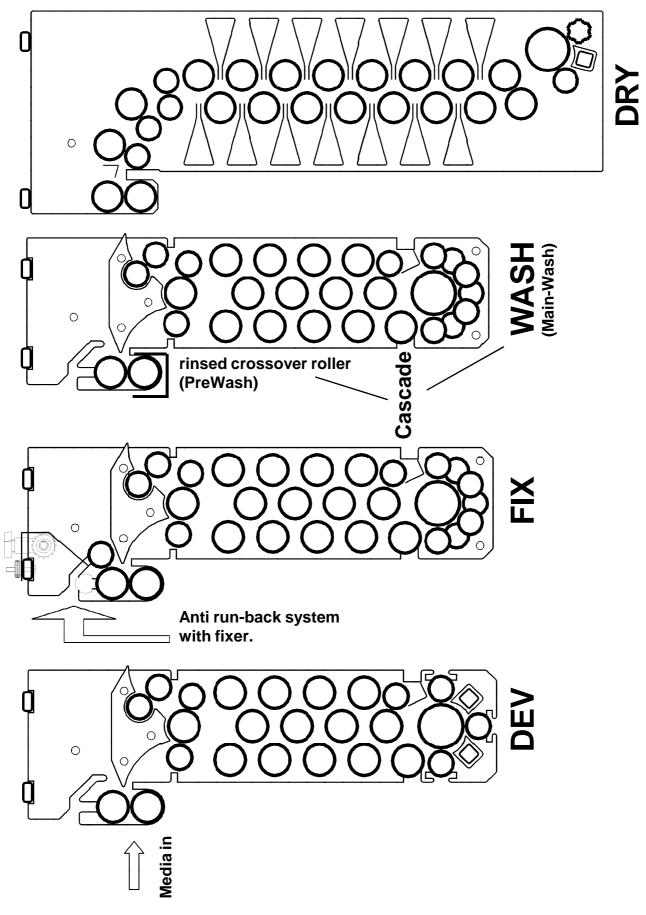

### **Transportsystem (standard version):**

### Transportsystem (nuclear version):