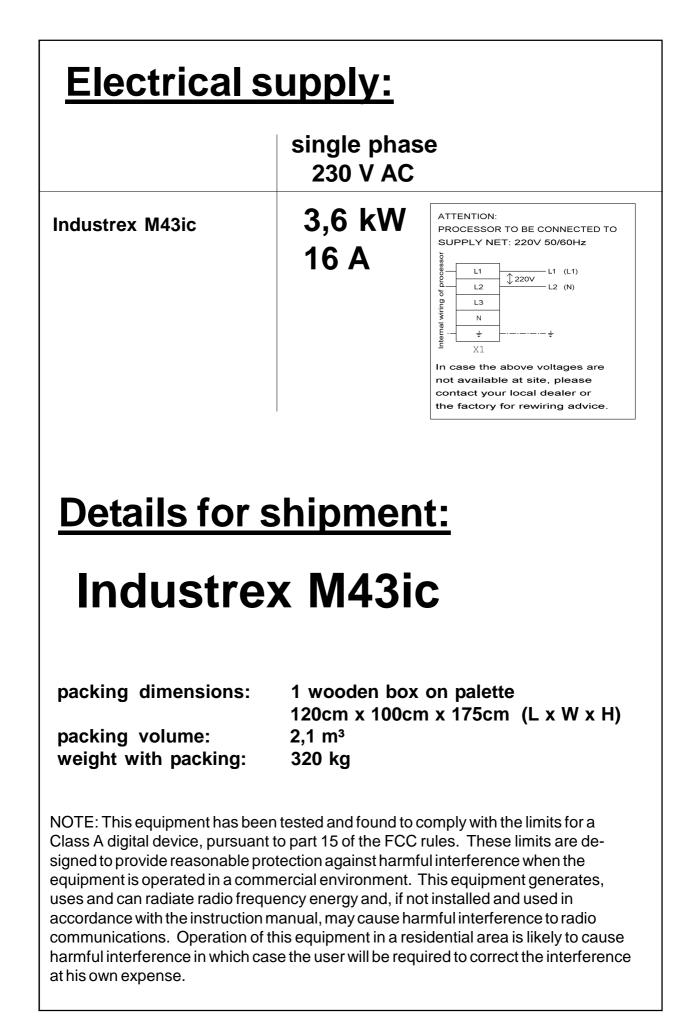

## Industrex M43ic NDT - Filmprocessor

| Technical Specifications<br>Processing applications:                                                                        |                                                       | Rolls/Cut sh                                                   | Rolls/Cut sheets of all commonly used industrial x-ray films                                                                                                                                                                         |                             |  |  |
|-----------------------------------------------------------------------------------------------------------------------------|-------------------------------------------------------|----------------------------------------------------------------|--------------------------------------------------------------------------------------------------------------------------------------------------------------------------------------------------------------------------------------|-----------------------------|--|--|
| Film thickness:<br>Material width:<br>Material length:                                                                      |                                                       |                                                                | 0,10 mm (4mil) - 0,18mm (7mil)<br>min. 7,5 cm max. <b>43</b> cm<br>min. 10 cm                                                                                                                                                        |                             |  |  |
| Capacities [                                                                                                                |                                                       | Time in<br>Developer<br>[sec]                                  | Cycle Time<br>(dry to dry)<br>[min]                                                                                                                                                                                                  | Intake<br>speed<br>[cm/min] |  |  |
| Industrex M43ic                                                                                                             |                                                       | 31<br>184                                                      | 2,1<br>12,6                                                                                                                                                                                                                          | 128<br>22                   |  |  |
| additional, see the table on the next page                                                                                  |                                                       |                                                                |                                                                                                                                                                                                                                      |                             |  |  |
| Tank capacity                                                                                                               | Developer:<br>Fixer:<br>Wash water:<br>Cooling liquid | 13,5L<br>13,3L<br>11,6L<br>2,5L                                |                                                                                                                                                                                                                                      |                             |  |  |
| Solution heating (FIX and DEV):                                                                                             |                                                       |                                                                | adjustable in a range of 18,0°C - 43,0°C<br>(separate inline 350W heaters)                                                                                                                                                           |                             |  |  |
| Cooling system (FIX and DEV):                                                                                               |                                                       | Integrated of                                                  | Integrated cooling system with chiller assy and cooling pump                                                                                                                                                                         |                             |  |  |
| Dryer:                                                                                                                      |                                                       | warm air<br>adjustable i                                       | warm air<br>adjustable in a range of 18°C - 60°C                                                                                                                                                                                     |                             |  |  |
| Replenishment:                                                                                                              |                                                       | replenishme<br>information<br>of material e                    | fully automatic<br>replenishment is microprocessor controlled and calculated from<br>information received from sensors measuring the width and length<br>of material entering the processor.<br>Replenishment cycles are adjustable. |                             |  |  |
| Wash water distribution:<br>Wash water flow rate:<br>Wash water supply pressure:<br>Wash water supply:<br>Wash water drain: |                                                       | 2,0 ltr/min w<br>3 - 10 bar<br>filtered at a t<br>with 3/4" ho | built in 1-way magnetic valve<br>2,0 ltr/min when film is processed<br>3 - 10 bar<br>filtered at a temperature of 8°C - 15°C<br>with 3/4" hose connection<br>32mm Ø (5/4inch) hose or tube                                           |                             |  |  |
| <u>Weight:</u>                                                                                                              | Empty<br>With solution                                | 177 kg<br>215 kg                                               |                                                                                                                                                                                                                                      |                             |  |  |