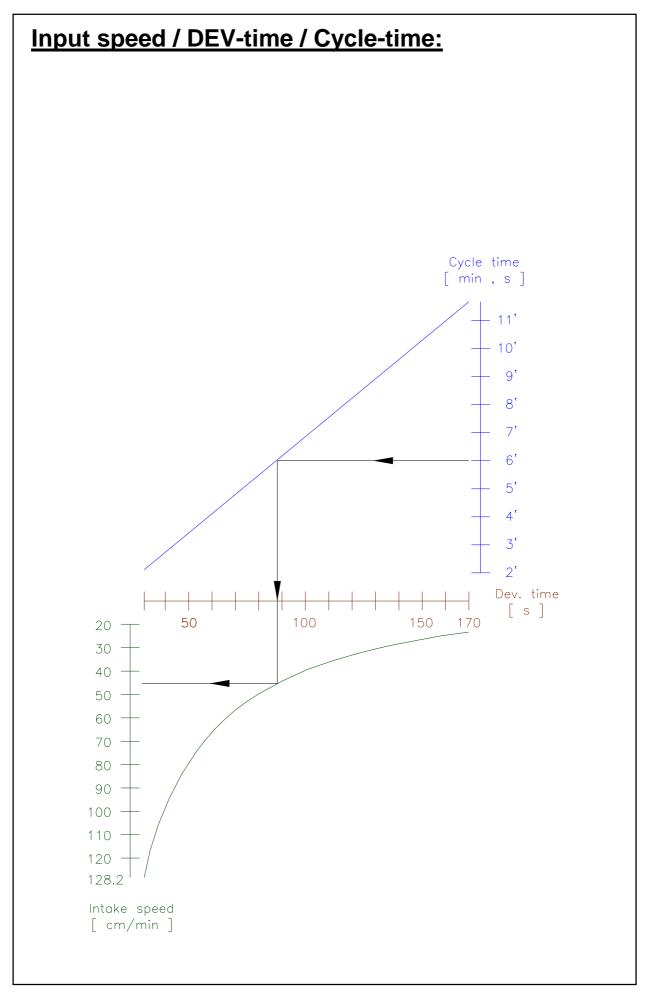

## Industrex M43ic NDT - Filmprocessor

| Technical Specifications<br>Processing applications:                                                                        |                                                       | Rolls/Cut sh                                                   | Rolls/Cut sheets of all commonly used industrial x-ray films                                                                                                                                                                         |                             |  |  |
|-----------------------------------------------------------------------------------------------------------------------------|-------------------------------------------------------|----------------------------------------------------------------|--------------------------------------------------------------------------------------------------------------------------------------------------------------------------------------------------------------------------------------|-----------------------------|--|--|
| Film thickness:<br>Material width:<br>Material length:                                                                      |                                                       |                                                                | 0,10 mm (4mil) - 0,18mm (7mil)<br>min. 7,5 cm max. <b>43</b> cm<br>min. 10 cm                                                                                                                                                        |                             |  |  |
| Capacities [                                                                                                                |                                                       | Time in<br>Developer<br>[sec]                                  | Cycle Time<br>(dry to dry)<br>[min]                                                                                                                                                                                                  | Intake<br>speed<br>[cm/min] |  |  |
| Industrex M43ic                                                                                                             |                                                       | 31<br>184                                                      | 2,1<br>12,6                                                                                                                                                                                                                          | 128<br>22                   |  |  |
| additional, see the table on the next page                                                                                  |                                                       |                                                                |                                                                                                                                                                                                                                      |                             |  |  |
| Tank capacity                                                                                                               | Developer:<br>Fixer:<br>Wash water:<br>Cooling liquid | 13,5L<br>13,3L<br>11,6L<br>2,5L                                |                                                                                                                                                                                                                                      |                             |  |  |
| Solution heating (FIX and DEV):                                                                                             |                                                       |                                                                | adjustable in a range of 18,0°C - 43,0°C<br>(separate inline 350W heaters)                                                                                                                                                           |                             |  |  |
| Cooling system (FIX and DEV):                                                                                               |                                                       | Integrated of                                                  | Integrated cooling system with chiller assy and cooling pump                                                                                                                                                                         |                             |  |  |
| Dryer:                                                                                                                      |                                                       | warm air<br>adjustable i                                       | warm air<br>adjustable in a range of 18°C - 60°C                                                                                                                                                                                     |                             |  |  |
| Replenishment:                                                                                                              |                                                       | replenishme<br>information<br>of material e                    | fully automatic<br>replenishment is microprocessor controlled and calculated from<br>information received from sensors measuring the width and length<br>of material entering the processor.<br>Replenishment cycles are adjustable. |                             |  |  |
| Wash water distribution:<br>Wash water flow rate:<br>Wash water supply pressure:<br>Wash water supply:<br>Wash water drain: |                                                       | 2,0 ltr/min w<br>3 - 10 bar<br>filtered at a t<br>with 3/4" ho | built in 1-way magnetic valve<br>2,0 ltr/min when film is processed<br>3 - 10 bar<br>filtered at a temperature of 8°C - 15°C<br>with 3/4" hose connection<br>32mm Ø (5/4inch) hose or tube                                           |                             |  |  |
| <u>Weight:</u>                                                                                                              | Empty<br>With solution                                | 177 kg<br>215 kg                                               |                                                                                                                                                                                                                                      |                             |  |  |