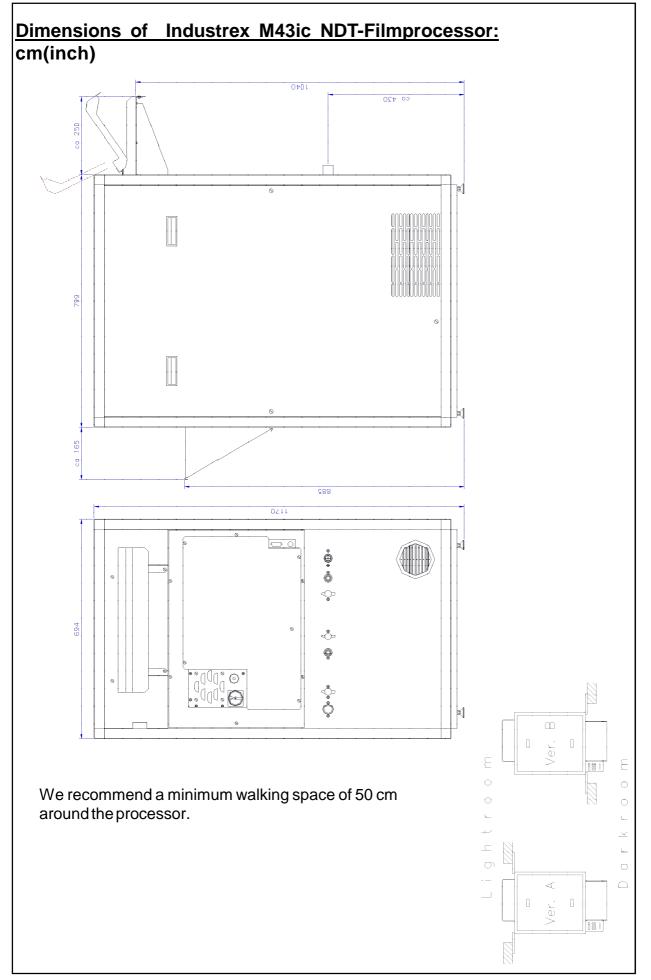

## Industrex M43ic NDT - Filmprocessor

| Technical Specifications<br>Processing applications:                                                                        |                                                       | Rolls/Cut sh                                                   | Rolls/Cut sheets of all commonly used industrial x-ray films                                                                                                                                                                         |                             |  |  |
|-----------------------------------------------------------------------------------------------------------------------------|-------------------------------------------------------|----------------------------------------------------------------|--------------------------------------------------------------------------------------------------------------------------------------------------------------------------------------------------------------------------------------|-----------------------------|--|--|
| Film thickness:<br>Material width:<br>Material length:                                                                      |                                                       |                                                                | 0,10 mm (4mil) - 0,18mm (7mil)<br>min. 7,5 cm max. <b>43</b> cm<br>min. 10 cm                                                                                                                                                        |                             |  |  |
| Capacities [                                                                                                                |                                                       | Time in<br>Developer<br>[sec]                                  | Cycle Time<br>(dry to dry)<br>[min]                                                                                                                                                                                                  | Intake<br>speed<br>[cm/min] |  |  |
| Industrex M43ic                                                                                                             |                                                       | 31<br>184                                                      | 2,1<br>12,6                                                                                                                                                                                                                          | 128<br>22                   |  |  |
| additional, see the table on the next page                                                                                  |                                                       |                                                                |                                                                                                                                                                                                                                      |                             |  |  |
| Tank capacity                                                                                                               | Developer:<br>Fixer:<br>Wash water:<br>Cooling liquid | 13,5L<br>13,3L<br>11,6L<br>2,5L                                |                                                                                                                                                                                                                                      |                             |  |  |
| Solution heating (FIX and DEV):                                                                                             |                                                       |                                                                | adjustable in a range of 18,0°C - 43,0°C<br>(separate inline 350W heaters)                                                                                                                                                           |                             |  |  |
| Cooling system (FIX and DEV):                                                                                               |                                                       | Integrated of                                                  | Integrated cooling system with chiller assy and cooling pump                                                                                                                                                                         |                             |  |  |
| Dryer:                                                                                                                      |                                                       | warm air<br>adjustable i                                       | warm air<br>adjustable in a range of 18°C - 60°C                                                                                                                                                                                     |                             |  |  |
| Replenishment:                                                                                                              |                                                       | replenishme<br>information<br>of material e                    | fully automatic<br>replenishment is microprocessor controlled and calculated from<br>information received from sensors measuring the width and length<br>of material entering the processor.<br>Replenishment cycles are adjustable. |                             |  |  |
| Wash water distribution:<br>Wash water flow rate:<br>Wash water supply pressure:<br>Wash water supply:<br>Wash water drain: |                                                       | 2,0 ltr/min w<br>3 - 10 bar<br>filtered at a t<br>with 3/4" ho | built in 1-way magnetic valve<br>2,0 ltr/min when film is processed<br>3 - 10 bar<br>filtered at a temperature of 8°C - 15°C<br>with 3/4" hose connection<br>32mm Ø (5/4inch) hose or tube                                           |                             |  |  |
| <u>Weight:</u>                                                                                                              | Empty<br>With solution                                | 177 kg<br>215 kg                                               |                                                                                                                                                                                                                                      |                             |  |  |