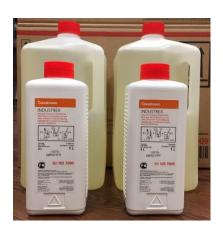

#### **Includes:**

- (2) 5L Bottles of Developer Replenisher (Each Bottle Makes 5 Gallons) 10 Gallons Total
- (2) 1L Bottles of Developer Replenisher (Each Bottle Makes 5L (1.32 Gallons) 10L (2.64 Gallons) Total
- (2) 1L Bottles of Stop Bath (Each Bottle Makes 5 Gallons) 10 Gallons Total

**STEP 1**: (2) 5L Bottles of Developer Replenisher are mixed with water to make a total of 10 Gallons

**STEP 3:** (2) 1L Bottles of Stop Bath are mixed with water to make a total of 10 Gallons. This Stop Bath features an indicator that changes color (from orange-yellow to magenta-red) to alert you of declining activity, so that you can change or additional concentrate to the solution.