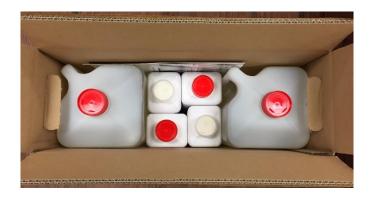

#### **Includes:**

- (2) 5L Bottles of Developer Replenisher (Each Bottle Makes 5 Gallons) 10 Gallons Total
- (2) 1L Bottles of Developer Replenisher (Each Bottle Makes 5L (1.32 Gallons) 10L (2.64 Gallons) Total
- (2) 1L Bottles of Stop Bath (Each Bottle Makes 5 Gallons) 10 Gallons Total

### **Includes:**

- (2) 5L Bottles of Fixer Replenisher (Each Bottle Makes 5 Gallons) 10 Gallons Total
- (2) 1L Bottles of Fixer Replenisher (Each Bottle Makes 5L (1.32 Gallons) 10L (2.64 Gallons) Total
- (2) 1L Bottles of Rinse Solution (Each Bottle Makes 5 Gallons) 10 Gallons Total