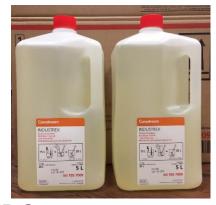

#### **Includes:**

- (2) 5L Bottles of Developer Replenisher (Each Bottle Makes 5 Gallons) 10 Gallons Total
- (2) 1L Bottles of Developer Replenisher (Each Bottle Makes 5L (1.32 Gallons) 10L (2.64 Gallons) Total
- (2) 1L Bottles of Stop Bath (Each Bottle Makes 5 Gallons) 10 Gallons Total

**STEP 1**: (2) 5L Bottles of Developer Replenisher are mixed with water to make a total of 10 Gallons

**STEP 3:** (2) 1L Bottles of Stop Bath are mixed with water to make a total of 10 Gallons. This Stop Bath features an indicator that changes color (from orange-yellow to magenta-red) to alert you of declining activity, so that you can change or additional concentrate to the solution.