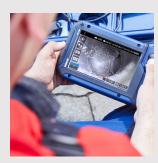

#### **ULTRASONIC EQUIPMENT**

- Thickness Gauge
- Flaw Detector
- Phased Array
- Reference Standard Certification