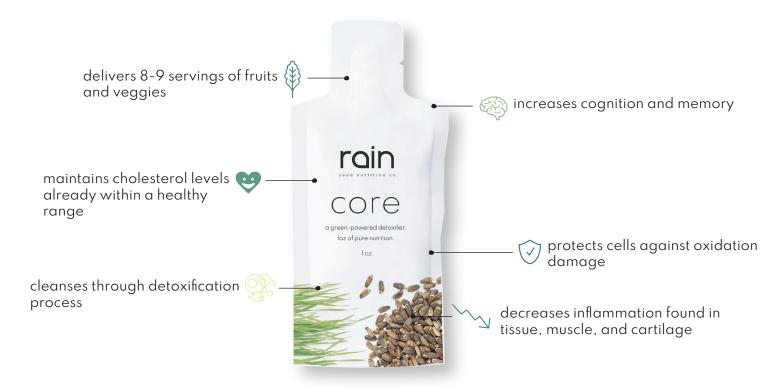

#### what is core?

CORE is a green-based supplement, designed by scientists and fueled by the healthiest green and seed-based ingredients available. In just a loz packet, CORE delivers more antioxidants, vitamins, and minerals per-part than 8-9 servings of fruits and vegetables. It's truly a superfood supplement.

### how does core help your body?

We designed CORE specifically for the majority of humankind who fails to get their daily greens. But, even for the few who do, CORE acts as a detoxifier, cleaning and improving organ function. It can also manage blood pressure, insulin, levels, and cholesterol already within a healthy range. Additionally, CORE reduces tissue inflammation, boosts your immune system, and improves cognition and brain function. Simply said, drinking your greens has never done more for your body.