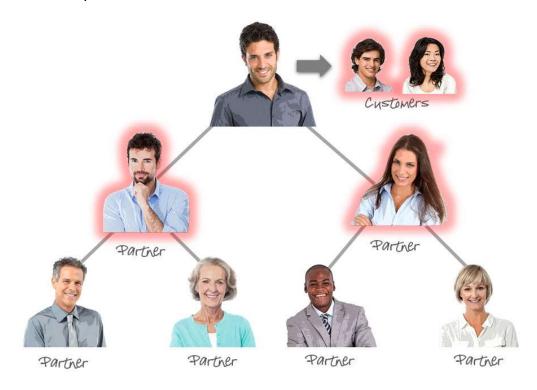

#### **Step 4 (and a WHOLE BUNCH of bonuses!)**

You work together with your two personally sponsored Rain Partners to assist them in sponsoring two Rain Partners each themselves (also with Super Elite Packs).

You have now earned a total of \$1,640.00.

Assuming that you complete your Rain Partner Team within six months of the day the first person entered that team, you will earn an additional 15% of the commissionable sales

volume generated by those people when they first enrolled. In this case, they generated \$6,040.00 in commissionable sales volume. Fifteen percent of \$6,040.00 results in an additional Rain Partner Team Bonus of \$906.00.