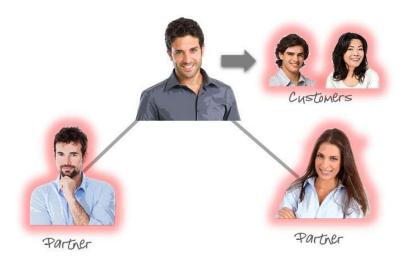

### <u>Step 1</u>

You enroll with a Super Elite Pack

Step 2

Learn & understand the concept of a "Rain Partner Team:" A Rain Partner Team is started when you personally sponsor 2 Rain Partners and 2 Customers.

You complete the Rain Partner Team by helping your personally sponsored Rain Partners to each sponsor two Rain Partners themselves.

## Step 3

Begin your first Rain Partner Team by personally sponsoring two Rain Partners

with Super Elite Packs. The best practice to maximize compensation is to place one Rain Partner on your "Left Team" and the other on the "Right Team."

In doing so, you'll earn \$1,200.00 in First Order Bonuses.

Then, personally sponsor two Customers. Customers buy product but aren't intending to build a business & don't earn commissions.

We'll assume for this example that each customer purchases one box of Soul. In that case, you'll earn an additional \$40.00 Customer Bonus.