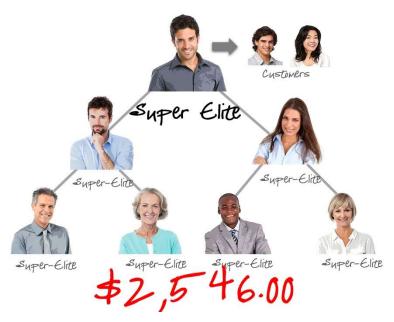

Added to the previous bonuses, that brings your commission total to \$2,546.00

Now it's time to discuss the Dual Team Bonus . . . because you've certainly earned one! The Dual Team bonus is based on the balance of the weekly ongoing commissionable sales volumes on your Left and Right Teams.