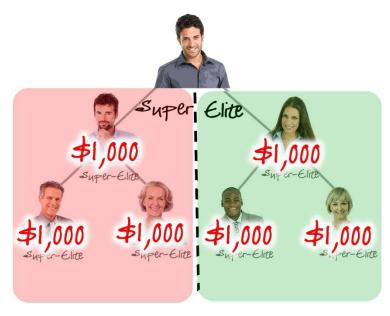

Added to the previous bonuses, that brings your commission total to \$2,546.00

Now it's time to discuss the Dual Team Bonus . . . because you've certainly earned one! The Dual Team bonus is based on the balance of the weekly ongoing commissionable sales volumes on your Left and Right Teams.

Super-Elite

You've generated \$3,000.00 on your Left Team and \$3,000.00 on your Right Team. In the normal compensation plan, you are paid 10% of the left and right balanced number.

In this example that number is \$3,000.00. The normal compensation plan pays 10% of that number which is \$300.00. However, because you started with a Super Elite pack, that total is doubled for the first 180 days. In this case, that doubles the bonus to a Dual Team Bonus of \$600.00.