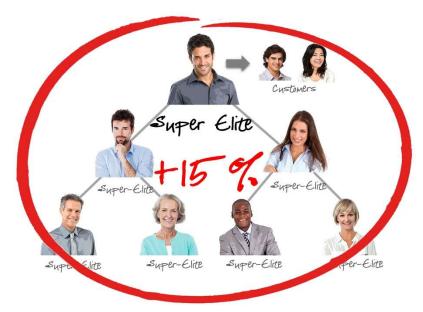

You have now earned a total of \$1,640.00.

Assuming that you complete your Rain Partner Team within six months of the day the first person entered that team, you will earn an additional 15% of the commissionable sales

volume generated by those people when they first enrolled. In this case, they generated \$6,040.00 in commissionable sales volume. Fifteen percent of \$6,040.00 results in an additional Rain Partner Team Bonus of \$906.00.