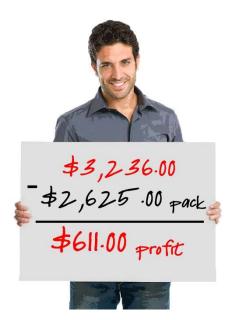

You've now earned \$3,236.00.

You've entirely repaid your initial investment (and you still have the product which has value!) and you have profited by \$611.00 in straight cash.

Now just repeat the process. Start another Rain Partner Team. Moving forward, every Super Elite Rain Partner Team you complete during your first 180 days will pay you an additional profit of \$3,146.00.