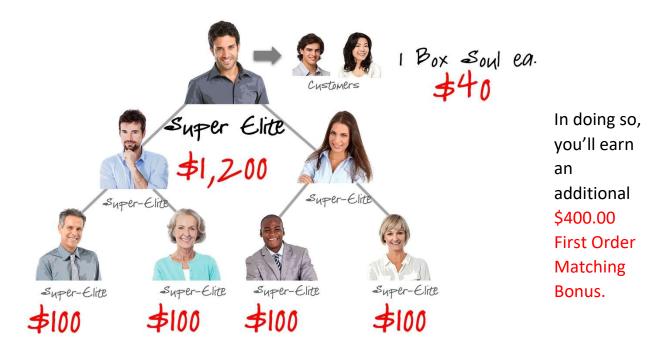

## Step 3

Begin your first Rain Partner Team by personally sponsoring two Rain Partners

with Super Elite Packs. The best practice to maximize compensation is to place one Rain Partner on your "Left Team" and the other on the "Right Team."

In doing so, you'll earn \$1,200.00 in First Order Bonuses.

Then, personally sponsor two Customers. Customers buy product but aren't intending to build a business & don't earn commissions.

We'll assume for this example that each customer purchases one box of Soul. In that case, you'll earn an additional \$40.00 Customer Bonus.