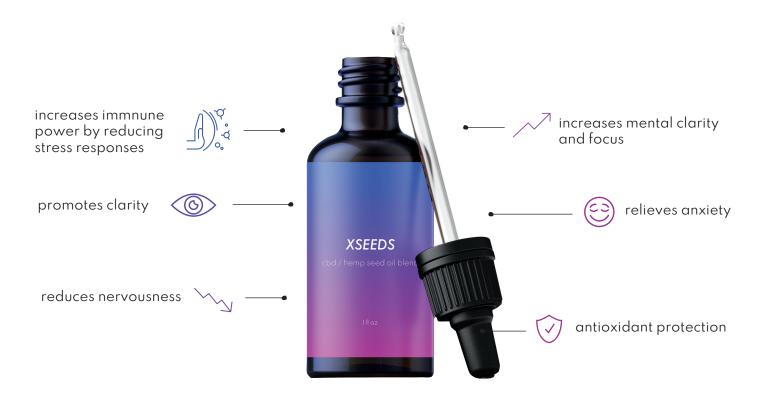

# how does xseeds help your body?

We designed this CBD supplement to help your body relax and your mind unwind. Each serving of XSEEDS is infused with anxiety-reducing hemp oil (1000mg). This can help support mental focus, clarity, and an overall feeling of wellbeing. Additionally, we've infused each drop with powerful, coconut oil to improve heart health, brain function, and more. Finally, we added essential mint oils for flavoring and for a calming sensation.

hemp seed oil: This all-natural,

American-grown hemp has the power to reduce stress, pain, and anxiety. Because of its wide profile of benefits, hemp is often referred to as a wonder-plant that has helped millions of people worldwide.

mint essential oil: This oil not only tastes and smells great, but it is often used to calm internal functions of the body. It can boost the immune system, reduce inflammation, and promote overall wellbeing.