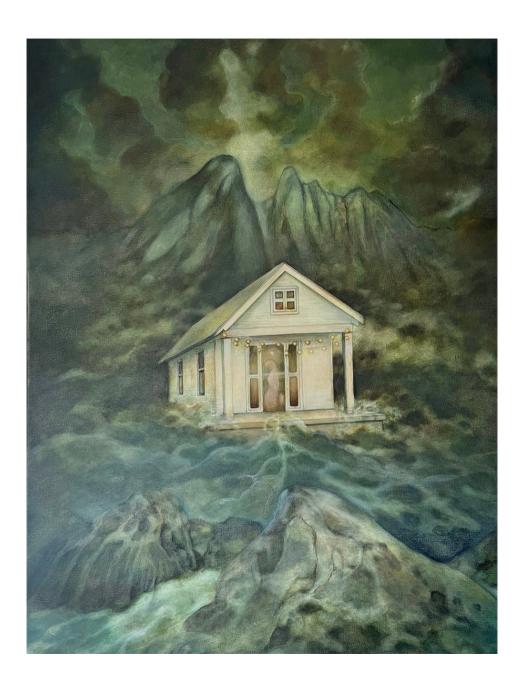

# Corinne Chaix Sanctuary, 2024

pastels, acrylic, ink on canvas 40"x30" \$3,000

Corinne Chaix
The Ocean Bed, 2024

pastels, acrylic, ink on paper 28"x28" \$2,300