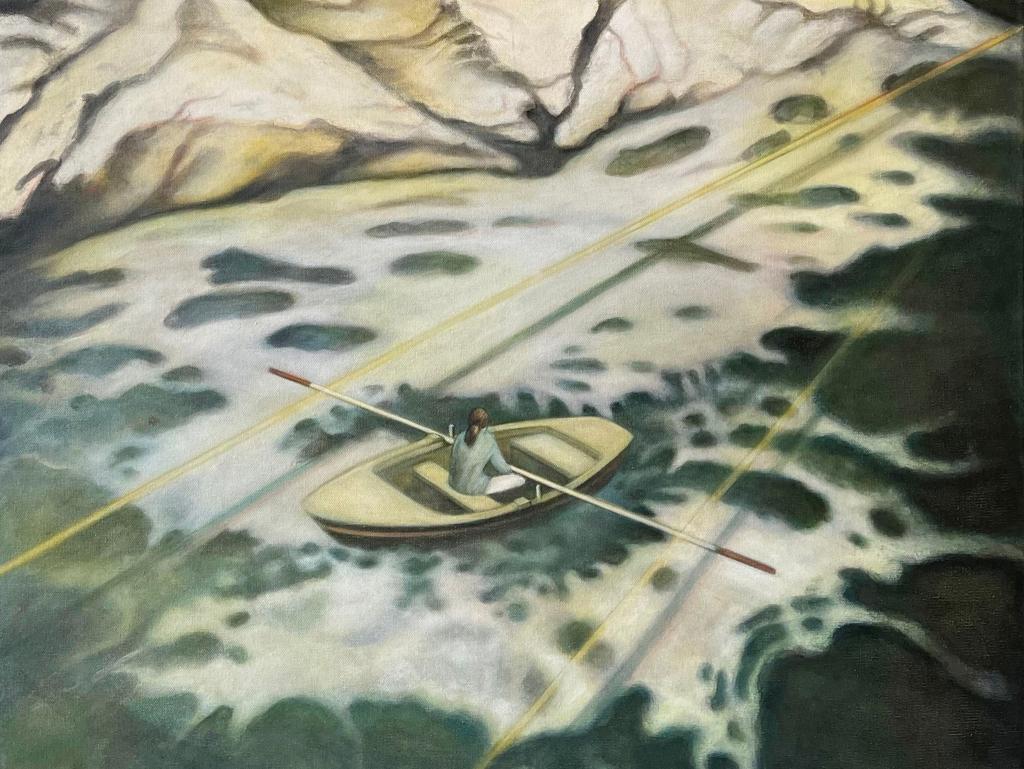

# Corinne Chaix Sanctuary, 2024

pastels, acrylic, ink on canvas 40"x30" \$3,000

Corinne Chaix
The Ocean Bed, 2024

pastels, acrylic, ink on paper 28"x28" \$2,300