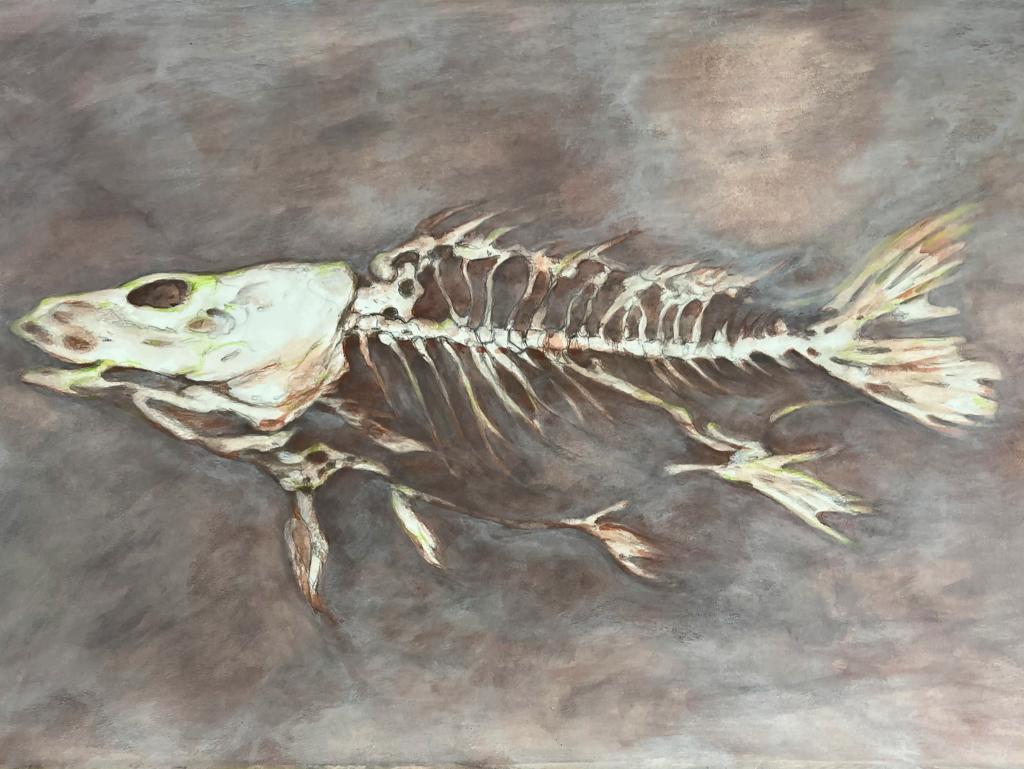

### Corinne Chaix La maman des poissons, 2023

Pastels and acrylic on paper 14"x24" with frame \$1,000

Corinne Chaix Vessel, 2024

pastels, acrylic, ink on paper 10"x8" \$600

Corinne Chaix The Artist Studio Sketch, 2024