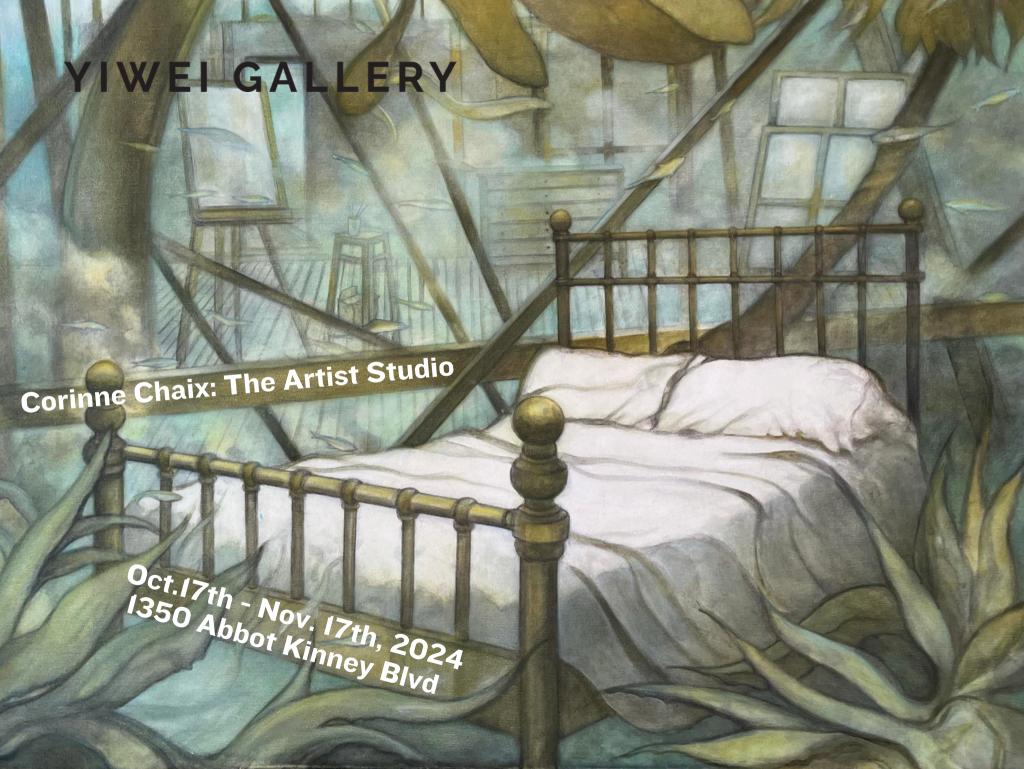

Yiwei Gallery is pleased to present *The Artist Studio*, the gallery's second solo exhibition with French artist Corinne Chaix, on view from Oct 17 to Nov 17, 2024.

Inspired by science fiction novels, Chaix paints fantastical narrative landscapes that transport viewers into surreal underwater world. Her storytelling is mysterious and openended, inviting personal interpretation and encouraging each viewer to uncover their own meaning within the work.

## Corinne Chaix *The Artist Studio,* 2024

pastels, acrylic, ink on canvas 48"x48" \$6,000