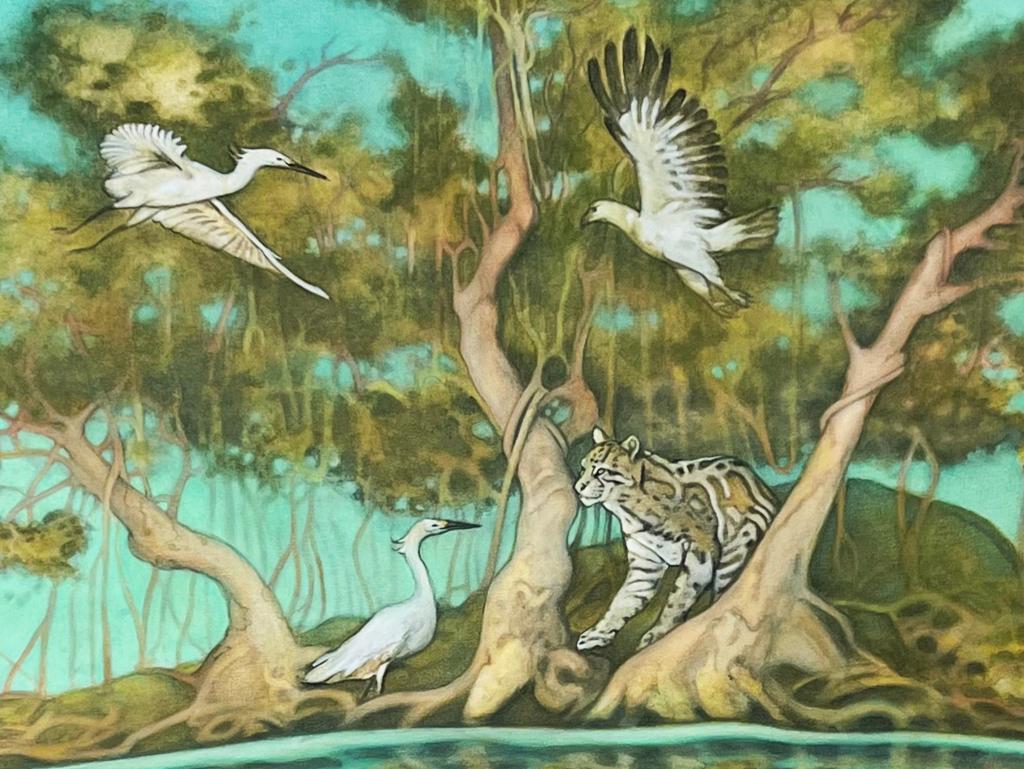

## Corinne Chaix The Way of the Mangrove, 2024

pastels, acrylic, ink on canvas 48"x48" \$6,000