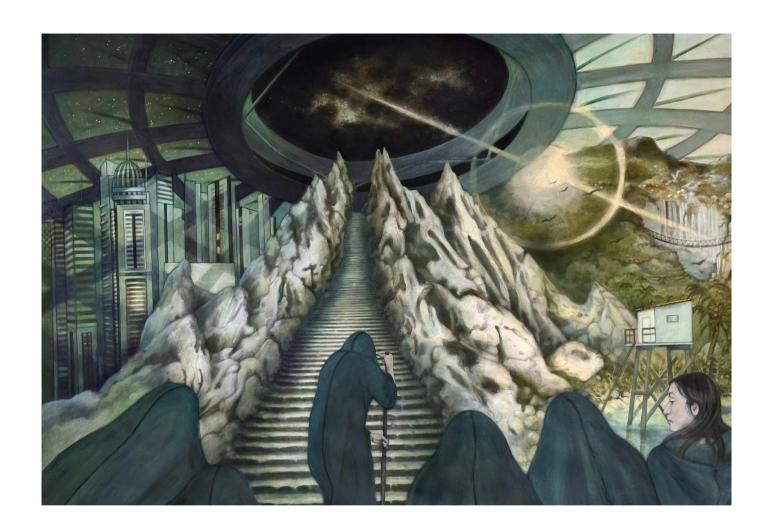

# Corinne Chaix Sanctuary, 2024

pastels, acrylic, ink on canvas 40"x30" \$3,000

Corinne Chaix
The Ocean Bed, 2024

pastels, acrylic, ink on paper 28"x28" \$2,300