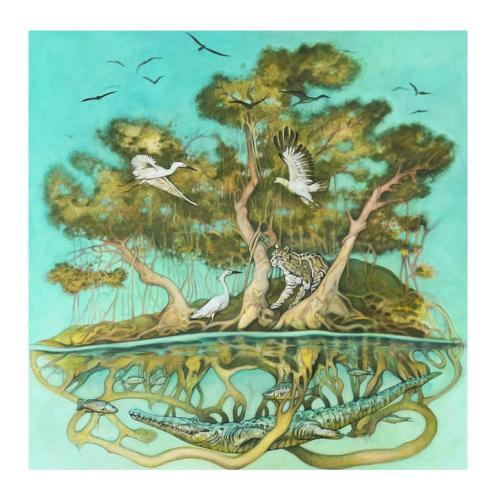

## Corinne Chaix The Way of the Mangrove, 2024

pastels, acrylic, ink on canvas 48"x48" \$6,000