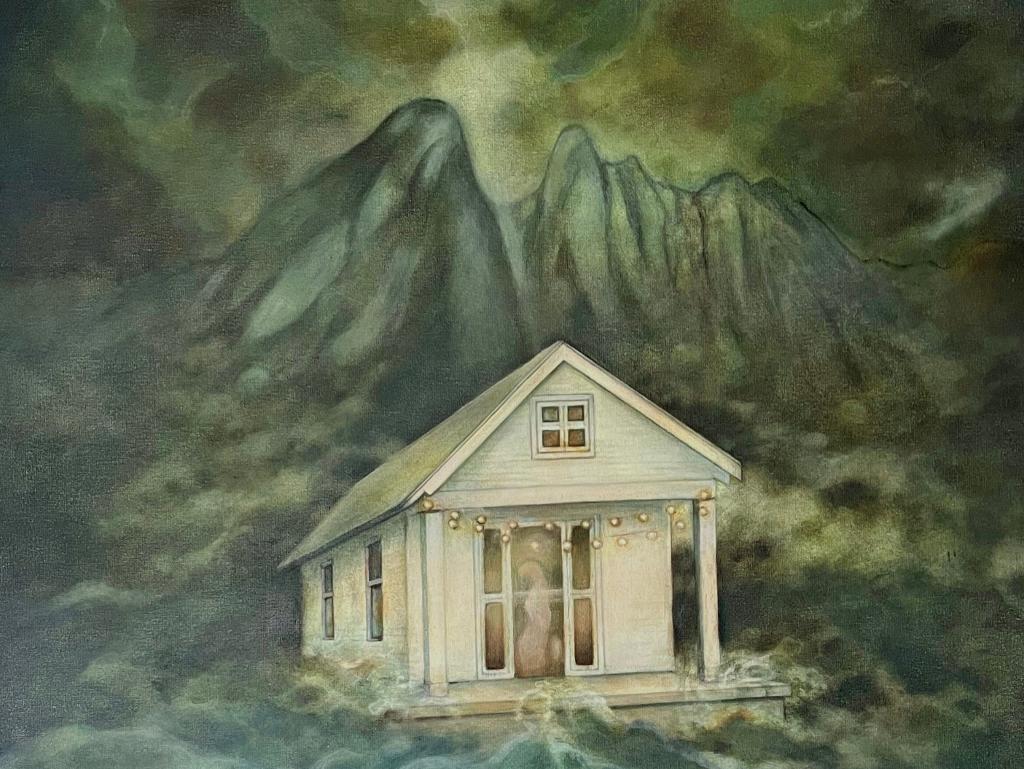

# Corinne Chaix Sanctuary, 2024

pastels, acrylic, ink on canvas 40"x30" \$3,000

Corinne Chaix
The Ocean Bed, 2024

pastels, acrylic, ink on paper 28"x28" \$2,300