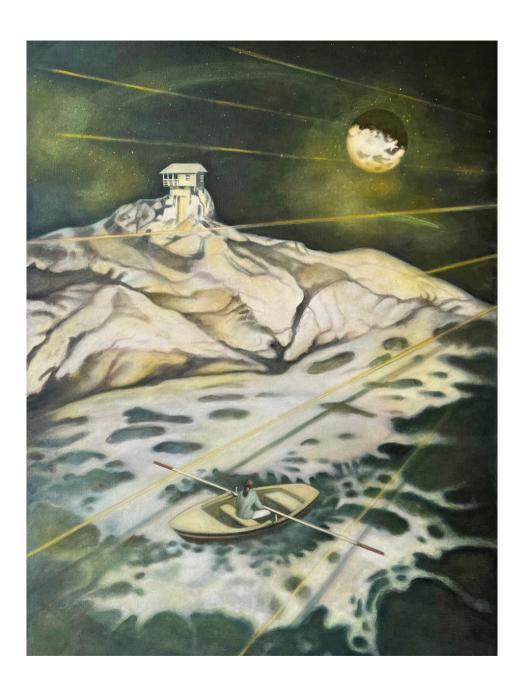

# Corinne Chaix Sanctuary, 2024

pastels, acrylic, ink on canvas 40"x30" \$3,000

Corinne Chaix
The Ocean Bed, 2024

pastels, acrylic, ink on paper 28"x28" \$2,300