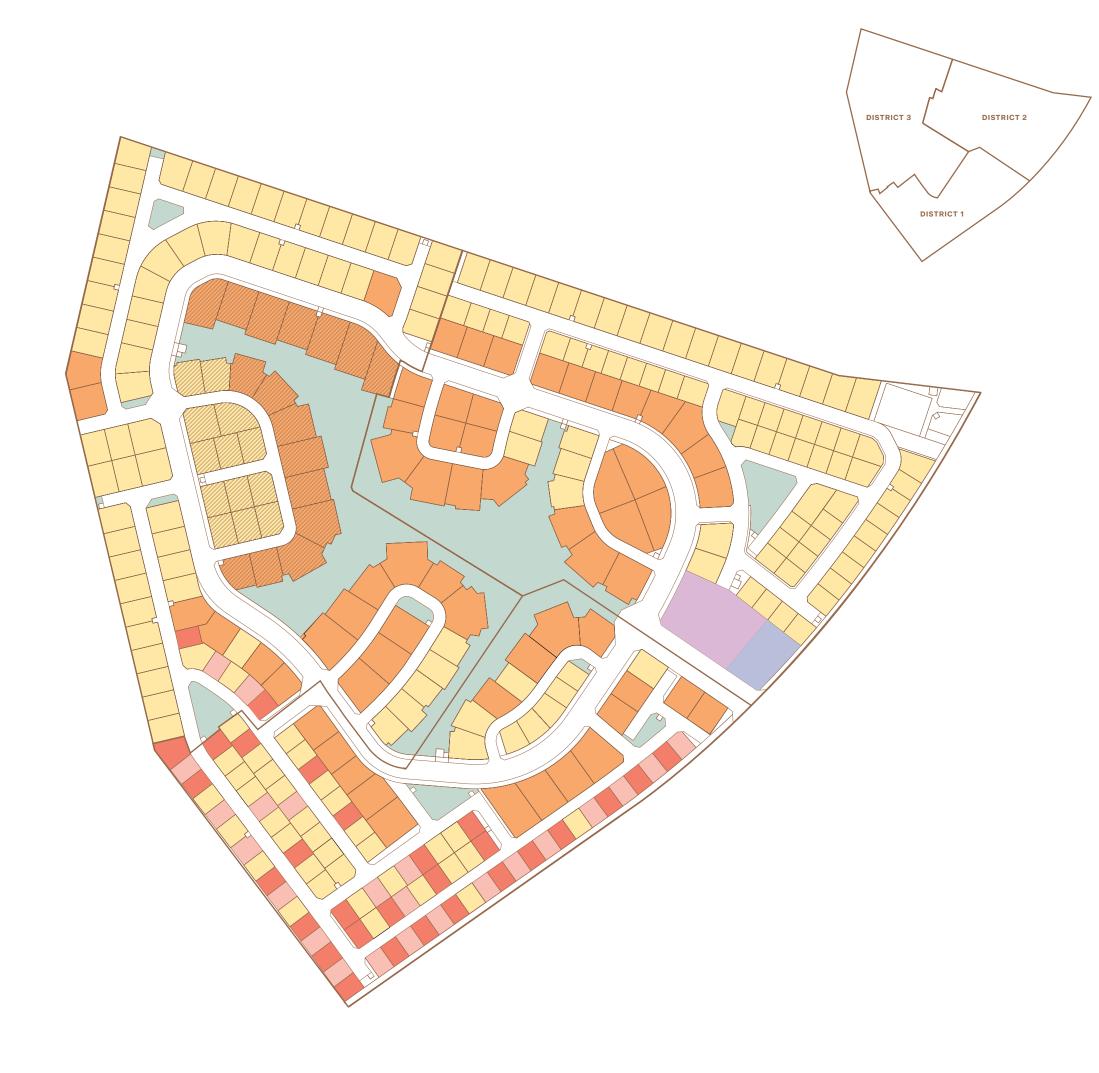

## LEGEND

- Available Villas for Sale
- Shopping Mall
- Recreational Space

EDEN HILLS MASTERPLAN 11

### MASTERPLAN

- 6 Bedroom Villas
- 5 Bedroom Plus Villas
- 5 Bedroom Villas
- Plots
- Shopping Mall
- Recreational Space