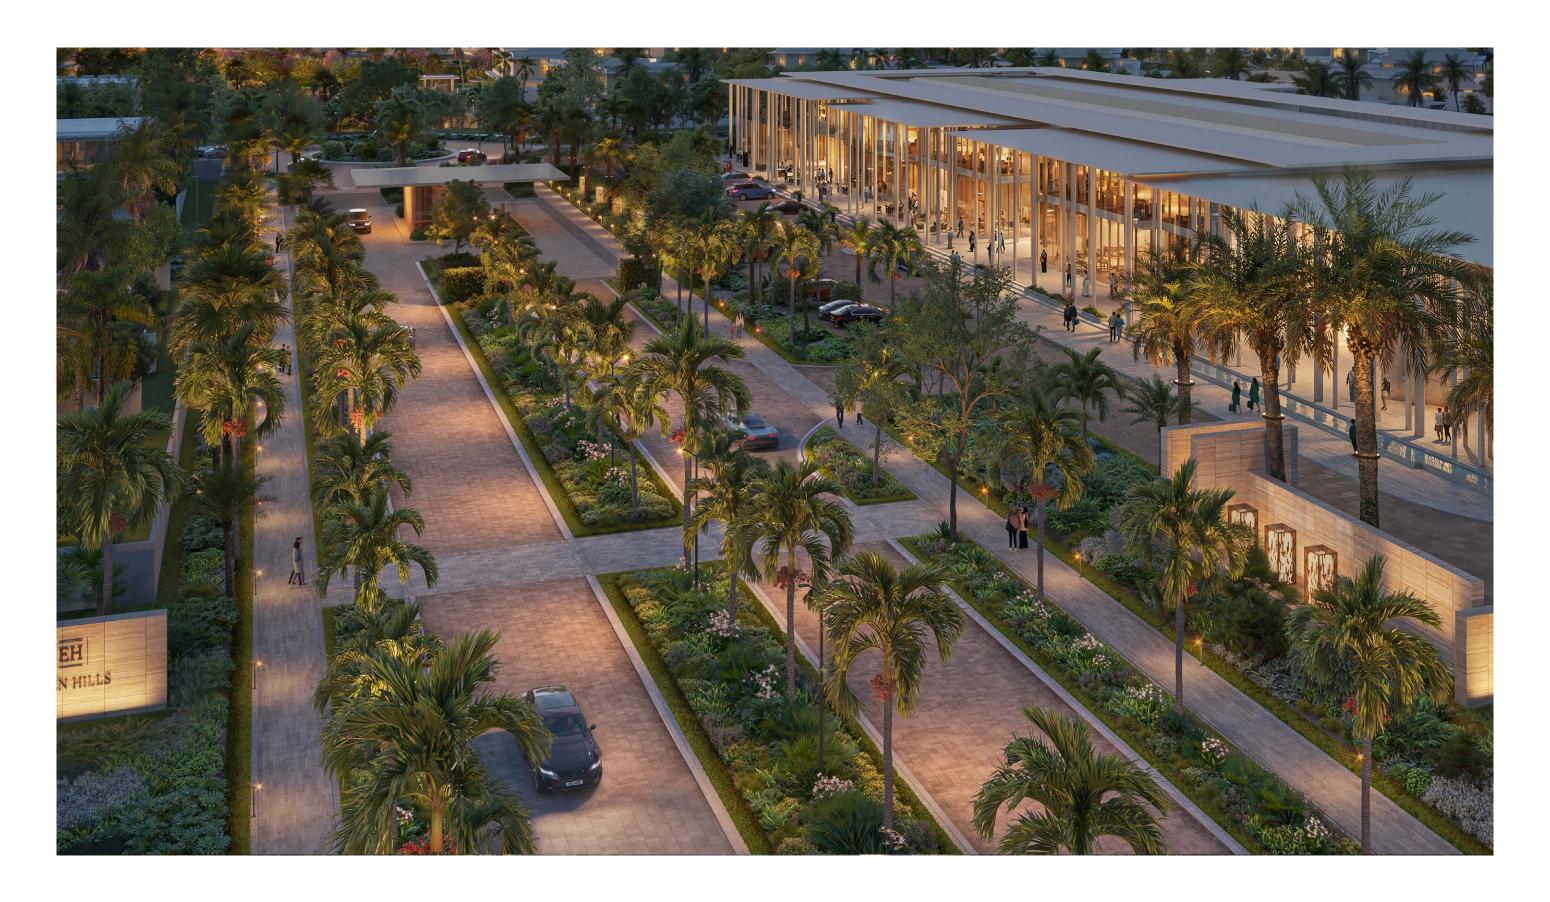

# COMMUNITY CENTER

At the heart of the shopping mall lies our Community Center, a hub of togetherness and connectivity. Designed to foster community spirit, it features inviting gathering areas, communal spaces, and an array of amenities to encourage social interaction. Flexible spaces adapt effortlessly to host various activities and events, catering to all, from family gatherings to educational workshops. It's a space to relax and unwind while fostering a sense of belonging and creativity at every turn.

#### COMMUNITY CENTER INCLUDES

- Casual lounge area
- Meeting and dining rooms
- Gym
- Flexible working space
- Show kitchen