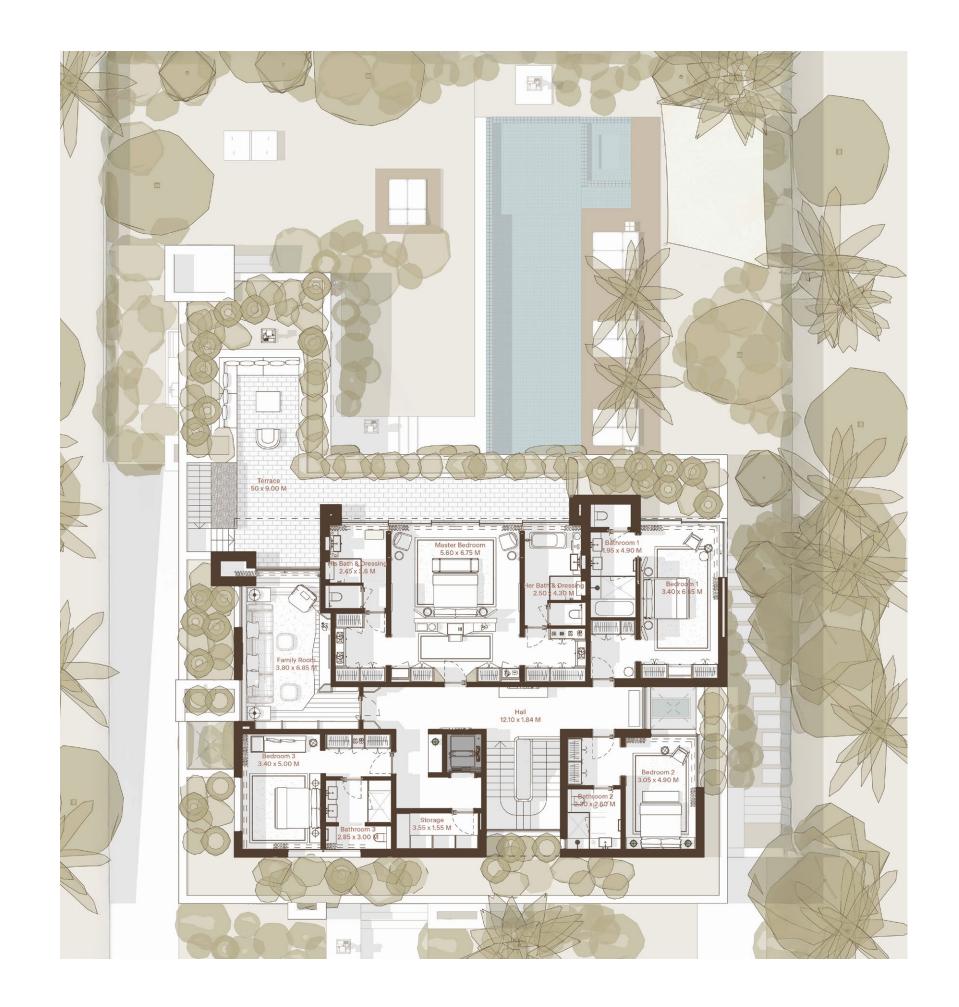

# **AURORA**

5 Bedroom Plus Villa

## First Floor

#### AS PER DM

TOTAL OVERALL VILLA BUA  $1,533 \text{ m}^2/16,498 \text{ ft}^2$ 

 $\begin{array}{c} \text{INTERNAL AREA} \\ 294 \text{ m}^2 / 3,164 \text{ ft}^2 \end{array}$ 

covered terraces  $10 \text{ m}^2 / 110 \text{ ft}^2$ 