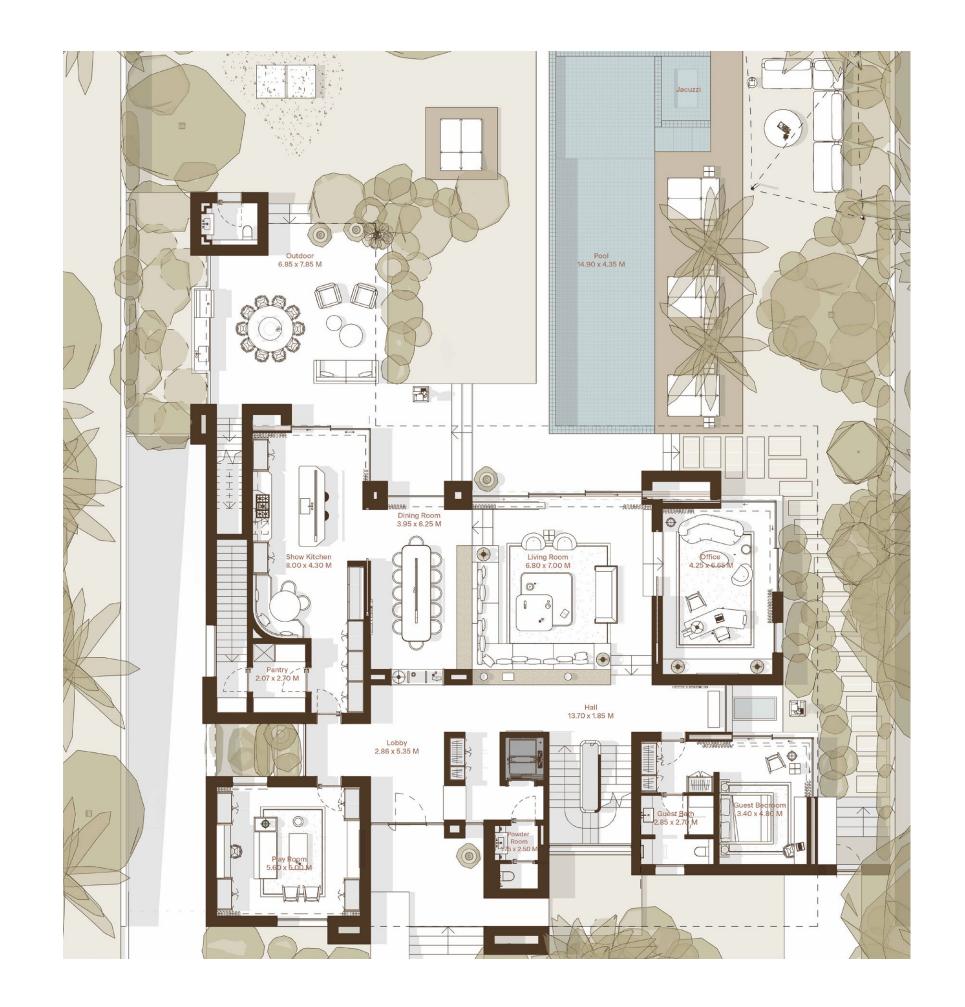

# **AURORA**

5 Bedroom Plus Villa

## Ground Floor

#### AS PER DM

TOTAL OVERALL VILLA BUA  $1,533 \text{ m}^2/16,498 \text{ ft}^2$ 

INTERNAL AREA  $360 \text{ m}^2 / 3,880 \text{ ft}^2$ 

covered terraces  $160 \text{ m}^2 / 1,727 \text{ ft}^2$ 

EDEN HILLS FLOOR PLAN 23