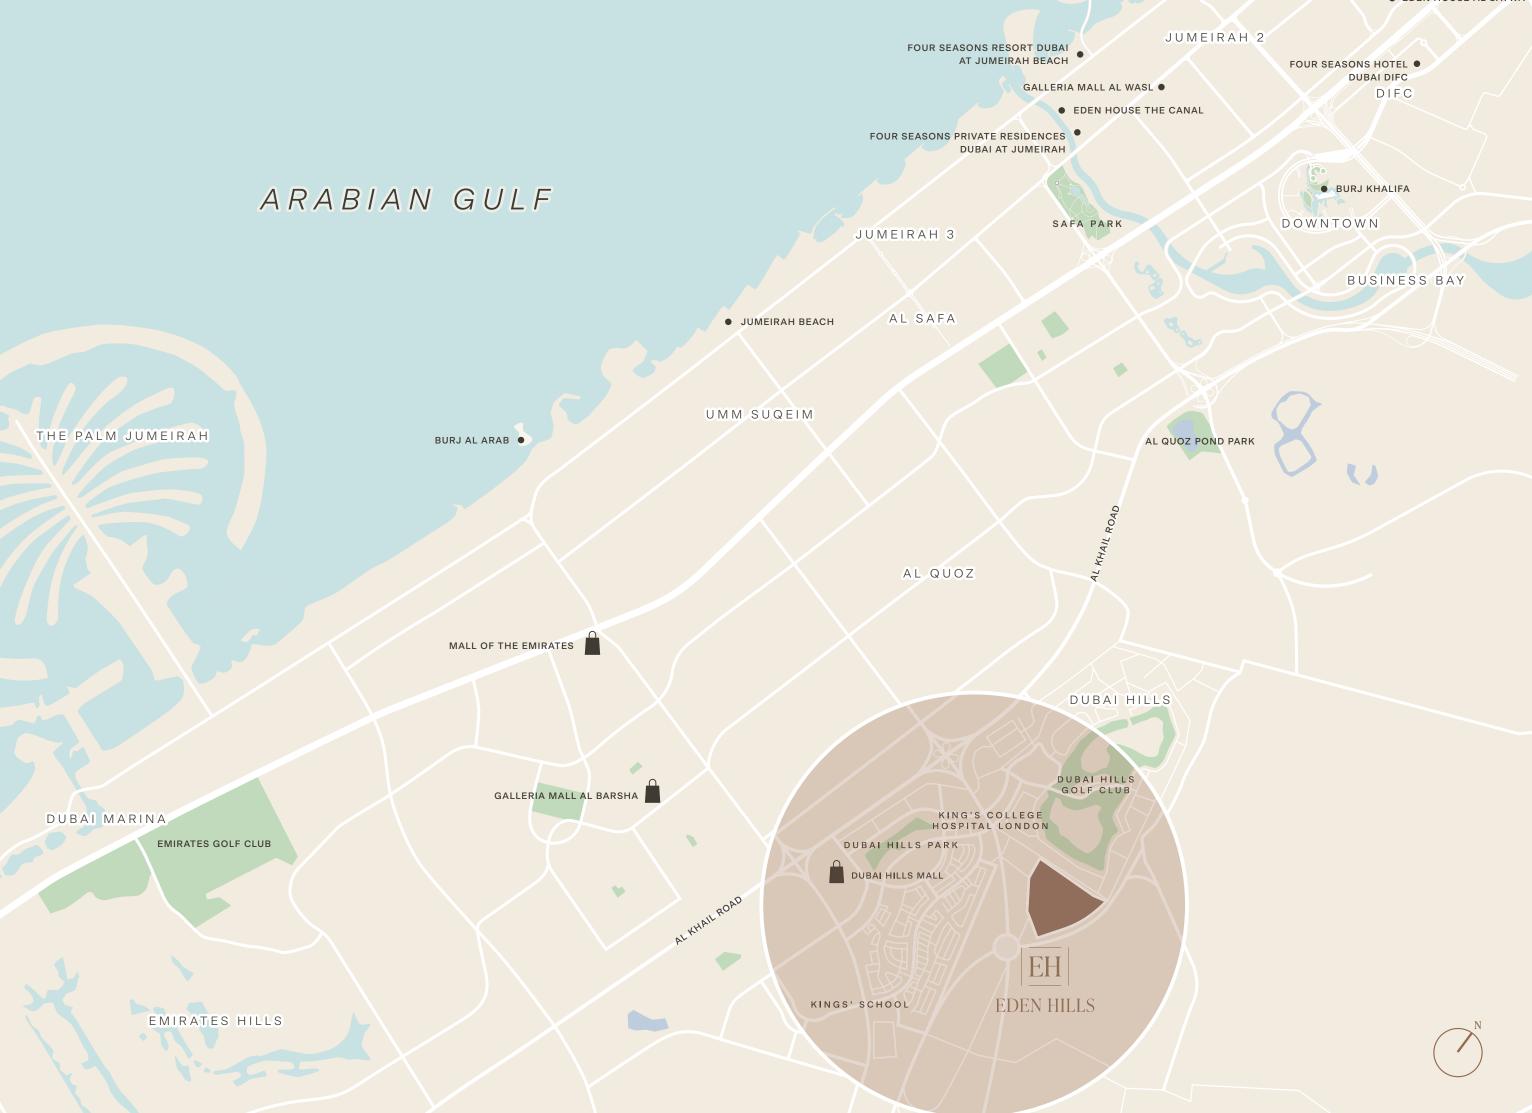

# TRANQUILITY, SAFETY AND EASY ACCESS

Eden Hills is thoughtfully placed in a location that balances peace and quiet with easy connections to Downtown Dubai, leisure attractions, daily conveniences, and much more. This peaceful new neighborhood is nestled close to Dubai Hills and Dubai's highway network that allows residents to quickly access everything that the city has to offer.

#### TRAVEL TIMES

- 5 minutes to Dubai Hills Golf Club
- 10 minutes to Dubai Hills Mall
- 10 minutes to Dubai Hills Park
- 20 minutes to Jumeirah Beach
- 20 minutes to Dubai Downtown
- 25 minutes to Dubai Marina
- 35 minutes to Dubai International Airport