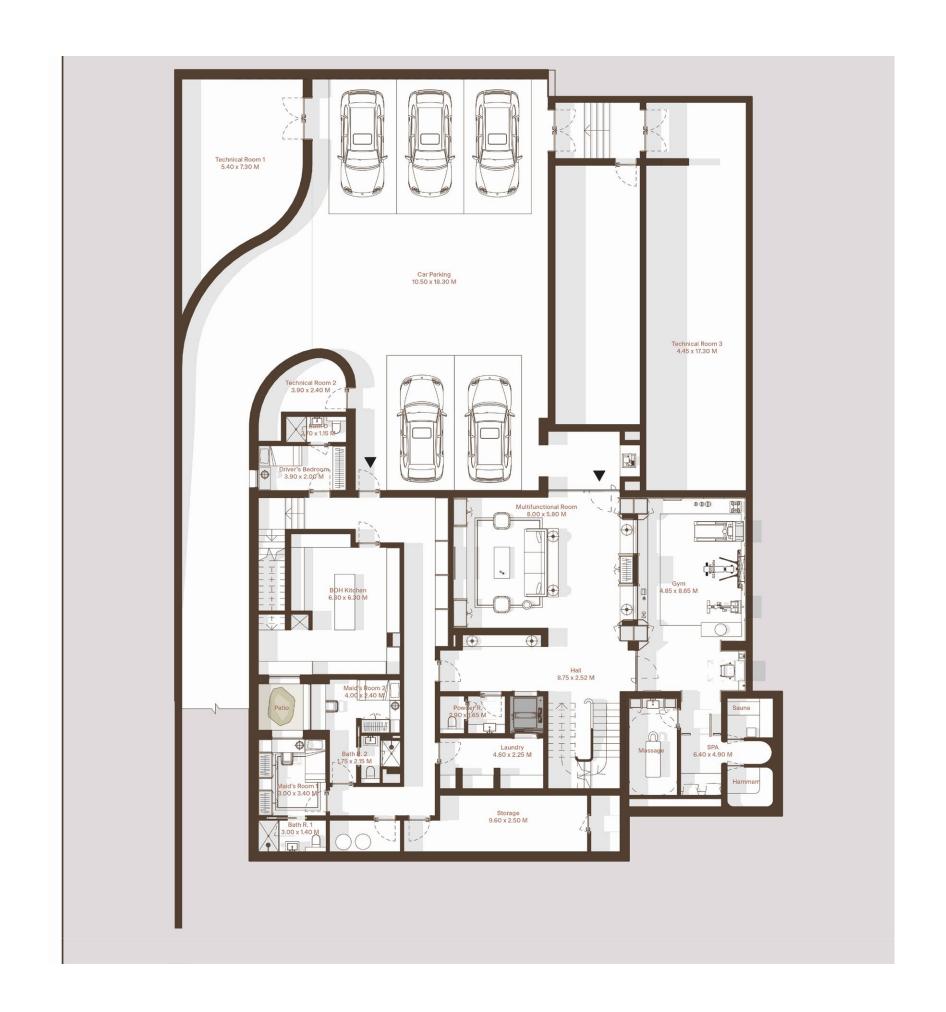

# **AURORA**

5 Bedroom Plus Villa

## Basement

#### AS PER DM

TOTAL OVERALL VILLA BUA  $1,533 \text{ m}^2/16,498 \text{ ft}^2$ 

INTERNAL AREA  $330 \text{ m}^2 / 3,550 \text{ ft}^2$ 

GARAGE AND SERVICES  $378 \ m^2 / 4,067 \ ft^2$ 

EDEN HILLS FLOOR PLAN 25