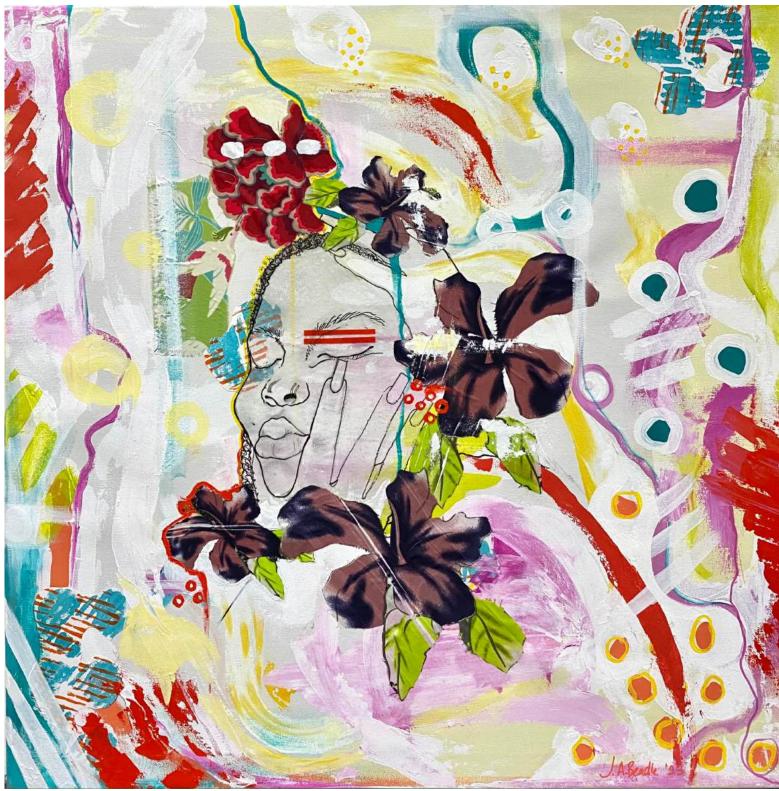

*Red,* 2023 Lino print and acrylic on paper 12 in X 18 in \$300

*Teal,* 2023 Lino print and acrylic on paper 12 in X 18 in \$300

Soft 1, 2023 Mixed media on Canvas 30 in x 30 in \$800

Soft 2, 2023 Mixed media on Canvas 30 in x 30 in \$800