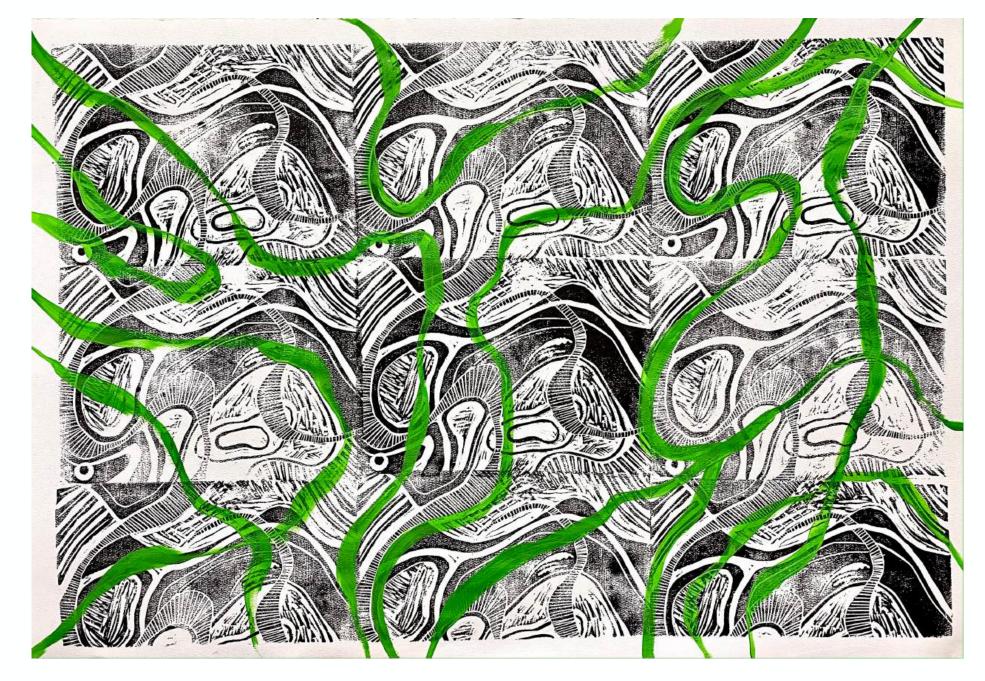

*Fluid,* 2024 Acrylic on canvas, Triptych 32 in x 20 in \$700

*Lino Green,* 2023 Lino print and acrylic on paper 37 in X 24.75 in \$700

*Lino Red,* 2023 Lino print and acrylic on paper 37 in X 26 in \$700