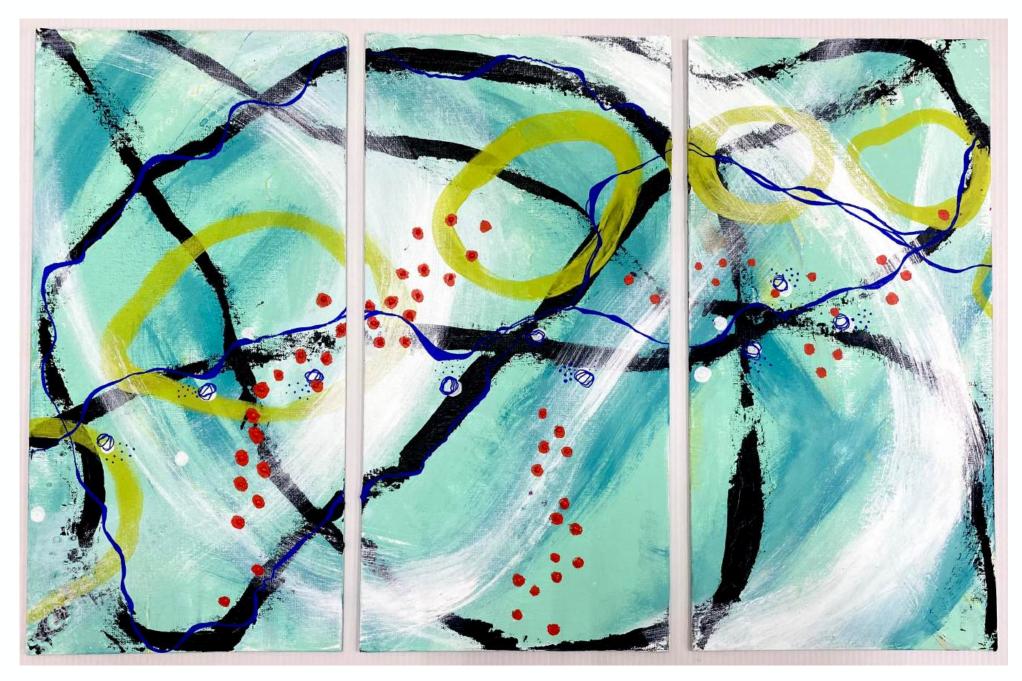

*Fluid,* 2024 Acrylic on canvas, Triptych 32 in x 20 in \$700

*Lino Green,* 2023 Lino print and acrylic on paper 37 in X 24.75 in \$700

*Lino Red,* 2023 Lino print and acrylic on paper 37 in X 26 in \$700