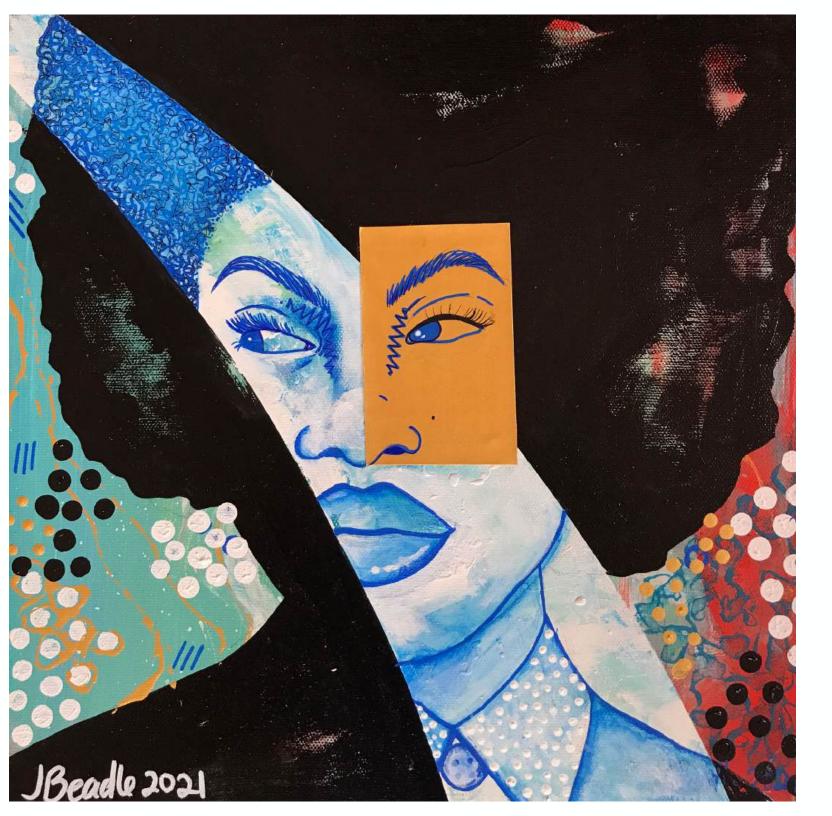

Sapphire, 2021 Acrylic on Canvas 12 in x 12 in \$450

*Jade,* 2021 *Acrylic on Canvas* 12 in x 12 in \$450

**Briah,** 2021 Acrylic on Canvas 16 in x 31.5 in \$650

A Dance With My Burdens, 2021 Mixed media on paper (framed) 17.5 in x 20.5 in \$600