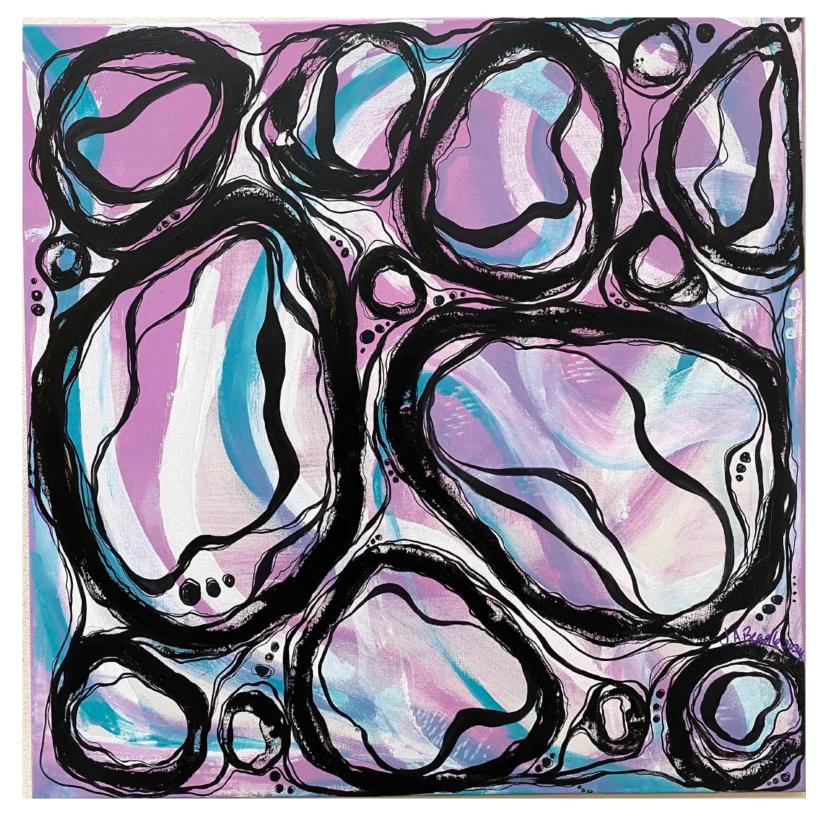

*Fluid,* 2024 Acrylic on canvas, Triptych 32 in x 20 in \$700

*Lino Green,* 2023 Lino print and acrylic on paper 37 in X 24.75 in \$700

*Lino Red,* 2023 Lino print and acrylic on paper 37 in X 26 in \$700