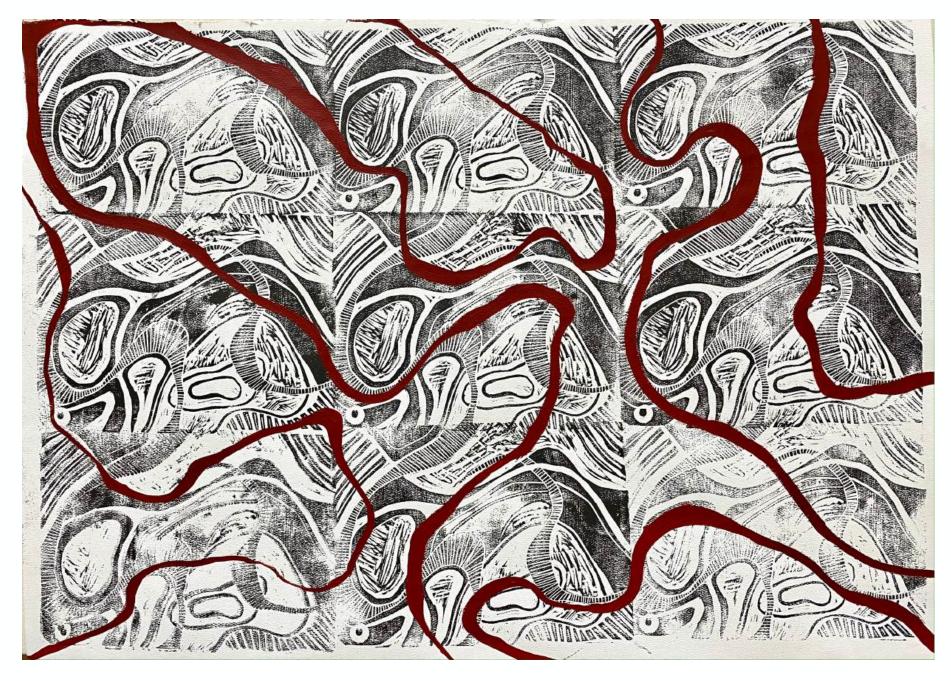

*Fluid,* 2024 Acrylic on canvas, Triptych 32 in x 20 in \$700

*Lino Green,* 2023 Lino print and acrylic on paper 37 in X 24.75 in \$700

*Lino Red,* 2023 Lino print and acrylic on paper 37 in X 26 in \$700