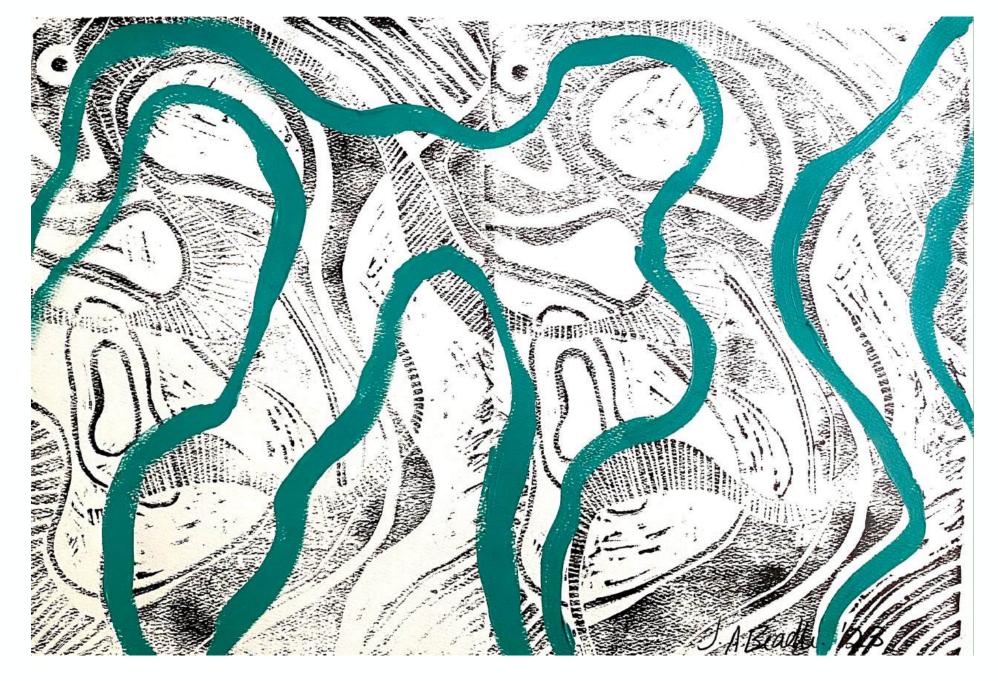

*Red,* 2023 Lino print and acrylic on paper 12 in X 18 in \$300

*Teal,* 2023 Lino print and acrylic on paper 12 in X 18 in \$300

Soft 1, 2023 Mixed media on Canvas 30 in x 30 in \$800

Soft 2, 2023 Mixed media on Canvas 30 in x 30 in \$800