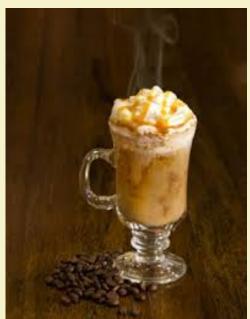

## Recipe: Salted Caramel Irish Coffee

Stir together ½ cup sugar, 2 tbsp corn syrup, and 2 tbsp water in a medium saucepan. Turn heat to medium and cook, stirring until the mixture bubbles.

Stop stirring and let boil until deep amber, 10-15 minutes.

Immediately remove from heat; stir in a cup of heavy cream. Stir briskly until smooth.

Stir in 2 tbsp unsalted butter, 1 tsp vanilla, and ½ tsp kosher salt.

You can refrigerate up to 3 days. When ready to serve, brew KonAroma. Place 2 tbsp caramel

sauce into each mug. Pour in the coffee, stir to combine, then dollop with whipped cream.

Ahhh yes..... that's KonAroma!

**EMAIL US** and let us know how yours comes out!