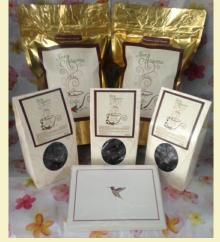

Cupid urges you to spoil someone and order a special KonAroma treat today as Valentine's Day is coming quickly.

The package includes two 8 ounce bags of Medium Dark KonAroma, three 4 ounce packages of Winfrey's chocolate covered KonAroma coffee beans, and nine note cards. Include your own message and we will send it along.

## KonAroma Valentine's Day Package

Suprise your Valentine with:

- 2, 8 oz. bags of Medium Dark KonAroma
- 3, 4 oz. bags of Winfrey's chocolate covered KonAroma coffee beans
- 9 note cards

Include your special message and we will send it along.