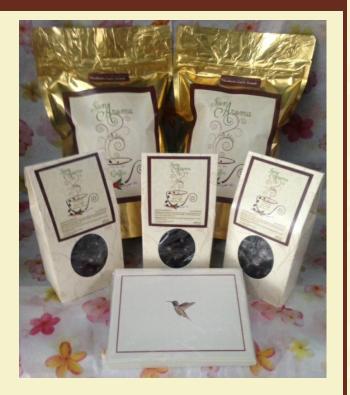

Cupid urges you to spoil someone and order a special KonAroma treat today as Valentine's Day is coming quickly.

The package includes two 8 ounce bags of Medium Dark KonAroma, three 4 ounce packages of Winfrey's chocolate covered KonAroma coffee beans, and nine note cards. Include your own message and we will send it along.

## KonAroma Valentine's Day Package

Suprise your Valentine with:

- 2, 8 oz. bags of Medium Dark KonAroma
- 3, 4 oz. bags of Winfrey's chocolate covered KonAroma coffee beans
- 9 note cards

Include your special message and we will send it along.