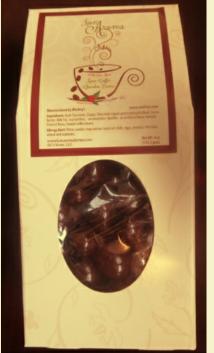

Cupid urges you to spoil someone and order a special KonAroma treat today as Valentine's Day is coming quickly.

The package includes two 8 ounce bags of Medium Dark KonAroma, three 4 ounce packages of Winfrey's chocolate covered KonAroma coffee beans, and nine note cards. Include your own message and we will send it along.

## KonAroma Valentine's Day Package

Suprise your Valentine with:

- 2, 8 oz. bags of Medium Dark KonAroma
- 3, 4 oz. bags of Winfrey's chocolate covered KonAroma coffee beans
- 9 note cards

Include your special message and we will send it along.