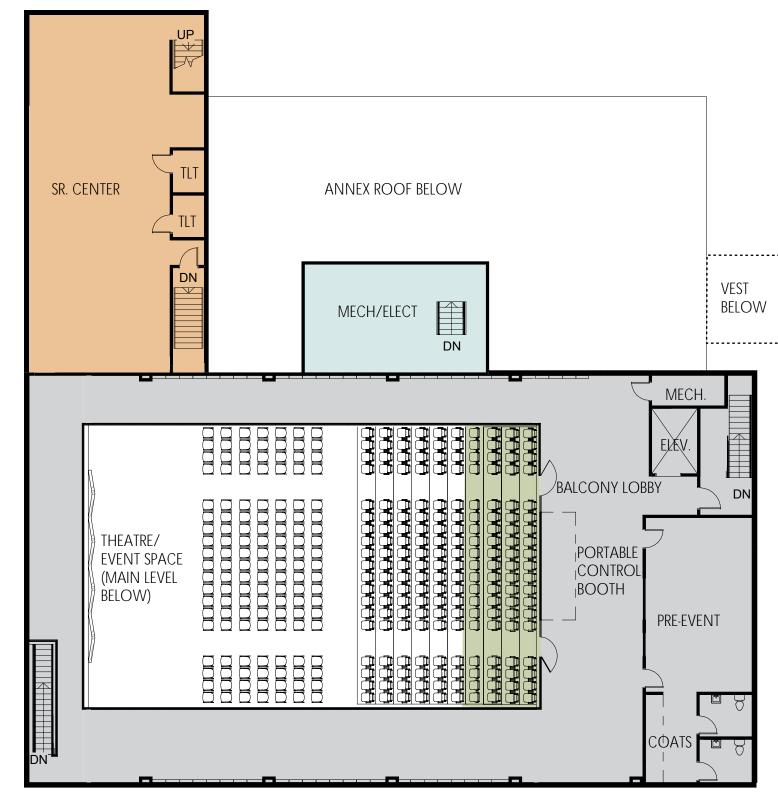

existing

PHASE 1

PHASE 1 ALTERNATE

PHASE 2

PHASE 3

17000 ARMORY ARTS & EVENTS CENTER PHASE 3 - BALCONY LEVEL OCTOBER 29, 2021 JLG 17000 © 2021 JLG ARCHITECTS