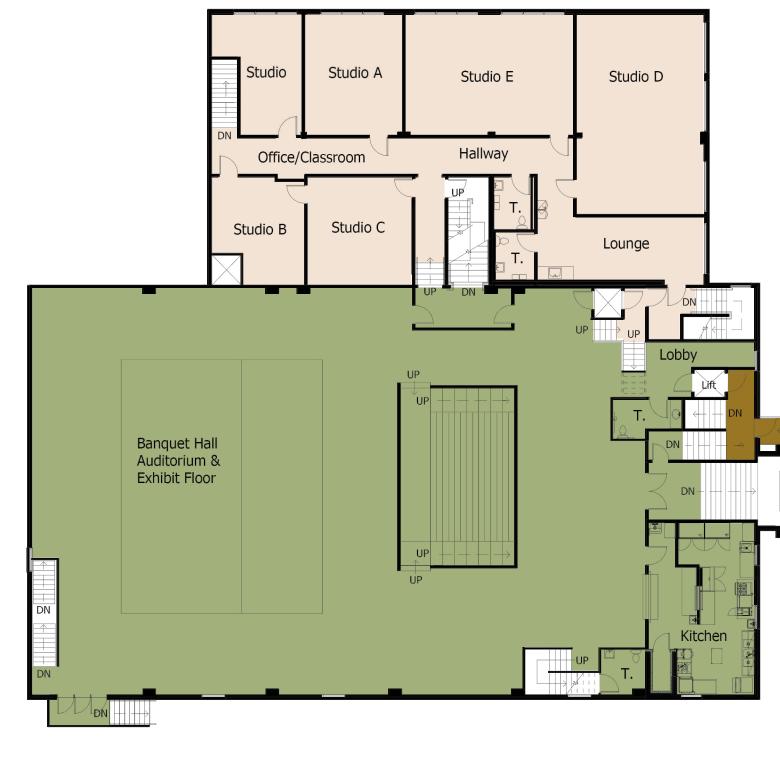

#### 17000 ARMORY ARTS & EVENTS CENTER EXISTING MAIN LEVEL OCTOBER 29, 2021 | JLG 17000 | © 2021 JLG ARCHITECTS