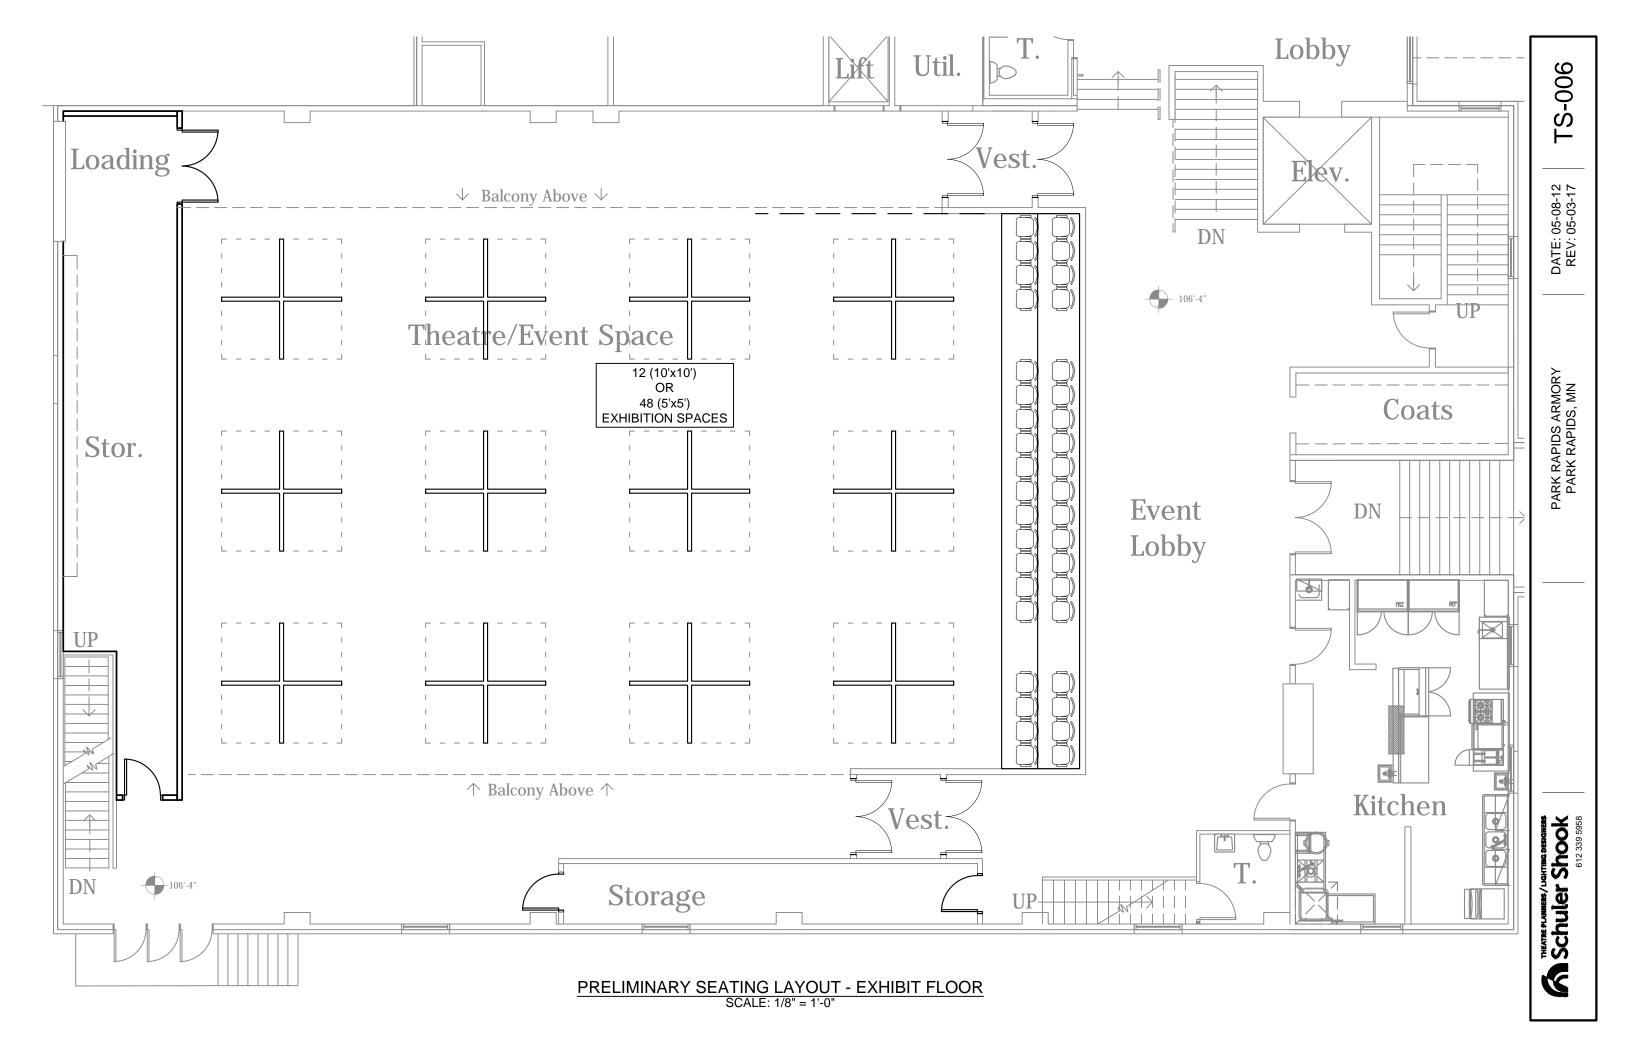

#### 17000 ARMORY ARTS & EVENTS CENTER PHASE 2 - MAIN LEVEL OCTOBER 29, 2021 JLG 17000 © 2021 JLG ARCHITECTS

17000 ARMORY ARTS & EVENTS CENTER PHASE 3 - LOWER LEVEL OCTOBER 29, 2021 | JLG 17000 | © 2021 JLG ARCHITECTS