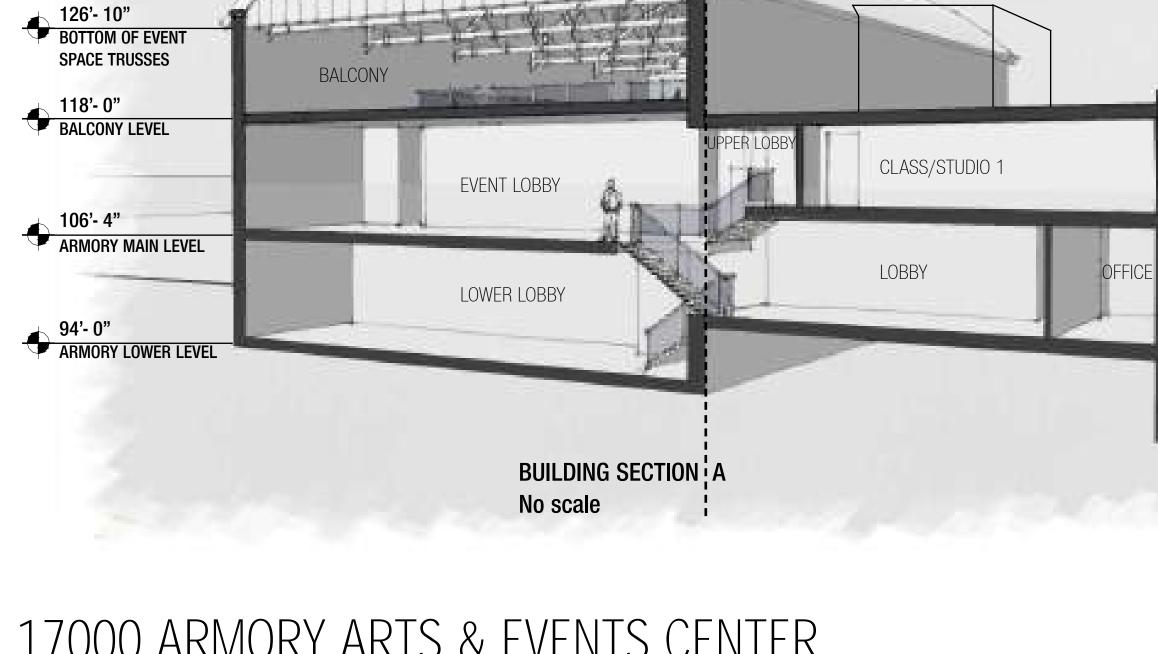

## 17000 ARMORY ARTS & EVENTS CENTER **BUILDING SECTION**

OCTOBER 29, 2021 | JLG 17000 | © 2021 JLG ARCHITECTS