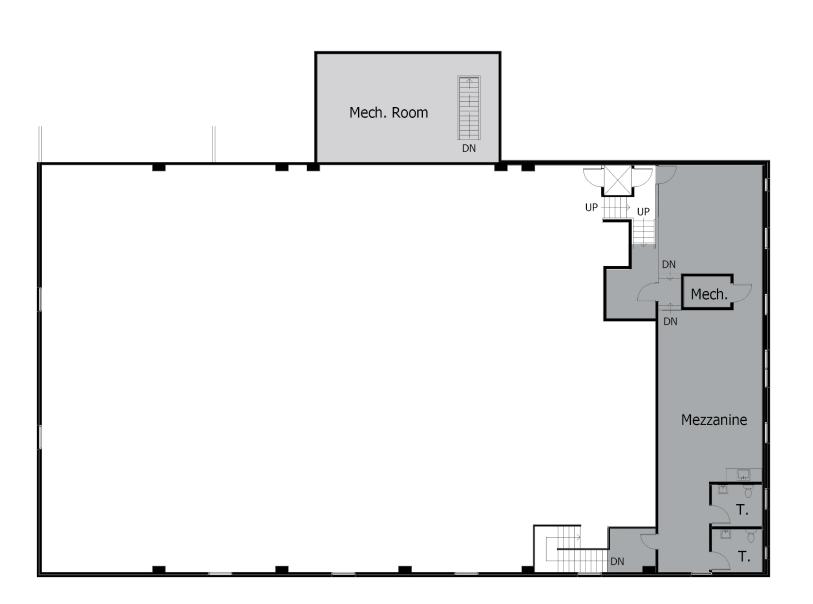

# 100'-6" 102'-0" 17000 ARMORY ARTS & EVENTS CENTER EXISTING MEZZANINE LEVEL OCTOBER 29, 2021 | JLG 17000 | © 2021 JLG ARCHITECTS

h