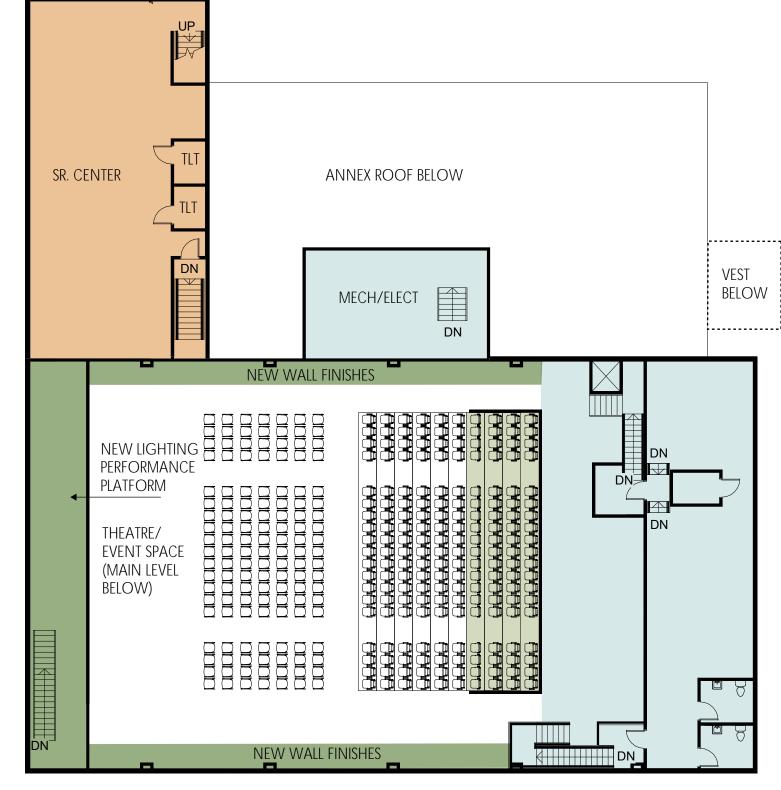

#### 17000 ARMORY ARTS & EVENTS CENTER PHASE 1 - BALCONY LEVEL OCTOBER 29, 2021 J.LG 17000 © 2021 J.LG ARCHITECTS

UP