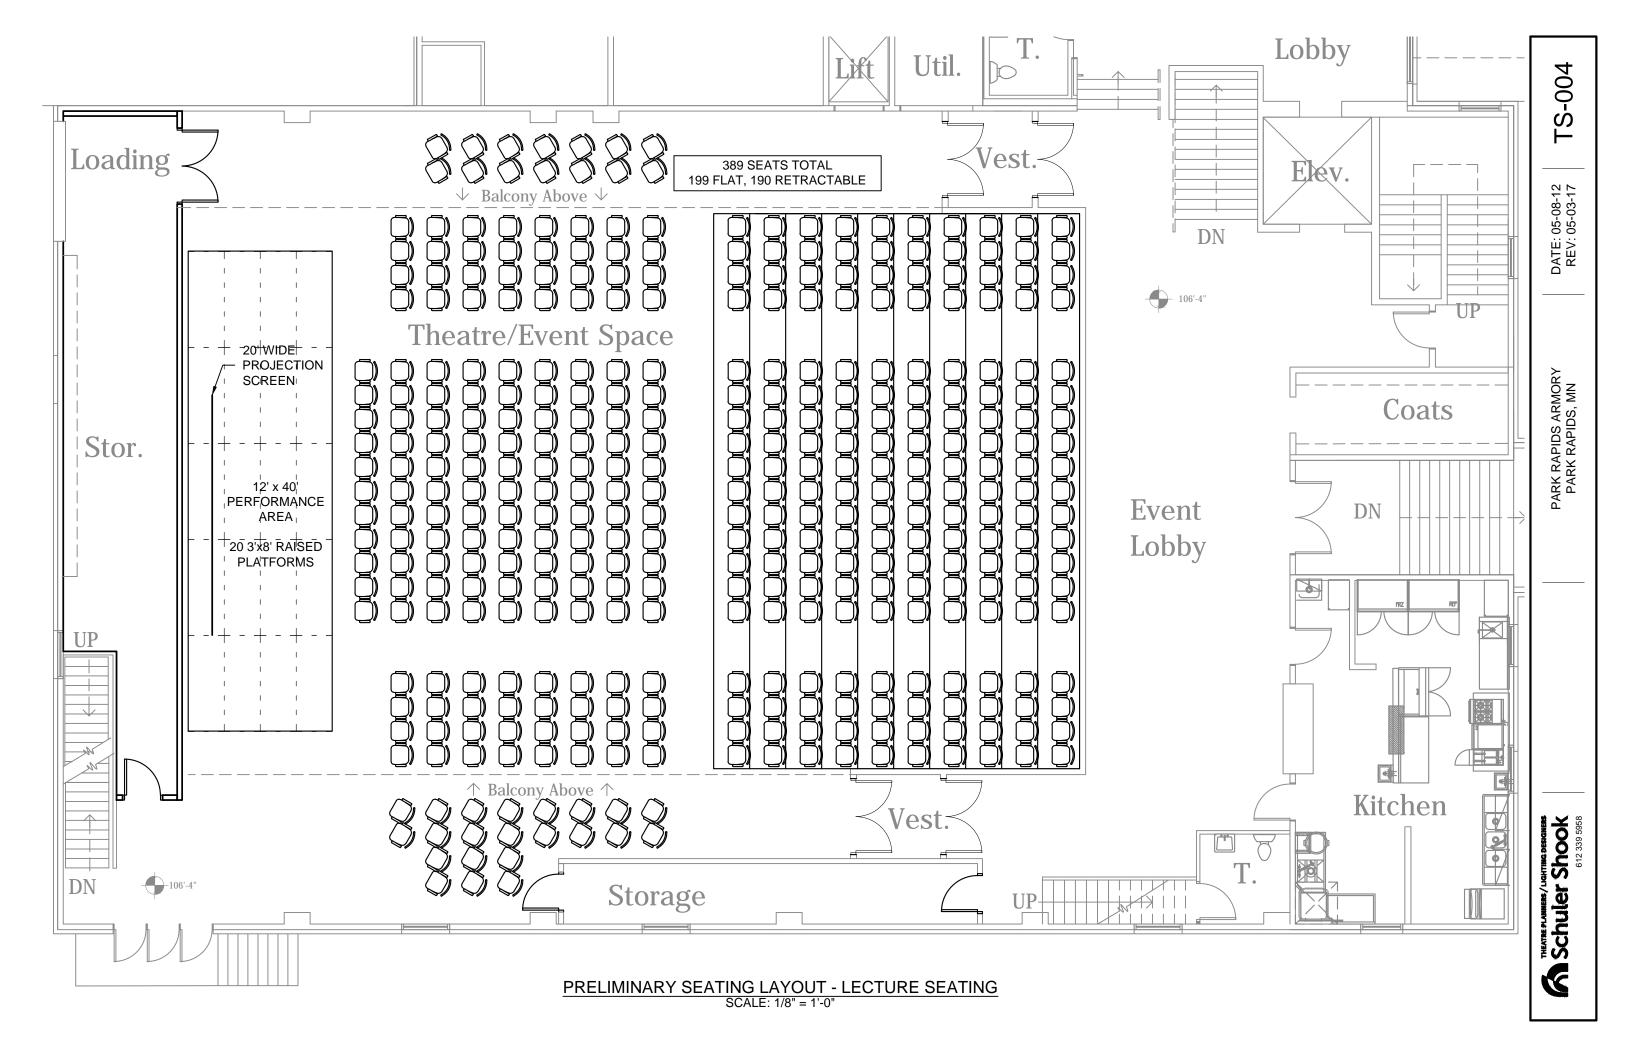

00 ARMORY ARTS & EVENTS CENTER PHASE 2 - MAIN LEVEL OCTOBER 29, 2021 JLG 17000 © 2021 JLG ARCHITECTS









17000 ARMORY ARTS & EVENTS CENTER PHASE 3 - LOWER LEVEL OCTOBER 29, 2021 | JLG 17000 | © 2021 JLG ARCHITECTS



existing

PHASE 1

PHASE 1 ALTERNATE

PHASE 2

PHASE 3















17000 ARMORY ARTS & EVENTS CENTER PHASE 3 - BALCONY LEVEL OCTOBER 29, 2021 JLG 17000 © 2021 JLG ARCHITECTS





#### 17000 ARMORY ARTS & EVENTS CENTER EXTERIOR RENDERING OCTOBER 29, 2021 | JLG 17000 | © 2021 JLG ARCHITECTS







#### 17000 ARMORY ARTS & EVENTS CENTER EXTERIOR RENDERING OCTOBER 29, 2021 | JLG 17000 | © 2021 JLG ARCHITECTS

#### VIEW OF MAIN ENTRY





ARMORY ANNEX

## 17000 ARMORY ARTS & EVENTS CENTER **BUILDING SECTION**

OCTOBER 29, 2021 | JLG 17000 | © 2021 JLG ARCHITECTS