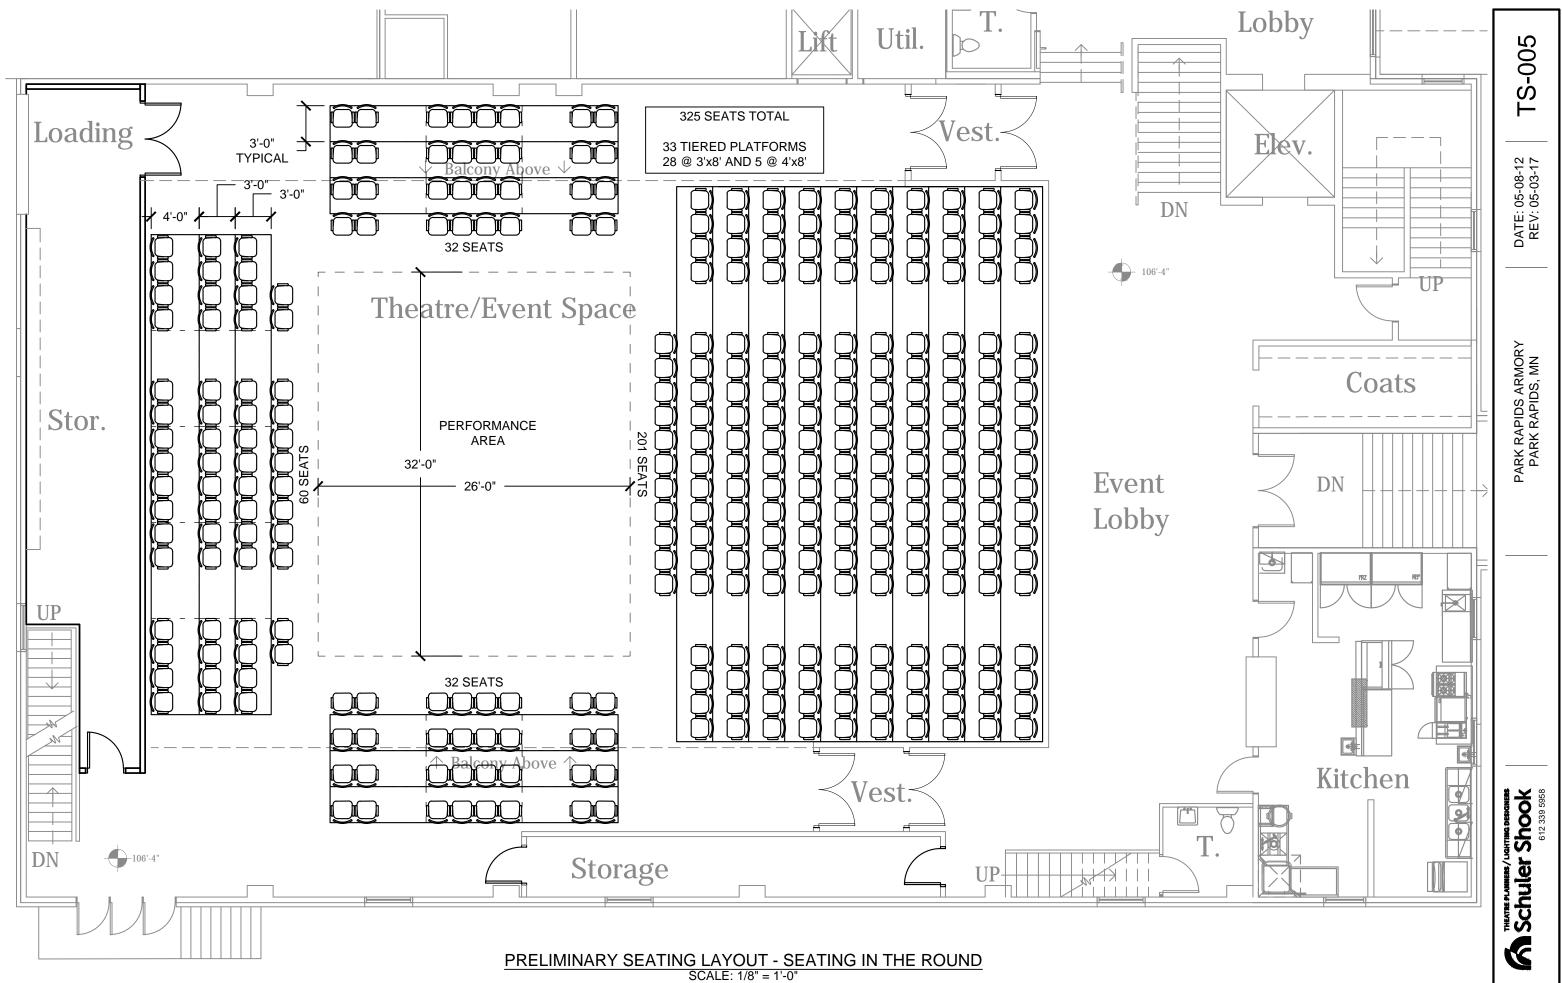

#### 17000 ARMORY ARTS & EVENTS CENTER PHASE 2 - MAIN LEVEL OCTOBER 29, 2021 JLG 17000 © 2021 JLG ARCHITECTS

17000 ARMORY ARTS & EVENTS CENTER PHASE 3 - LOWER LEVEL OCTOBER 29, 2021 | JLG 17000 | © 2021 JLG ARCHITECTS