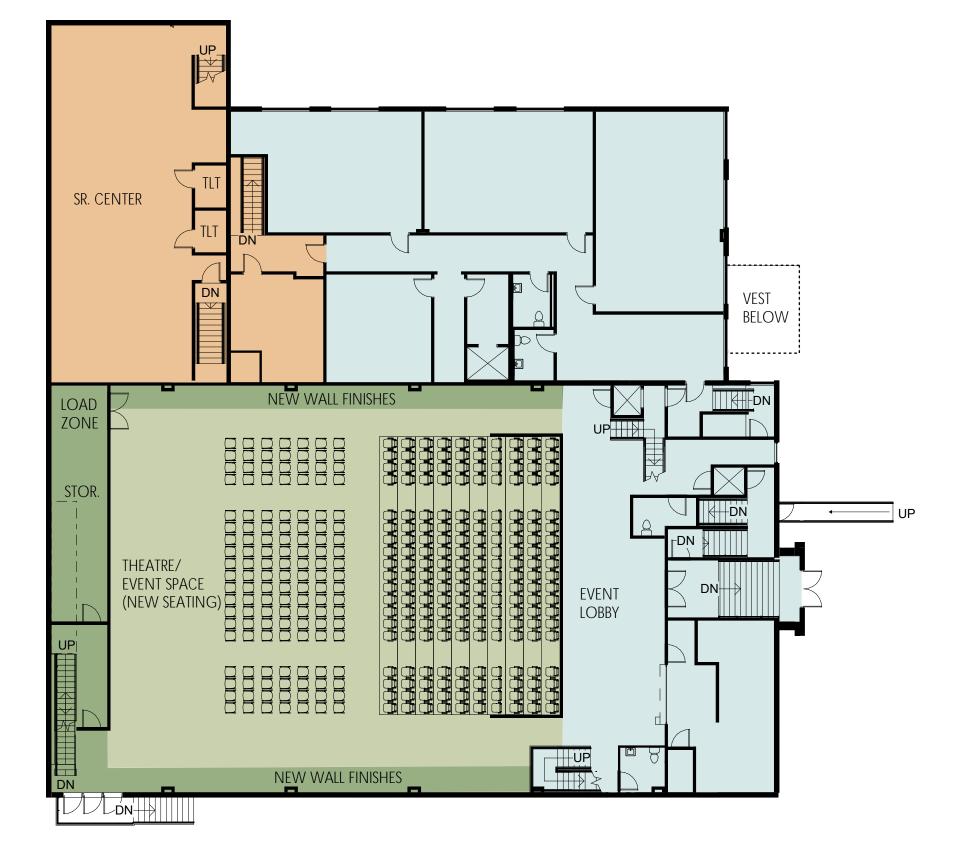

#### 17000 ARMORY ARTS & EVENTS CENTER PHASE 1 - MAIN LEVEL OCTOBER 29, 2021 JLG 17000 © 2021 JLG ARCHITECTS