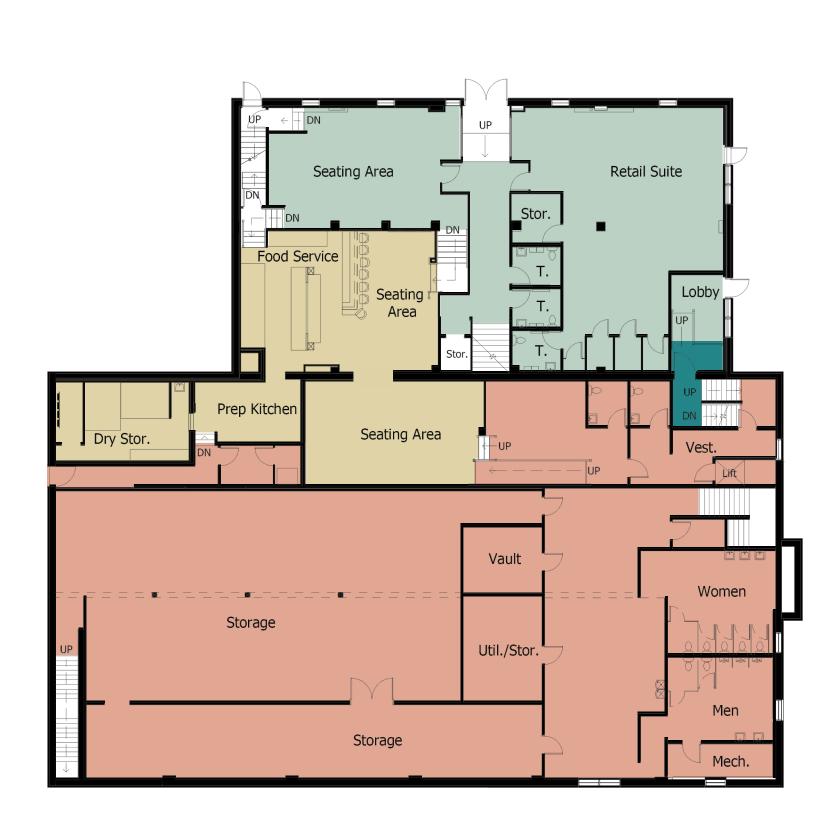

#### 102'-0" ARMORY ARTS & EVENTS CENTER )( ) EXISTING LOWER LEVEL OCTOBER 29, 2021 | JLG 17000 | © 2021 JLG ARCHITECTS