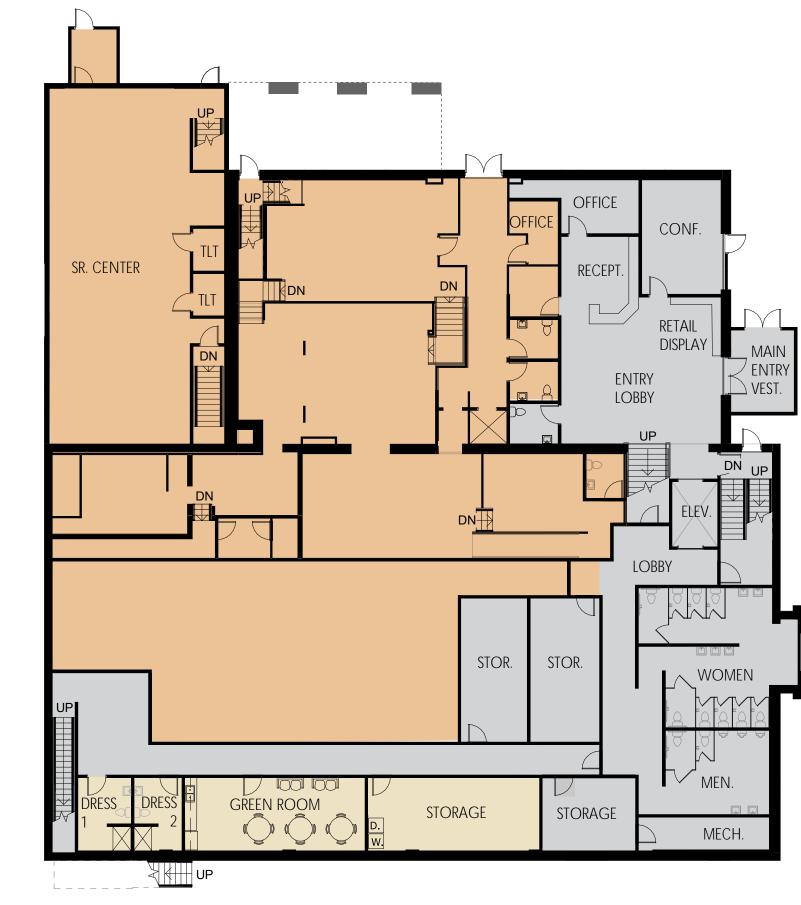

#### 17000 ARMORY ARTS & EVENTS CENTER EXISTING MAIN LEVEL OCTOBER 29, 2021 | JLG 17000 | © 2021 JLG ARCHITECTS