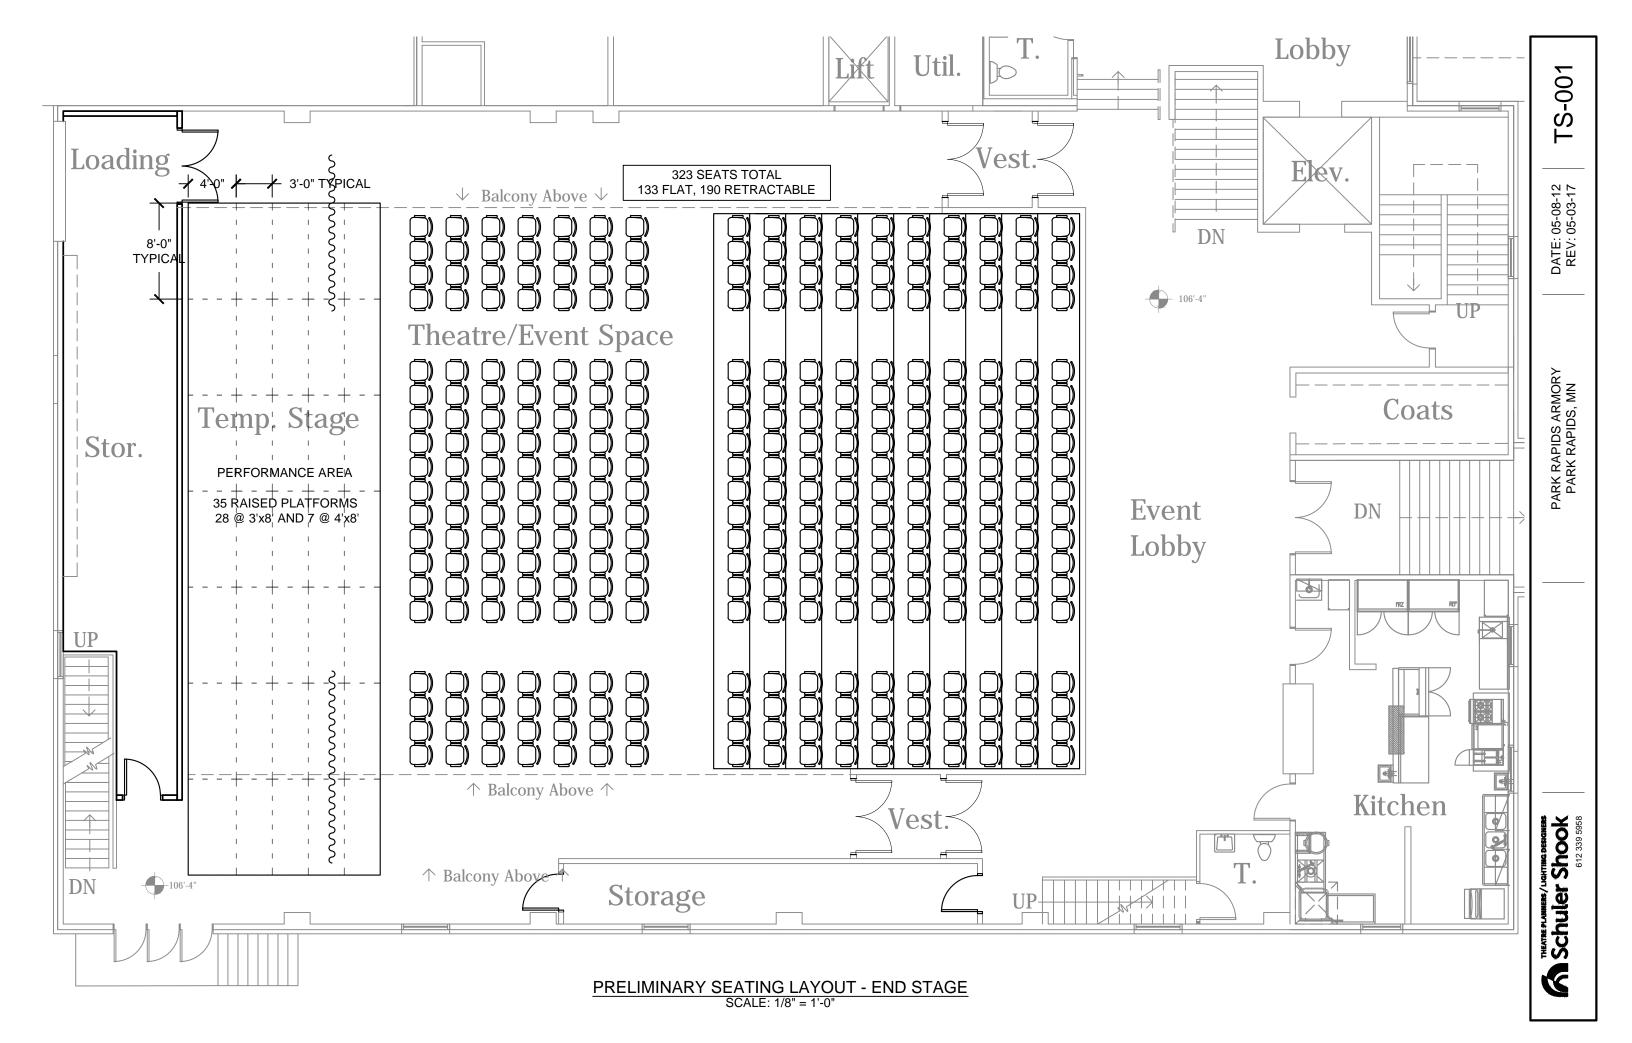

## 17000 ARMORY ARTS & EVENTS CENTER PHASE 2 - MAIN LEVEL OCTOBER 29, 2021 JLG 17000 © 2021 JLG ARCHITECTS









17000 ARMORY ARTS & EVENTS CENTER PHASE 3 - LOWER LEVEL OCTOBER 29, 2021 | JLG 17000 | © 2021 JLG ARCHITECTS



existing

PHASE 1

PHASE 1 ALTERNATE

PHASE 2

PHASE 3















17000 ARMORY ARTS & EVENTS CENTER PHASE 3 - BALCONY LEVEL OCTOBER 29, 2021 JLG 17000 © 2021 JLG ARCHITECTS





#### 17000 ARMORY ARTS & EVENTS CENTER EXTERIOR RENDERING OCTOBER 29, 2021 | JLG 17000 | © 2021 JLG ARCHITECTS







#### 17000 ARMORY ARTS & EVENTS CENTER EXTERIOR RENDERING OCTOBER 29, 2021 | JLG 17000 | © 2021 JLG ARCHITECTS

#### VIEW OF MAIN ENTRY





ARMORY ANNEX

## 17000 ARMORY ARTS & EVENTS CENTER **BUILDING SECTION**

OCTOBER 29, 2021 | JLG 17000 | © 2021 JLG ARCHITECTS