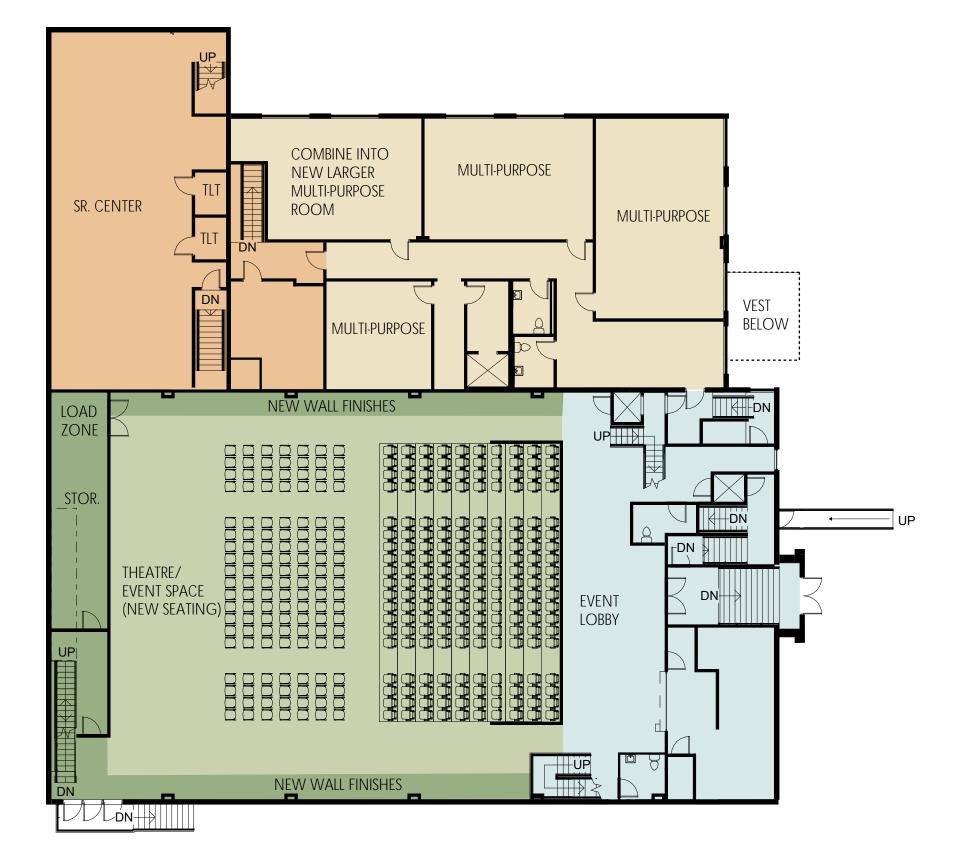

#### 17000 ARMORY ARTS & EVENTS CENTER PHASE 1 - MAIN LEVEL OCTOBER 29, 2021 JLG 17000 © 2021 JLG ARCHITECTS