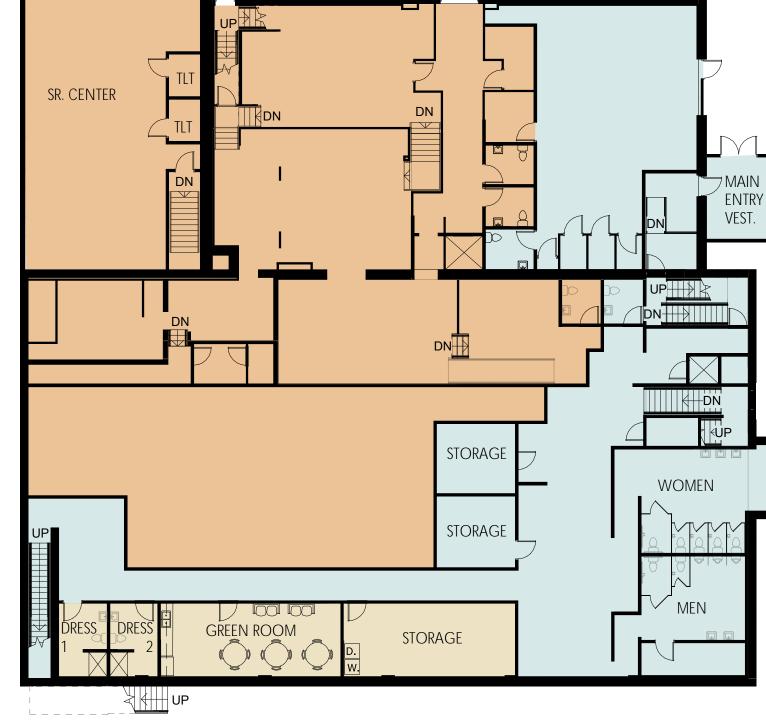

# 100'-6" 102'-0" 17000 ARMORY ARTS & EVENTS CENTER EXISTING MEZZANINE LEVEL OCTOBER 29, 2021 | JLG 17000 | © 2021 JLG ARCHITECTS

h