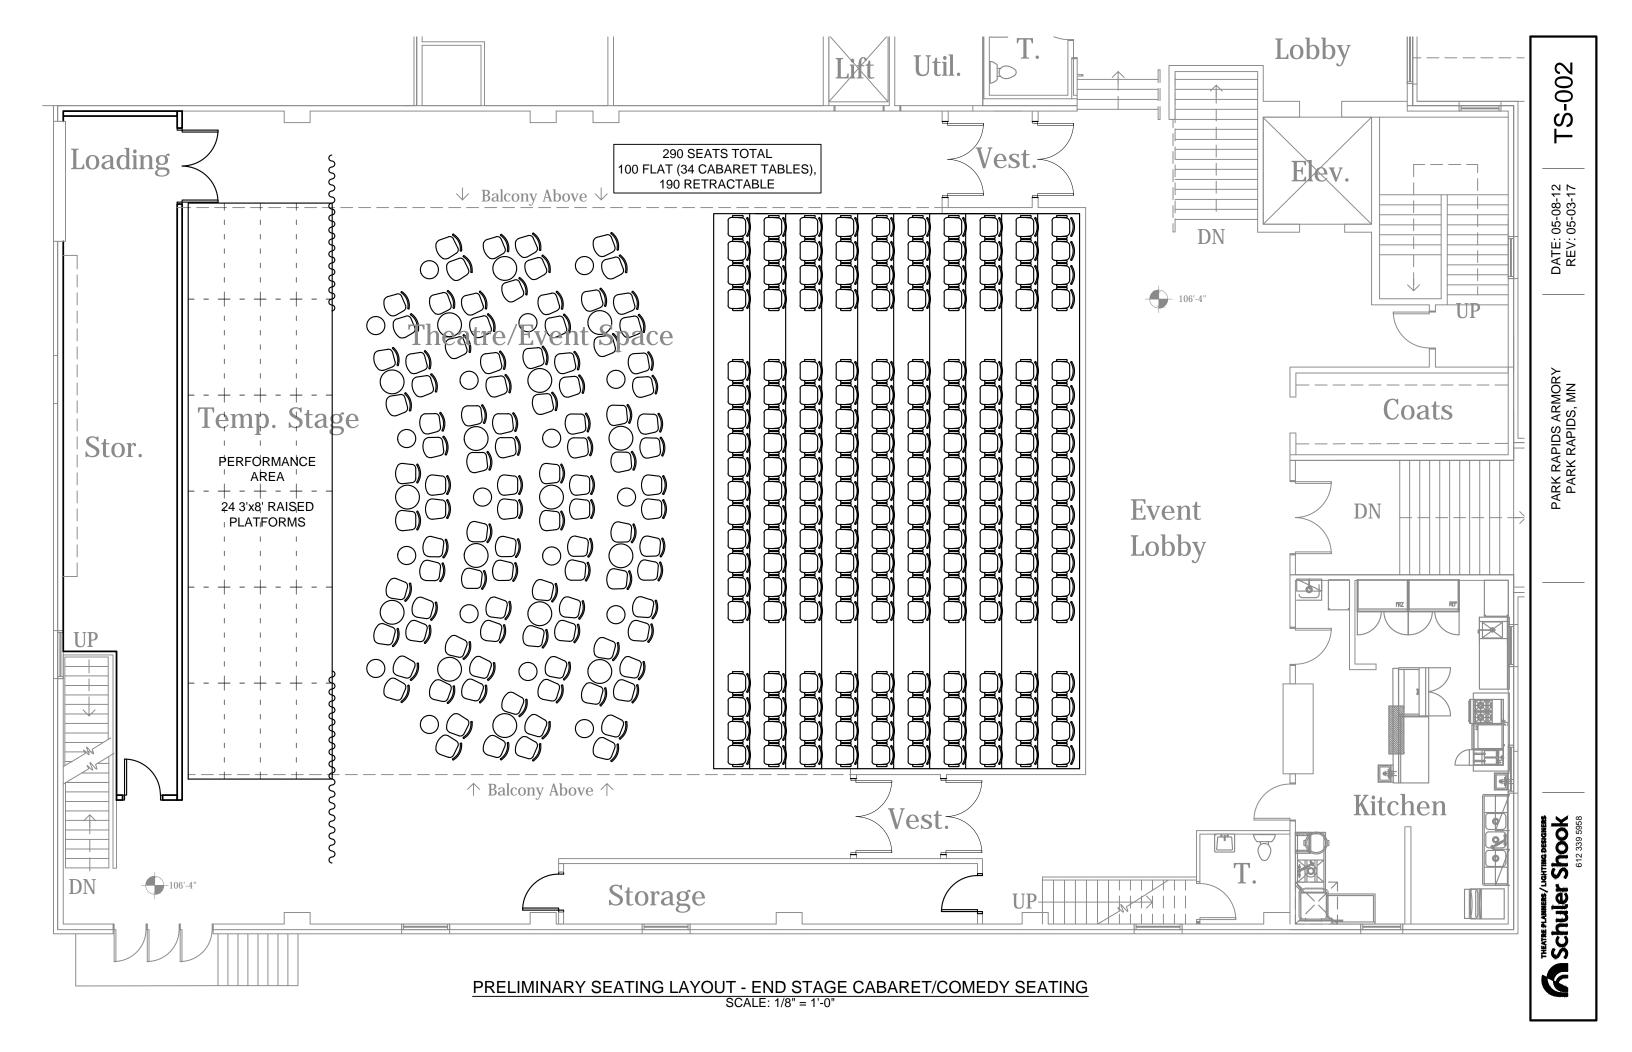

17000 ARMORY ARTS & EVENTS CENTER PHASE 2 - MAIN LEVEL OCTOBER 29, 2021 JLG 17000 © 2021 JLG ARCHITECTS









17000 ARMORY ARTS & EVENTS CENTER PHASE 3 - LOWER LEVEL OCTOBER 29, 2021 | JLG 17000 | © 2021 JLG ARCHITECTS



existing

PHASE 1

PHASE 1 ALTERNATE

PHASE 2

PHASE 3















17000 ARMORY ARTS & EVENTS CENTER PHASE 3 - BALCONY LEVEL OCTOBER 29, 2021 JLG 17000 © 2021 JLG ARCHITECTS





#### 17000 ARMORY ARTS & EVENTS CENTER EXTERIOR RENDERING OCTOBER 29, 2021 | JLG 17000 | © 2021 JLG ARCHITECTS







#### 17000 ARMORY ARTS & EVENTS CENTER EXTERIOR RENDERING OCTOBER 29, 2021 | JLG 17000 | © 2021 JLG ARCHITECTS

#### VIEW OF MAIN ENTRY





ARMORY ANNEX

## 17000 ARMORY ARTS & EVENTS CENTER **BUILDING SECTION**

OCTOBER 29, 2021 | JLG 17000 | © 2021 JLG ARCHITECTS