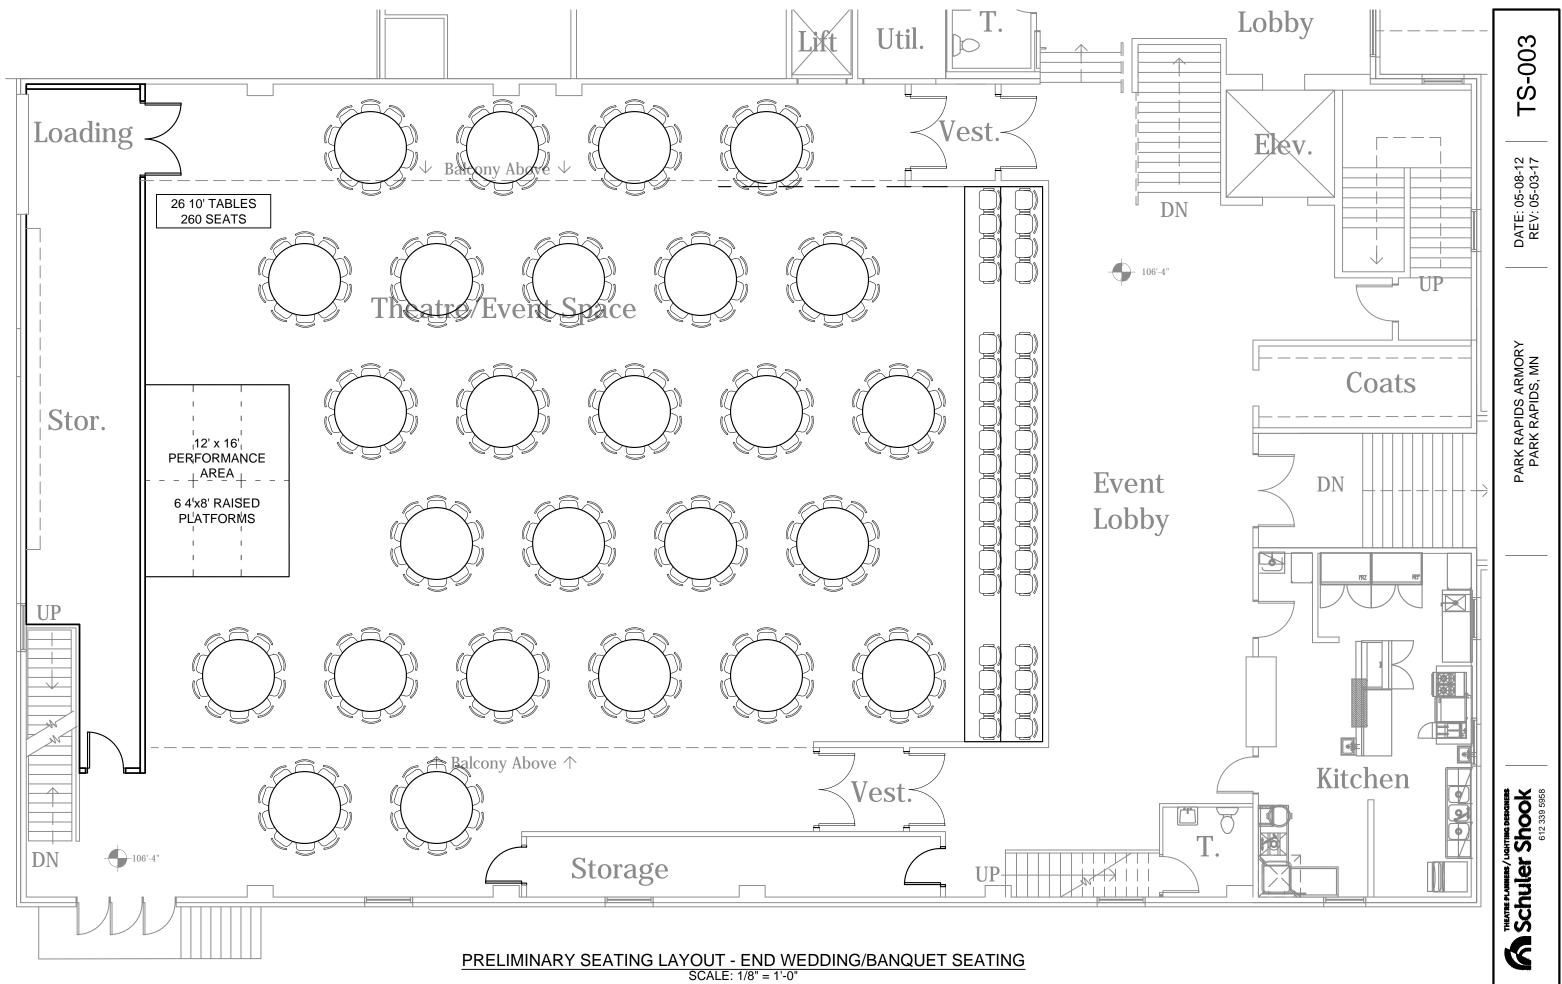

7000 ARMORY ARTS & EVENTS CENTER PHASE 2 - MAIN LEVEL OCTOBER 29, 2021 JLG 17000 © 2021 JLG ARCHITECTS









17000 ARMORY ARTS & EVENTS CENTER PHASE 3 - LOWER LEVEL OCTOBER 29, 2021 | JLG 17000 | © 2021 JLG ARCHITECTS



existing

PHASE 1

PHASE 1 ALTERNATE

PHASE 2

PHASE 3















17000 ARMORY ARTS & EVENTS CENTER PHASE 3 - BALCONY LEVEL OCTOBER 29, 2021 JLG 17000 © 2021 JLG ARCHITECTS





#### 17000 ARMORY ARTS & EVENTS CENTER EXTERIOR RENDERING OCTOBER 29, 2021 | JLG 17000 | © 2021 JLG ARCHITECTS







#### 17000 ARMORY ARTS & EVENTS CENTER EXTERIOR RENDERING OCTOBER 29, 2021 | JLG 17000 | © 2021 JLG ARCHITECTS

#### VIEW OF MAIN ENTRY





ARMORY ANNEX

## 17000 ARMORY ARTS & EVENTS CENTER **BUILDING SECTION**

OCTOBER 29, 2021 | JLG 17000 | © 2021 JLG ARCHITECTS