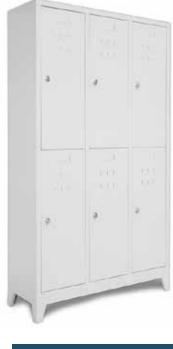

# Soyunma Dolapları

| Six Doors Locker DIMENSION 40 x 117 x 200               | Double Doors Locker<br>DIMENSION 40 x 80 x 185 | Four Doors Locker<br>DIMENSION 40 x 80 x 200 | DIMENS | Locker With | n Seat<br>x 79 x 200 |  |
|---------------------------------------------------------|------------------------------------------------|----------------------------------------------|--------|-------------|----------------------|--|
| Double Doors Locker       DIMENSION       80 x 40 x 200 |                                                |                                              |        |             |                      |  |