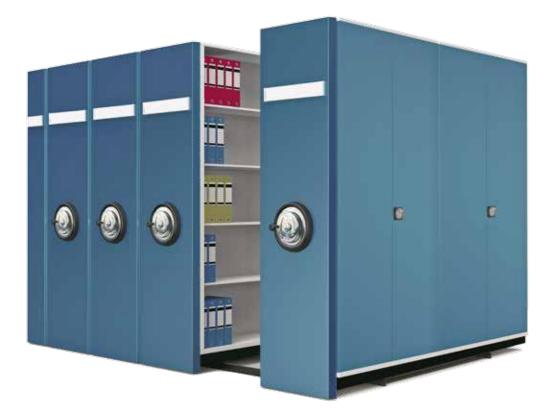

|  |
|----------------------------|----------------|--|--|
| DIMENSION                  | 40 x 41,5 x185 |  |  |





40 x 80 x 185







.

0

8

8

G

# SAFETY LOCKERS

#### Emanet Dolapları



| 28 Cells Lockers |                   |  |  |
|------------------|-------------------|--|--|
| DIMENSION        | 40 x 112,5 x182,5 |  |  |





| 5 Cells Locker |                 |  |  |
|----------------|-----------------|--|--|
| DIMENSION      | 40 x 45,5 x 170 |  |  |

| 7 Cells Locker |                |  |  |
|----------------|----------------|--|--|
| DIMENSION      | 40 x 30 x182,5 |  |  |

| 14 Cells Locker |                  |  |  |
|-----------------|------------------|--|--|
| DIMENSION       | 40 x 57,5 x182,5 |  |  |







#### MOBILE ARCHIVE SYSTEMS

Kompakt Arşiv Sistemleri

















# OFFICE FURNITURE

Ofis Mobilyaları







<image><image><image><image><image><image>

SOA-0039

Southesa

# OFFICE SOFAS Ofis Kanepeleri





|--|



SLA-0056



LIN-0020

# OFFICE CHAIRS Ofis Sandalyeleri



CODE MT-001



DE CMT-0010







CODE CMT-0011





CODE EMP-0014





E MCT

MCT-0015

MT-006



MTB-0026





MTB-0027



Possibilty of production with any thickness,sizes and colour. (1)

# WORK STATION

# Grup Çalışma Masası







WSM-0072





CODE



# SCHOOL FURNITURE

# Okul Mobilyaları





STT-0040









www.souresa.com



# CONFERENCE & CINEMA CHAIRS

Konferans & Sinema Koltuk ve Sandalyeleri















STANDARD DIMENTIONS: 90 X 190. CAN BE PRODUCED BASED ON THE REQEUST



| Hardware Co