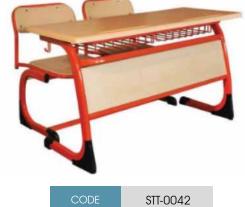

----------|--|--|
| DIMENSION      | 40 x 30 x182,5 |  |  |

| 14 Cells Locker |                  |  |  |
|-----------------|------------------|--|--|
| DIMENSION       | 40 x 57,5 x182,5 |  |  |







#### MOBILE ARCHIVE SYSTEMS

Kompakt Arşiv Sistemleri

















# OFFICE FURNITURE

Ofis Mobilyaları







<image><image><image><image><image><image>

SOA-0039

Southesa

# OFFICE SOFAS Ofis Kanepeleri





|--|



SLA-0056



LIN-0020

# OFFICE CHAIRS Ofis Sandalyeleri



CODE MT-001



DE CMT-0010







CODE CMT-0011





CODE EMP-0014





E MCT

MCT-0015

MT-006



MTB-0026





MTB-0027



Possibilty of production with any thickness,sizes and colour. (1)

# WORK STATION

# Grup Çalışma Masası







WSM-0072





CODE



# SCHOOL FURNITURE

# Okul Mobilyaları





STT-0040









www.souresa.com



# CONFERENCE & CINEMA CHAIRS

Konferans & Sinema Koltuk ve Sandalyeleri















STANDARD DIMENTIONS: 90 X 190. CAN BE PRODUCED BASED ON THE REQEUST



| Hardware Co