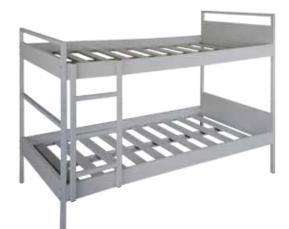

|-----------------|------------------|--|--|
| DIMENSION       | 40 x 57,5 x182,5 |  |  |







#### MOBILE ARCHIVE SYSTEMS

Kompakt Arşiv Sistemleri

















# OFFICE FURNITURE

Ofis Mobilyaları







<image><image><image><image><image><image>

SOA-0039

Southesa

# OFFICE SOFAS Ofis Kanepeleri





|--|



SLA-0056



LIN-0020

# OFFICE CHAIRS Ofis Sandalyeleri



CODE MT-001



DE CMT-0010







CODE CMT-0011





CODE EMP-0014





E MCT

MCT-0015

MT-006



MTB-0026





MTB-0027



Possibilty of production with any thickness,sizes and colour. (1)

# WORK STATION

# Grup Çalışma Masası







WSM-0072





CODE



# SCHOOL FURNITURE

# Okul Mobilyaları





STT-0040









www.souresa.com



# CONFERENCE & CINEMA CHAIRS

Konferans & Sinema Koltuk ve Sandalyeleri















STANDARD DIMENTIONS: 90 X 190. CAN BE PRODUCED BASED ON THE REQEUST



| Hardware Co