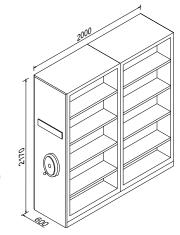

|----------------------------|----------------|--|--|
| DIMENSION                  | 40 x 41,5 x185 |  |  |





40 x 80 x 185







.

0

8

8

G

# SAFETY LOCKERS

#### Emanet Dolapları



| 28 Cells Lockers |                   |  |  |
|------------------|-------------------|--|--|
| DIMENSION        | 40 x 112,5 x182,5 |  |  |





| 5 Cells Locker |                 |  |  |
|----------------|-----------------|--|--|
| DIMENSION      | 40 x 45,5 x 170 |  |  |

| 7 Cells Locker |                |  |  |
|----------------|----------------|--|--|
| DIMENSION      | 40 x 30 x182,5 |  |  |

| 14 Cells Locker |                  |  |  |
|-----------------|------------------|--|--|
| DIMENSION       | 40 x 57,5 x182,5 |  |  |







#### MOBILE ARCHIVE SYSTEMS

Kompakt Arşiv Sistemleri

















# OFFICE FURNITURE

Ofis Mobilyaları







<image><image><image><image><image><image>

SOA-0039

Southesa

# OFFICE SOFAS Ofis Kanepeleri





|--|



SLA-0056



LIN-0020

# OFFICE CHAIRS Ofis Sandalyeleri



CODE MT-001



DE CMT-0010







CODE CMT-0011





CODE EMP-0014





E MCT

MCT-0015

MT-006



MTB-0026





MTB-0027



Possibilty of production with any thickness,sizes and colour. (1)

# WORK STATION

# Grup Çalışma Masası







WSM-0072





CODE



# SCHOOL FURNITURE

# Okul Mobilyaları





STT-0040









www.souresa.com



# CONFERENCE & CINEMA CHAIRS

Konferans & Sinema Koltuk ve Sandalyeleri















STANDARD DIMENTIONS: 90 X 190. CAN BE PRODUCED BASED ON THE REQEUST



| Hardware Co