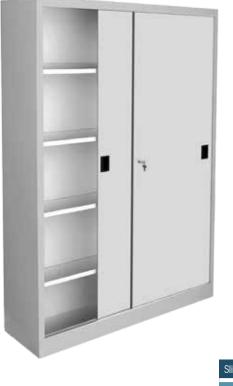

| Folder Cabinet With Half Glass |               |  |  |  |
|--------------------------------|---------------|--|--|--|
| DIMENSION                      | 40 x 90 x 180 |  |  |  |

| Sliding Door Folder Cabinet |               |  |  |
|-----------------------------|---------------|--|--|
| DIMENSION                   | 49 x 92 x 198 |  |  |