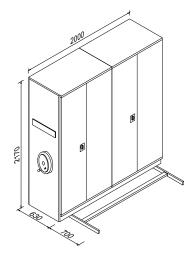

|
|----------------------------|----------------|--|--|
| DIMENSION                  | 40 x 41,5 x185 |  |  |





40 x 80 x 185







.

0

8

8

G

# SAFETY LOCKERS

#### Emanet Dolapları



| 28 Cells Lockers |                   |  |  |
|------------------|-------------------|--|--|
| DIMENSION        | 40 x 112,5 x182,5 |  |  |





| 5 Cells Locker |                 |  |  |
|----------------|-----------------|--|--|
| DIMENSION      | 40 x 45,5 x 170 |  |  |

| 7 Cells Locker |                |  |  |
|----------------|----------------|--|--|
| DIMENSION      | 40 x 30 x182,5 |  |  |

| 14 Cells Locker |                  |  |  |
|-----------------|------------------|--|--|
| DIMENSION       | 40 x 57,5 x182,5 |  |  |







#### MOBILE ARCHIVE SYSTEMS

Kompakt Arşiv Sistemleri

















# OFFICE FURNITURE

Ofis Mobilyaları







<image><image><image><image><image><image>

SOA-0039

Southesa

# OFFICE SOFAS Ofis Kanepeleri





|--|



SLA-0056



LIN-0020

# OFFICE CHAIRS Ofis Sandalyeleri



CODE MT-001



DE CMT-0010







CODE CMT-0011





CODE EMP-0014





E MCT

MCT-0015

MT-006



MTB-0026





MTB-0027



Possibilty of production with any thickness,sizes and colour. (1)

# WORK STATION

# Grup Çalışma Masası







WSM-0072





CODE



# SCHOOL FURNITURE

# Okul Mobilyaları





STT-0040









www.souresa.com



# CONFERENCE & CINEMA CHAIRS

Konferans & Sinema Koltuk ve Sandalyeleri















STANDARD DIMENTIONS: 90 X 190. CAN BE PRODUCED BASED ON THE REQEUST



| Hardware Co