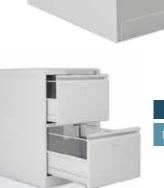

#### FILE CABINET

Çekmeceli Dolaplar

BEARING RAIL RULMANLI RAY

TELESCOPIC RAIL TELESKOPİK RAY

CENTRAL LOCK MERKEZİ KİLİT

HANGER ROD ASKI ÇUBUĞU

WHEEL TEKERLEK

ETİKET

Four Drawers File CabinetDIMENSION62 x 46 x 133

| Three Drawers Metal Caisson |              |  |
|-----------------------------|--------------|--|
| DIMENSION                   | 50 x 40 x 52 |  |

| Double Drawers Metal Caissons |             |  |  |  |
|-------------------------------|-------------|--|--|--|
| DIMENSION                     | 50 x 40 x52 |  |  |  |