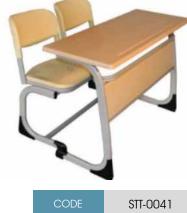

------------|--|--|
| DIMENSION      | 40 x 30 x182,5 |  |  |

| 14 Cells Locker |                  |  |  |
|-----------------|------------------|--|--|
| DIMENSION       | 40 x 57,5 x182,5 |  |  |







#### MOBILE ARCHIVE SYSTEMS

Kompakt Arşiv Sistemleri

















# OFFICE FURNITURE

Ofis Mobilyaları







<image><image><image><image><image><image>

SOA-0039

Southesa

# OFFICE SOFAS Ofis Kanepeleri





|--|



SLA-0056



LIN-0020

# OFFICE CHAIRS Ofis Sandalyeleri



CODE MT-001



DE CMT-0010







CODE CMT-0011





CODE EMP-0014





E MCT

MCT-0015

MT-006



MTB-0026





MTB-0027



Possibilty of production with any thickness,sizes and colour. (1)

# WORK STATION

# Grup Çalışma Masası







WSM-0072





CODE



# SCHOOL FURNITURE

# Okul Mobilyaları





STT-0040









www.souresa.com



# CONFERENCE & CINEMA CHAIRS

Konferans & Sinema Koltuk ve Sandalyeleri















STANDARD DIMENTIONS: 90 X 190. CAN BE PRODUCED BASED ON THE REQEUST



| Hardware Co