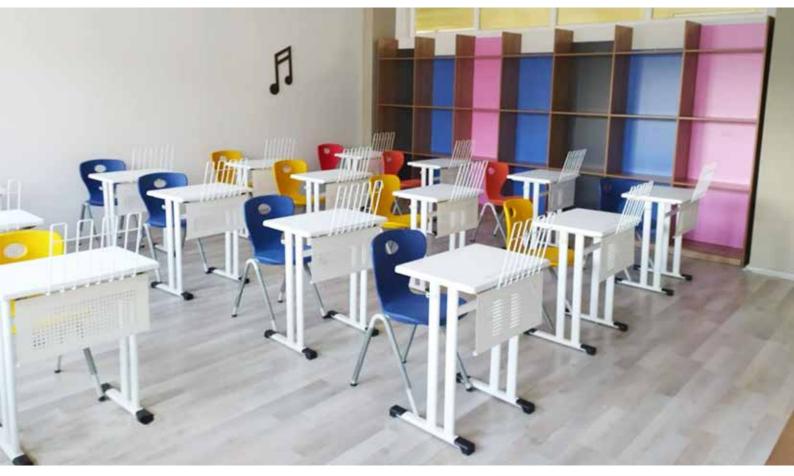

---------|----------------|--|--|
| DIMENSION      | 40 x 30 x182,5 |  |  |

| 14 Cells Locker |                  |  |  |
|-----------------|------------------|--|--|
| DIMENSION       | 40 x 57,5 x182,5 |  |  |







#### MOBILE ARCHIVE SYSTEMS

Kompakt Arşiv Sistemleri

















# OFFICE FURNITURE

Ofis Mobilyaları







<image><image><image><image><image><image>

SOA-0039

Southesa

# OFFICE SOFAS Ofis Kanepeleri





|--|



SLA-0056



LIN-0020

# OFFICE CHAIRS Ofis Sandalyeleri



CODE MT-001



DE CMT-0010







CODE CMT-0011





CODE EMP-0014





E MCT

MCT-0015

MT-006



MTB-0026





MTB-0027



Possibilty of production with any thickness,sizes and colour. (1)

# WORK STATION

# Grup Çalışma Masası







WSM-0072





CODE



# SCHOOL FURNITURE

# Okul Mobilyaları





STT-0040









www.souresa.com



# CONFERENCE & CINEMA CHAIRS

Konferans & Sinema Koltuk ve Sandalyeleri















STANDARD DIMENTIONS: 90 X 190. CAN BE PRODUCED BASED ON THE REQEUST



| Hardware Co