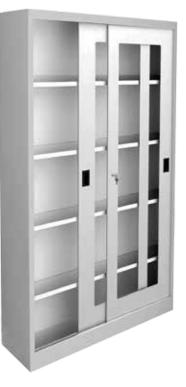

| Sliding Glass Door Folder Cabinet |               |  |  |
|-----------------------------------|---------------|--|--|
| DIMENSION                         | 40 x 92 x 198 |  |  |

Sourcesa