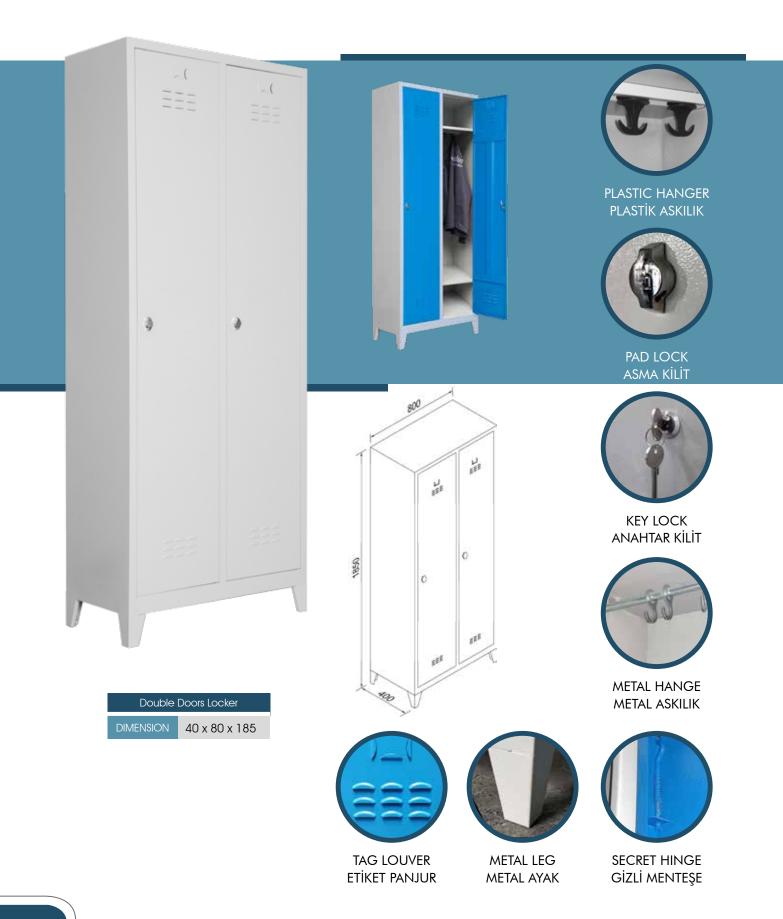

# Soyunma Dolapları

| Six Doors Locker DIMENSION 40 x 117 x 200               | Double Doors Locker<br>DIMENSION 40 x 80 x 185 | Four Doors Locker<br>DIMENSION 40 x 80 x 200 | DIMENS | Locker With | n Seat<br>x 79 x 200 |  |
|---------------------------------------------------------|------------------------------------------------|----------------------------------------------|--------|-------------|----------------------|--|
| Double Doors Locker       DIMENSION       80 x 40 x 200 |                                                |                                              |        |             |                      |  |