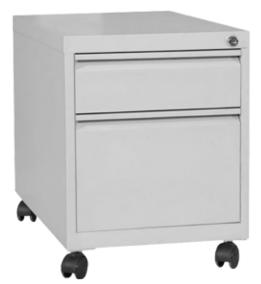

#### FILE CABINET

Çekmeceli Dolaplar

BEARING RAIL RULMANLI RAY

TELESCOPIC RAIL TELESKOPİK RAY

CENTRAL LOCK MERKEZİ KİLİT

HANGER ROD ASKI ÇUBUĞU

WHEEL TEKERLEK

ETİKET

Four Drawers File CabinetDIMENSION62 x 46 x 133

| Three Drawers Metal Caisson |              |  |
|-----------------------------|--------------|--|
| DIMENSION                   | 50 x 40 x 52 |  |

| Double Drawers Metal Caissons |             |  |  |  |
|-------------------------------|-------------|--|--|--|
| DIMENSION                     | 50 x 40 x52 |  |  |  |