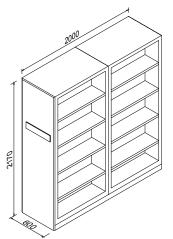

---------------------------|----------------|--|--|
| DIMENSION                  | 40 x 41,5 x185 |  |  |





40 x 80 x 185







.

0

8

8

G

# SAFETY LOCKERS

#### Emanet Dolapları



| 28 Cells Lockers |                   |  |  |
|------------------|-------------------|--|--|
| DIMENSION        | 40 x 112,5 x182,5 |  |  |





| 5 Cells Locker |                 |  |  |
|----------------|-----------------|--|--|
| DIMENSION      | 40 x 45,5 x 170 |  |  |

| 7 Cells Locker |                |  |  |
|----------------|----------------|--|--|
| DIMENSION      | 40 x 30 x182,5 |  |  |

| 14 Cells Locker |                  |  |  |
|-----------------|------------------|--|--|
| DIMENSION       | 40 x 57,5 x182,5 |  |  |







#### MOBILE ARCHIVE SYSTEMS

Kompakt Arşiv Sistemleri

















# OFFICE FURNITURE

Ofis Mobilyaları







<image><image><image><image><image><image>

SOA-0039

Southesa

# OFFICE SOFAS Ofis Kanepeleri





|--|



SLA-0056



LIN-0020

# OFFICE CHAIRS Ofis Sandalyeleri



CODE MT-001



DE CMT-0010







CODE CMT-0011





CODE EMP-0014





E MCT

MCT-0015

MT-006



MTB-0026





MTB-0027



Possibilty of production with any thickness,sizes and colour. (1)

# WORK STATION

# Grup Çalışma Masası







WSM-0072





CODE



# SCHOOL FURNITURE

# Okul Mobilyaları





STT-0040









www.souresa.com



# CONFERENCE & CINEMA CHAIRS

Konferans & Sinema Koltuk ve Sandalyeleri















STANDARD DIMENTIONS: 90 X 190. CAN BE PRODUCED BASED ON THE REQEUST



| Hardware Co