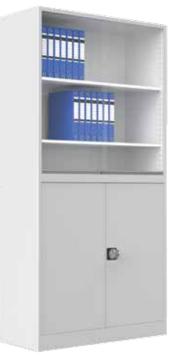

# FOLDER CABINET

Dosya Dolapları

ADJUSTABLE SHELF AYARLANABİLİR RAF SECRET HINGE GİZLİ MENTEŞE

| Folder Cabinet |               |  |  |  |
|----------------|---------------|--|--|--|
| DIMENSION      | 41 x 92 x 198 |  |  |  |

| Glass Door Folder Cabinet |              |  |  |  |
|---------------------------|--------------|--|--|--|
| DIMENSION                 | 41 x 92 x 80 |  |  |  |

Folder Cabinet
DIMENSION
41 x 92 x 80