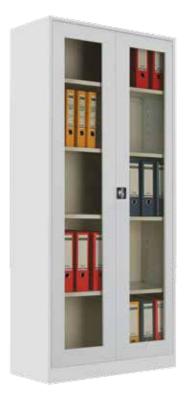

# ARCHIVE CABINETS

Dosya Dolapları

Folder Cabinet

Folder Cabinet With Glass DoorDIMENSION92 x 41 x 198

Folder Cabinet With Upper Glass DoorDIMENSION40 x 90 x 180

| Folder Glass Door File Cabinet |               |  |  |
|--------------------------------|---------------|--|--|
| DIMENSION                      | 41 x 92 x 198 |  |  |

| Folder Cabinet With Half Glass |               |  |  |  |
|--------------------------------|---------------|--|--|--|
| DIMENSION                      | 40 x 90 x 180 |  |  |  |

| Sliding Door Folder Cabinet |               |  |  |
|-----------------------------|---------------|--|--|
| DIMENSION                   | 49 x 92 x 198 |  |  |

| Sliding Glass Door Folder Cabinet |               |  |  |
|-----------------------------------|---------------|--|--|
| DIMENSION                         | 40 x 92 x 198 |  |  |

Sourcesa

# FOLDER CABINET

Dosya Dolapları

ADJUSTABLE SHELF AYARLANABİLİR RAF SECRET HINGE GİZLİ MENTEŞE

| Folder Cabinet |               |  |  |  |
|----------------|---------------|--|--|--|
| DIMENSION      | 41 x 92 x 198 |  |  |  |

| Glass Door Folder Cabinet |              |  |  |  |
|---------------------------|--------------|--|--|--|
| DIMENSION                 | 41 x 92 x 80 |  |  |  |

Folder Cabinet
DIMENSION
41 x 92 x 80