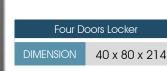

# Soyunma Dolapları

| Six Doors Locker DIMENSION 40 x 117 x 200               | Double Doors Locker<br>DIMENSION 40 x 80 x 185 | Four Doors Locker<br>DIMENSION 40 x 80 x 200 | DIMENS | Locker With | n Seat<br>x 79 x 200 |  |
|---------------------------------------------------------|------------------------------------------------|----------------------------------------------|--------|-------------|----------------------|--|
| Double Doors Locker       DIMENSION       80 x 40 x 200 |                                                |                                              |        |             |                      |  |