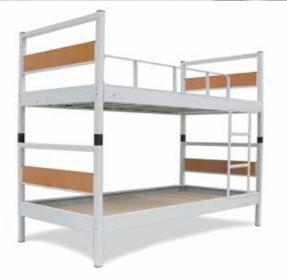

|
|-----------------|------------------|--|--|
| DIMENSION       | 40 x 57,5 x182,5 |  |  |







#### MOBILE ARCHIVE SYSTEMS

Kompakt Arşiv Sistemleri

















# OFFICE FURNITURE

Ofis Mobilyaları







<image><image><image><image><image><image>

SOA-0039

Southesa

# OFFICE SOFAS Ofis Kanepeleri





|--|



SLA-0056



LIN-0020

# OFFICE CHAIRS Ofis Sandalyeleri



CODE MT-001



DE CMT-0010







CODE CMT-0011





CODE EMP-0014





E MCT

MCT-0015

MT-006



MTB-0026





MTB-0027



Possibilty of production with any thickness,sizes and colour. (1)

# WORK STATION

# Grup Çalışma Masası







WSM-0072





CODE



# SCHOOL FURNITURE

# Okul Mobilyaları





STT-0040









www.souresa.com



# CONFERENCE & CINEMA CHAIRS

Konferans & Sinema Koltuk ve Sandalyeleri















STANDARD DIMENTIONS: 90 X 190. CAN BE PRODUCED BASED ON THE REQEUST



| Hardware Co