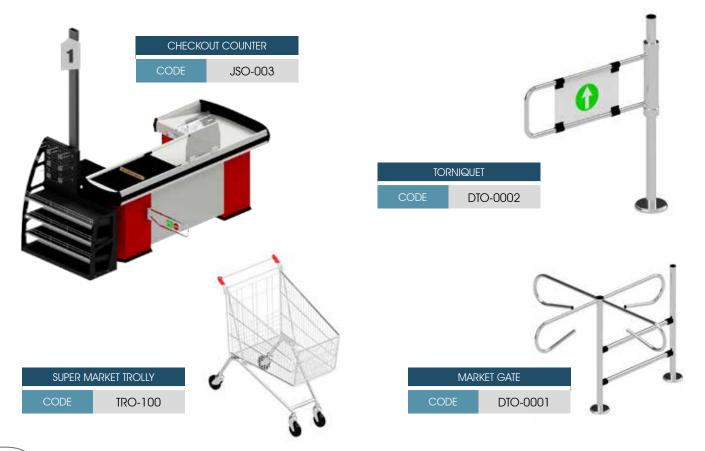

# MARKET SHELVES

Market Raf

WIRE POOL WITH PROFILE

WALL UNIT

OUT CORNER

WIRE MARKET TROLLY

CHECKOUT COUNTER FRONT STAND

PLASTIC MARKET TROLLY

WIRE HAND BASKET

PLASTIC HAND BASKET

WIRE HOOK

COSMETIC UNIT

BAKERY UNIT

VEGETABLES UNIT

Sourcesa

RACKING SYSTEMS