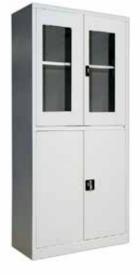

# ARCHIVE CABINETS

Dosya Dolapları

Folder Cabinet

Folder Cabinet With Glass DoorDIMENSION92 x 41 x 198

Folder Cabinet With Upper Glass DoorDIMENSION40 x 90 x 180

| Folder Glass Door File Cabinet |               |  |  |
|--------------------------------|---------------|--|--|
| DIMENSION                      | 41 x 92 x 198 |  |  |

| Folder Cabinet With Half Glass |               |  |  |  |
|--------------------------------|---------------|--|--|--|
| DIMENSION                      | 40 x 90 x 180 |  |  |  |

| Sliding Door Folder Cabinet |               |  |  |
|-----------------------------|---------------|--|--|
| DIMENSION                   | 49 x 92 x 198 |  |  |

| Sliding Glass Door Folder Cabinet |               |  |  |
|-----------------------------------|---------------|--|--|
| DIMENSION                         | 40 x 92 x 198 |  |  |

Sourcesa

# FOLDER CABINET

Dosya Dolapları

ADJUSTABLE SHELF AYARLANABİLİR RAF SECRET HINGE GİZLİ MENTEŞE

| Folder Cabinet |               |  |  |  |
|----------------|---------------|--|--|--|
| DIMENSION      | 41 x 92 x 198 |  |  |  |

| Glass Door Folder Cabinet |              |  |  |  |
|---------------------------|--------------|--|--|--|
| DIMENSION                 | 41 x 92 x 80 |  |  |  |

Folder Cabinet
DIMENSION
41 x 92 x 80