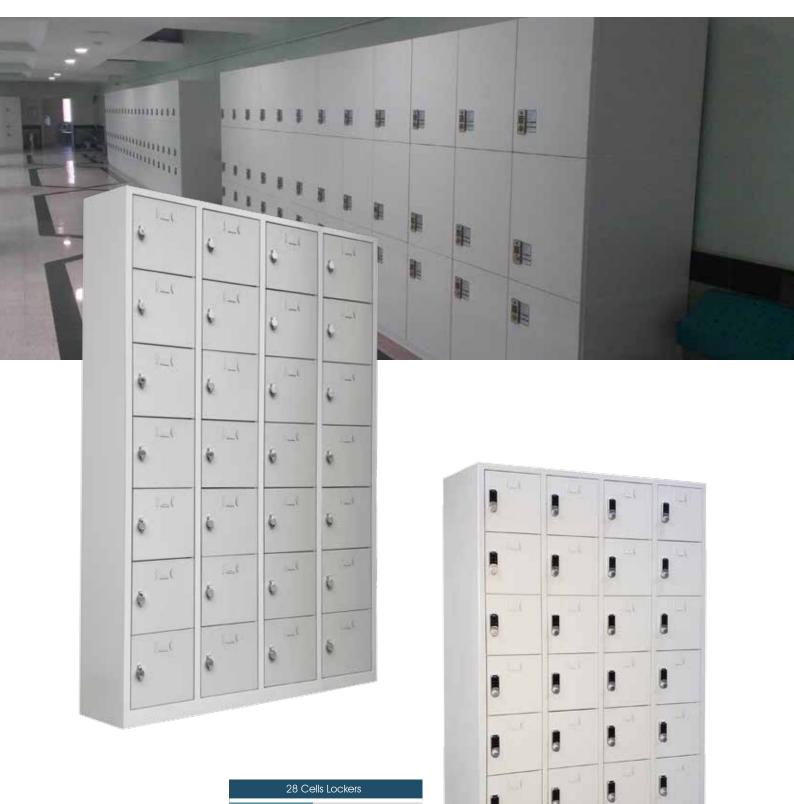

#### Emanet Dolapları

| 28 Cells Lockers |                   |  |  |
|------------------|-------------------|--|--|
| DIMENSION        | 40 x 112,5 x182,5 |  |  |

| 5 Cells Locker |                 |  |  |
|----------------|-----------------|--|--|
| DIMENSION      | 40 x 45,5 x 170 |  |  |

| 7 Cells Locker |                |  |  |
|----------------|----------------|--|--|
| DIMENSION      | 40 x 30 x182,5 |  |  |

| 14 Cells Locker |                  |  |  |
|-----------------|------------------|--|--|
| DIMENSION       | 40 x 57,5 x182,5 |  |  |