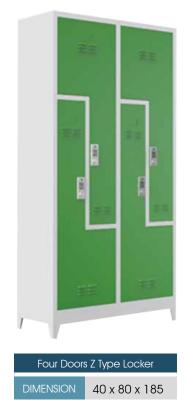

ī

ī

| Double Doors Z Type Locker |                |  |  |
|----------------------------|----------------|--|--|
| DIMENSION                  | 40 x 41,5 x185 |  |  |

40 x 80 x 185

.

0

8

8