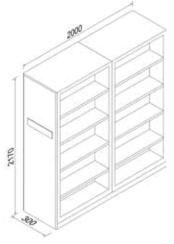

-------------------------|----------------|--|--|
| DIMENSION                  | 40 x 41,5 x185 |  |  |





40 x 80 x 185







.

0

8

8

G

# SAFETY LOCKERS

#### Emanet Dolapları



| 28 Cells Lockers |                   |  |  |
|------------------|-------------------|--|--|
| DIMENSION        | 40 x 112,5 x182,5 |  |  |





| 5 Cells Locker |                 |  |  |
|----------------|-----------------|--|--|
| DIMENSION      | 40 x 45,5 x 170 |  |  |

| 7 Cells Locker |                |  |  |
|----------------|----------------|--|--|
| DIMENSION      | 40 x 30 x182,5 |  |  |

| 14 Cells Locker |                  |  |  |
|-----------------|------------------|--|--|
| DIMENSION       | 40 x 57,5 x182,5 |  |  |







#### MOBILE ARCHIVE SYSTEMS

Kompakt Arşiv Sistemleri

















# OFFICE FURNITURE

Ofis Mobilyaları







<image><image><image><image><image><image>

SOA-0039

Southesa

# OFFICE SOFAS Ofis Kanepeleri





|--|



SLA-0056



LIN-0020

# OFFICE CHAIRS Ofis Sandalyeleri



CODE MT-001



DE CMT-0010







CODE CMT-0011





CODE EMP-0014





E MCT

MCT-0015

MT-006



MTB-0026





MTB-0027



Possibilty of production with any thickness,sizes and colour. (1)

# WORK STATION

# Grup Çalışma Masası







WSM-0072





CODE



# SCHOOL FURNITURE

# Okul Mobilyaları





STT-0040









www.souresa.com



# CONFERENCE & CINEMA CHAIRS

Konferans & Sinema Koltuk ve Sandalyeleri















STANDARD DIMENTIONS: 90 X 190. CAN BE PRODUCED BASED ON THE REQEUST



| Hardware Co