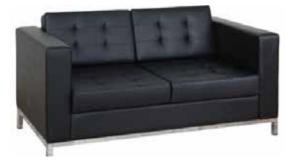

SAFETY LOCKERS

#### Emanet Dolapları



| 28 Cells Lockers |                   |  |  |
|------------------|-------------------|--|--|
| DIMENSION        | 40 x 112,5 x182,5 |  |  |





| 5 Cells Locker |                 |  |  |
|----------------|-----------------|--|--|
| DIMENSION      | 40 x 45,5 x 170 |  |  |

| 7 Cells Locker |                |  |  |
|----------------|----------------|--|--|
| DIMENSION      | 40 x 30 x182,5 |  |  |

| 14 Cells Locker |                  |  |  |
|-----------------|------------------|--|--|
| DIMENSION       | 40 x 57,5 x182,5 |  |  |







#### MOBILE ARCHIVE SYSTEMS

Kompakt Arşiv Sistemleri

















# OFFICE FURNITURE

Ofis Mobilyaları







<image><image><image><image><image><image>

SOA-0039

Southesa

# OFFICE SOFAS Ofis Kanepeleri





|--|



SLA-0056



LIN-0020

# OFFICE CHAIRS Ofis Sandalyeleri



CODE MT-001



DE CMT-0010







CODE CMT-0011





CODE EMP-0014





E MCT

MCT-0015

MT-006



MTB-0026





MTB-0027



Possibilty of production with any thickness,sizes and colour. (1)

# WORK STATION

# Grup Çalışma Masası







WSM-0072





CODE



# SCHOOL FURNITURE

# Okul Mobilyaları





STT-0040









www.souresa.com



# CONFERENCE & CINEMA CHAIRS

Konferans & Sinema Koltuk ve Sandalyeleri















STANDARD DIMENTIONS: 90 X 190. CAN BE PRODUCED BASED ON THE REQEUST



| Hardware Co