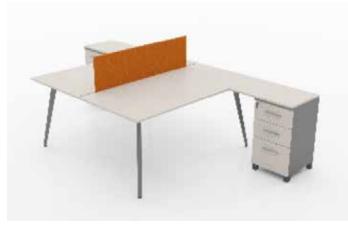

,5 x 170 |  |  |

| 7 Cells Locker |                |  |  |
|----------------|----------------|--|--|
| DIMENSION      | 40 x 30 x182,5 |  |  |

| 14 Cells Locker |                  |  |  |
|-----------------|------------------|--|--|
| DIMENSION       | 40 x 57,5 x182,5 |  |  |







#### MOBILE ARCHIVE SYSTEMS

Kompakt Arşiv Sistemleri

















# OFFICE FURNITURE

Ofis Mobilyaları







<image><image><image><image><image><image>

SOA-0039

Southesa

# OFFICE SOFAS Ofis Kanepeleri





|--|



SLA-0056



LIN-0020

# OFFICE CHAIRS Ofis Sandalyeleri



CODE MT-001



DE CMT-0010







CODE CMT-0011





CODE EMP-0014





E MCT

MCT-0015

MT-006



MTB-0026





MTB-0027



Possibilty of production with any thickness,sizes and colour. (1)

# WORK STATION

# Grup Çalışma Masası







WSM-0072





CODE



# SCHOOL FURNITURE

# Okul Mobilyaları





STT-0040









www.souresa.com



# CONFERENCE & CINEMA CHAIRS

Konferans & Sinema Koltuk ve Sandalyeleri















STANDARD DIMENTIONS: 90 X 190. CAN BE PRODUCED BASED ON THE REQEUST



| Hardware Co