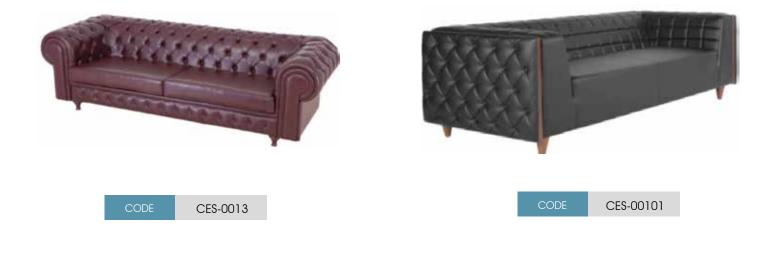

# SAFETY LOCKERS

#### Emanet Dolapları



| 28 Cells Lockers |                   |  |  |
|------------------|-------------------|--|--|
| DIMENSION        | 40 x 112,5 x182,5 |  |  |





| 5 Cells Locker |                 |  |  |
|----------------|-----------------|--|--|
| DIMENSION      | 40 x 45,5 x 170 |  |  |

| 7 Cells Locker |                |  |  |
|----------------|----------------|--|--|
| DIMENSION      | 40 x 30 x182,5 |  |  |

| 14 Cells Locker |                  |  |  |
|-----------------|------------------|--|--|
| DIMENSION       | 40 x 57,5 x182,5 |  |  |







#### MOBILE ARCHIVE SYSTEMS

Kompakt Arşiv Sistemleri

















# OFFICE FURNITURE

Ofis Mobilyaları







<image><image><image><image><image><image>

SOA-0039

Southesa

# OFFICE SOFAS Ofis Kanepeleri





|--|



SLA-0056



LIN-0020

# OFFICE CHAIRS Ofis Sandalyeleri



CODE MT-001



DE CMT-0010







CODE CMT-0011





CODE EMP-0014





E MCT

MCT-0015

MT-006



MTB-0026





MTB-0027



Possibilty of production with any thickness,sizes and colour. (1)

# WORK STATION

# Grup Çalışma Masası







WSM-0072





CODE



# SCHOOL FURNITURE

# Okul Mobilyaları





STT-0040









www.souresa.com



# CONFERENCE & CINEMA CHAIRS

Konferans & Sinema Koltuk ve Sandalyeleri















STANDARD DIMENTIONS: 90 X 190. CAN BE PRODUCED BASED ON THE REQEUST



| Hardware Co