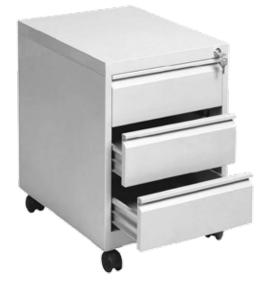

#### FILE CABINET

Çekmeceli Dolaplar

BEARING RAIL RULMANLI RAY

TELESCOPIC RAIL TELESKOPİK RAY

CENTRAL LOCK MERKEZİ KİLİT

HANGER ROD ASKI ÇUBUĞU

WHEEL TEKERLEK

ETİKET

Four Drawers File CabinetDIMENSION62 x 46 x 133

| Three Drawers Metal Caisson |              |  |
|-----------------------------|--------------|--|
| DIMENSION                   | 50 x 40 x 52 |  |

| Double Drawers Metal Caissons |             |  |  |  |
|-------------------------------|-------------|--|--|--|
| DIMENSION                     | 50 x 40 x52 |  |  |  |