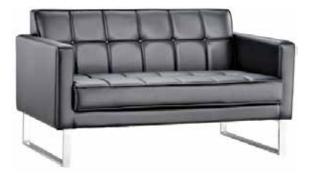

LOCKERS

#### Emanet Dolapları



| 28 Cells Lockers |                   |  |  |
|------------------|-------------------|--|--|
| DIMENSION        | 40 x 112,5 x182,5 |  |  |





| 5 Cells Locker |                 |  |  |
|----------------|-----------------|--|--|
| DIMENSION      | 40 x 45,5 x 170 |  |  |

| 7 Cells Locker |                |  |  |
|----------------|----------------|--|--|
| DIMENSION      | 40 x 30 x182,5 |  |  |

| 14 Cells Locker |                  |  |  |
|-----------------|------------------|--|--|
| DIMENSION       | 40 x 57,5 x182,5 |  |  |







#### MOBILE ARCHIVE SYSTEMS

Kompakt Arşiv Sistemleri

















# OFFICE FURNITURE

Ofis Mobilyaları







<image><image><image><image><image><image>

SOA-0039

Southesa

# OFFICE SOFAS Ofis Kanepeleri





|--|



SLA-0056



LIN-0020

# OFFICE CHAIRS Ofis Sandalyeleri



CODE MT-001



DE CMT-0010







CODE CMT-0011





CODE EMP-0014





E MCT

MCT-0015

MT-006



MTB-0026





MTB-0027



Possibilty of production with any thickness,sizes and colour. (1)

# WORK STATION

# Grup Çalışma Masası







WSM-0072





CODE



# SCHOOL FURNITURE

# Okul Mobilyaları





STT-0040









www.souresa.com



# CONFERENCE & CINEMA CHAIRS

Konferans & Sinema Koltuk ve Sandalyeleri















STANDARD DIMENTIONS: 90 X 190. CAN BE PRODUCED BASED ON THE REQEUST



| Hardware Co