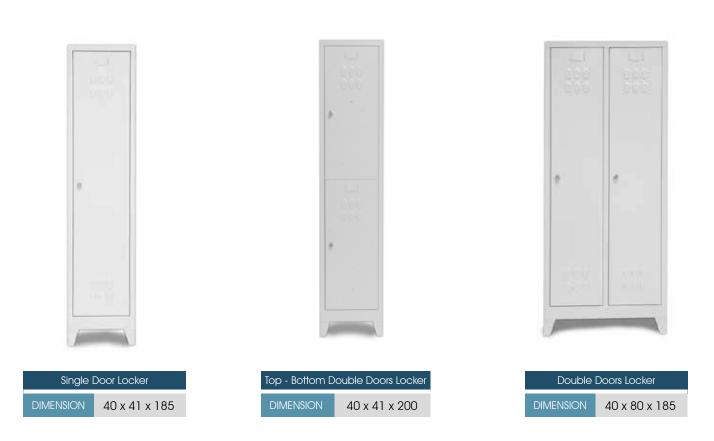

# STEEL LOCKERS Soyunma Dolapları

| Three Doors Locker |                |  |  |  |
|--------------------|----------------|--|--|--|
| DIMENSION          | 40 x 117 x 185 |  |  |  |

| Sourcesa           |
|--------------------|
| CONSIDER IT SOLVED |

# Soyunma Dolapları

| Six Doors Locker DIMENSION 40 x 117 x 200               | Double Doors Locker<br>DIMENSION 40 x 80 x 185 | Four Doors Locker<br>DIMENSION 40 x 80 x 200 | DIMENS | Locker With | n Seat<br>x 79 x 200 |  |
|---------------------------------------------------------|------------------------------------------------|----------------------------------------------|--------|-------------|----------------------|--|
| Double Doors Locker       DIMENSION       80 x 40 x 200 |                                                |                                              |        |             |                      |  |