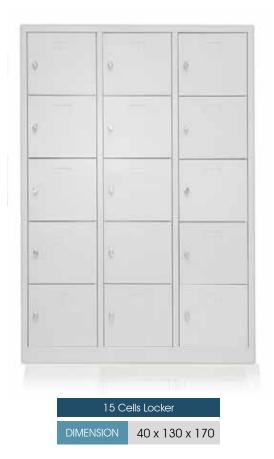

#### Emanet Dolapları

| 28 Cells Lockers |                   |  |  |
|------------------|-------------------|--|--|
| DIMENSION        | 40 x 112,5 x182,5 |  |  |

| 5 Cells Locker |                 |  |  |
|----------------|-----------------|--|--|
| DIMENSION      | 40 x 45,5 x 170 |  |  |