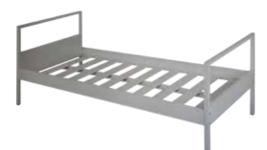

--------------|------------------|--|--|
| DIMENSION       | 40 x 57,5 x182,5 |  |  |







#### MOBILE ARCHIVE SYSTEMS

Kompakt Arşiv Sistemleri

















# OFFICE FURNITURE

Ofis Mobilyaları







<image><image><image><image><image><image>

SOA-0039

Southesa

# OFFICE SOFAS Ofis Kanepeleri





|--|



SLA-0056



LIN-0020

# OFFICE CHAIRS Ofis Sandalyeleri



CODE MT-001



DE CMT-0010







CODE CMT-0011





CODE EMP-0014





E MCT

MCT-0015

MT-006



MTB-0026





MTB-0027



Possibilty of production with any thickness,sizes and colour. (1)

# WORK STATION

# Grup Çalışma Masası







WSM-0072





CODE



# SCHOOL FURNITURE

# Okul Mobilyaları





STT-0040









www.souresa.com



# CONFERENCE & CINEMA CHAIRS

Konferans & Sinema Koltuk ve Sandalyeleri















STANDARD DIMENTIONS: 90 X 190. CAN BE PRODUCED BASED ON THE REQEUST



| Hardware Co