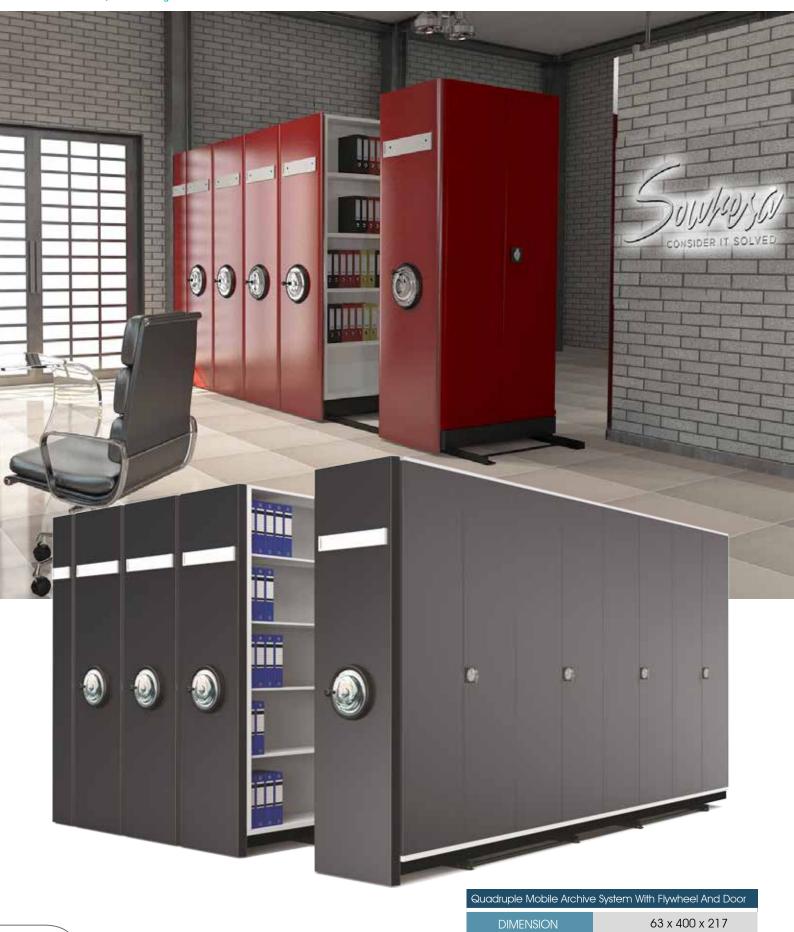

|  |  |
|----------------------------|----------------|--|--|
| DIMENSION                  | 40 x 41,5 x185 |  |  |





40 x 80 x 185







.

0

8

8

G

# SAFETY LOCKERS

#### Emanet Dolapları



| 28 Cells Lockers |                   |  |  |
|------------------|-------------------|--|--|
| DIMENSION        | 40 x 112,5 x182,5 |  |  |





| 5 Cells Locker |                 |  |  |
|----------------|-----------------|--|--|
| DIMENSION      | 40 x 45,5 x 170 |  |  |

| 7 Cells Locker |                |  |  |
|----------------|----------------|--|--|
| DIMENSION      | 40 x 30 x182,5 |  |  |

| 14 Cells Locker |                  |  |  |
|-----------------|------------------|--|--|
| DIMENSION       | 40 x 57,5 x182,5 |  |  |







#### MOBILE ARCHIVE SYSTEMS

Kompakt Arşiv Sistemleri

















# OFFICE FURNITURE

Ofis Mobilyaları







<image><image><image><image><image><image>

SOA-0039

Southesa

# OFFICE SOFAS Ofis Kanepeleri





|--|



SLA-0056



LIN-0020

# OFFICE CHAIRS Ofis Sandalyeleri



CODE MT-001



DE CMT-0010







CODE CMT-0011





CODE EMP-0014





E MCT

MCT-0015

MT-006



MTB-0026





MTB-0027



Possibilty of production with any thickness,sizes and colour. (1)

# WORK STATION

# Grup Çalışma Masası







WSM-0072





CODE



# SCHOOL FURNITURE

# Okul Mobilyaları





STT-0040









www.souresa.com



# CONFERENCE & CINEMA CHAIRS

Konferans & Sinema Koltuk ve Sandalyeleri















STANDARD DIMENTIONS: 90 X 190. CAN BE PRODUCED BASED ON THE REQEUST



| Hardware Co