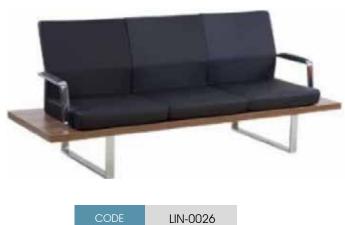

# Emanet Dolapları



| 28 Cells Lockers |                   |  |  |
|------------------|-------------------|--|--|
| DIMENSION        | 40 x 112,5 x182,5 |  |  |





| 5 Cells Locker |                 |  |  |
|----------------|-----------------|--|--|
| DIMENSION      | 40 x 45,5 x 170 |  |  |

| 7 Cells Locker |                |  |  |
|----------------|----------------|--|--|
| DIMENSION      | 40 x 30 x182,5 |  |  |

| 14 Cells Locker |                  |  |  |
|-----------------|------------------|--|--|
| DIMENSION       | 40 x 57,5 x182,5 |  |  |







#### MOBILE ARCHIVE SYSTEMS

Kompakt Arşiv Sistemleri

















# OFFICE FURNITURE

Ofis Mobilyaları







<image><image><image><image><image><image>

SOA-0039

Southesa

# OFFICE SOFAS Ofis Kanepeleri





|--|



SLA-0056



LIN-0020

# OFFICE CHAIRS Ofis Sandalyeleri



CODE MT-001



DE CMT-0010







CODE CMT-0011





CODE EMP-0014





E MCT

MCT-0015

MT-006



MTB-0026





MTB-0027



Possibilty of production with any thickness,sizes and colour. (1)

# WORK STATION

# Grup Çalışma Masası







WSM-0072





CODE



# SCHOOL FURNITURE

# Okul Mobilyaları





STT-0040









www.souresa.com



# CONFERENCE & CINEMA CHAIRS

Konferans & Sinema Koltuk ve Sandalyeleri















STANDARD DIMENTIONS: 90 X 190. CAN BE PRODUCED BASED ON THE REQEUST



| Hardware Co