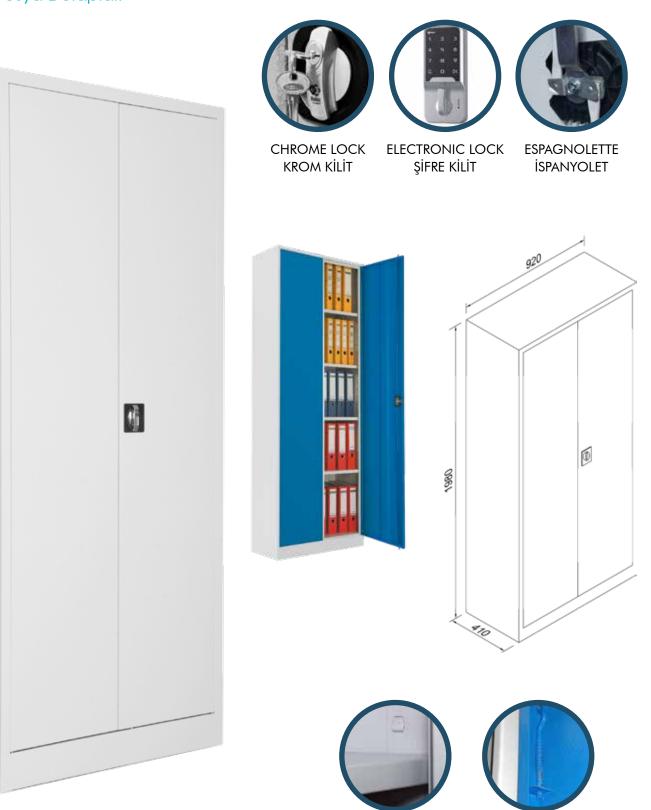

# FOLDER CABINET

Dosya Dolapları

ADJUSTABLE SHELF AYARLANABİLİR RAF SECRET HINGE GİZLİ MENTEŞE

| Folder Cabinet |               |  |  |  |
|----------------|---------------|--|--|--|
| DIMENSION      | 41 x 92 x 198 |  |  |  |