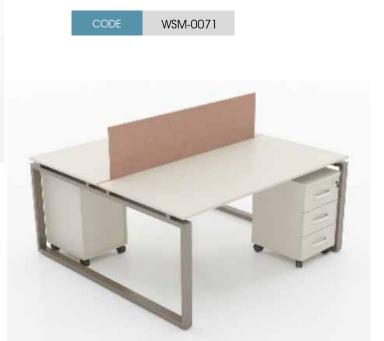

x 170 |  |  |

| 7 Cells Locker |                |  |  |
|----------------|----------------|--|--|
| DIMENSION      | 40 x 30 x182,5 |  |  |

| 14 Cells Locker |                  |  |  |
|-----------------|------------------|--|--|
| DIMENSION       | 40 x 57,5 x182,5 |  |  |







#### MOBILE ARCHIVE SYSTEMS

Kompakt Arşiv Sistemleri

















# OFFICE FURNITURE

Ofis Mobilyaları







<image><image><image><image><image><image>

SOA-0039

Southesa

# OFFICE SOFAS Ofis Kanepeleri





|--|



SLA-0056



LIN-0020

# OFFICE CHAIRS Ofis Sandalyeleri



CODE MT-001



DE CMT-0010







CODE CMT-0011





CODE EMP-0014





E MCT

MCT-0015

MT-006



MTB-0026





MTB-0027



Possibilty of production with any thickness,sizes and colour. (1)

# WORK STATION

# Grup Çalışma Masası







WSM-0072





CODE



# SCHOOL FURNITURE

# Okul Mobilyaları





STT-0040









www.souresa.com



# CONFERENCE & CINEMA CHAIRS

Konferans & Sinema Koltuk ve Sandalyeleri















STANDARD DIMENTIONS: 90 X 190. CAN BE PRODUCED BASED ON THE REQEUST



| Hardware Co