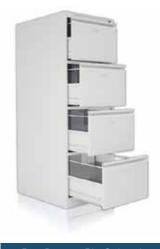

#### FILE CABINET

Çekmeceli Dolaplar

BEARING RAIL RULMANLI RAY

TELESCOPIC RAIL TELESKOPİK RAY

CENTRAL LOCK MERKEZİ KİLİT

HANGER ROD ASKI ÇUBUĞU

WHEEL TEKERLEK

ETİKET

Four Drawers File CabinetDIMENSION62 x 46 x 133

| Three Drawers Metal Caisson |              |  |
|-----------------------------|--------------|--|
| DIMENSION                   | 50 x 40 x 52 |  |

| Double Drawers Metal Caissons |             |  |  |  |
|-------------------------------|-------------|--|--|--|
| DIMENSION                     | 50 x 40 x52 |  |  |  |