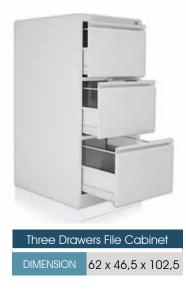

#### FILE CABINET

Çekmeceli Dolaplar

BEARING RAIL RULMANLI RAY

TELESCOPIC RAIL TELESKOPİK RAY

CENTRAL LOCK MERKEZİ KİLİT

HANGER ROD ASKI ÇUBUĞU

WHEEL TEKERLEK

ETİKET

Four Drawers File CabinetDIMENSION62 x 46 x 133

| Three Drawers Metal Caisson |              |  |
|-----------------------------|--------------|--|
| DIMENSION                   | 50 x 40 x 52 |  |

| Double Drawers Metal Caissons |             |  |  |  |
|-------------------------------|-------------|--|--|--|
| DIMENSION                     | 50 x 40 x52 |  |  |  |