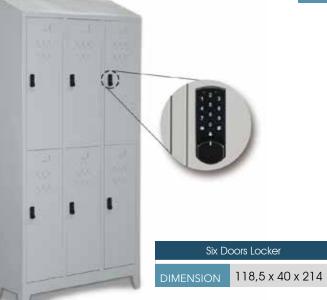

# Soyunma Dolapları

| Six Doors Locker DIMENSION 40 x 117 x 200               | Double Doors Locker<br>DIMENSION 40 x 80 x 185 | Four Doors Locker<br>DIMENSION 40 x 80 x 200 | DIMENS | Locker With | n Seat<br>x 79 x 200 |  |
|---------------------------------------------------------|------------------------------------------------|----------------------------------------------|--------|-------------|----------------------|--|
| Double Doors Locker       DIMENSION       80 x 40 x 200 |                                                |                                              |        |             |                      |  |