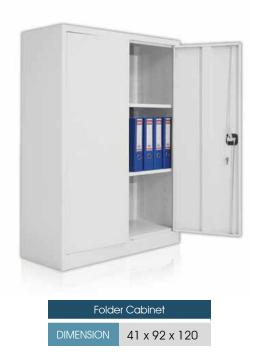

| Glass Door Folder Cabinet |              |  |  |  |
|---------------------------|--------------|--|--|--|
| DIMENSION                 | 41 x 92 x 80 |  |  |  |

Folder Cabinet
DIMENSION
41 x 92 x 80