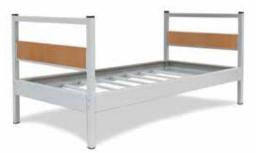

----------------|------------------|--|--|
| DIMENSION       | 40 x 57,5 x182,5 |  |  |







#### MOBILE ARCHIVE SYSTEMS

Kompakt Arşiv Sistemleri

















# OFFICE FURNITURE

Ofis Mobilyaları







<image><image><image><image><image><image>

SOA-0039

Southesa

# OFFICE SOFAS Ofis Kanepeleri





|--|



SLA-0056



LIN-0020

# OFFICE CHAIRS Ofis Sandalyeleri



CODE MT-001



DE CMT-0010







CODE CMT-0011





CODE EMP-0014





E MCT

MCT-0015

MT-006



MTB-0026





MTB-0027



Possibilty of production with any thickness,sizes and colour. (1)

# WORK STATION

# Grup Çalışma Masası







WSM-0072





CODE



# SCHOOL FURNITURE

# Okul Mobilyaları





STT-0040









www.souresa.com



# CONFERENCE & CINEMA CHAIRS

Konferans & Sinema Koltuk ve Sandalyeleri















STANDARD DIMENTIONS: 90 X 190. CAN BE PRODUCED BASED ON THE REQEUST



| Hardware Co