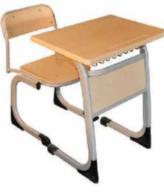

-------|----------------|--|--|
| DIMENSION      | 40 x 30 x182,5 |  |  |

| 14 Cells Locker |                  |  |  |
|-----------------|------------------|--|--|
| DIMENSION       | 40 x 57,5 x182,5 |  |  |







#### MOBILE ARCHIVE SYSTEMS

Kompakt Arşiv Sistemleri

















# OFFICE FURNITURE

Ofis Mobilyaları







<image><image><image><image><image><image>

SOA-0039

Southesa

# OFFICE SOFAS Ofis Kanepeleri





|--|



SLA-0056



LIN-0020

# OFFICE CHAIRS Ofis Sandalyeleri



CODE MT-001



DE CMT-0010







CODE CMT-0011





CODE EMP-0014





E MCT

MCT-0015

MT-006



MTB-0026





MTB-0027



Possibilty of production with any thickness,sizes and colour. (1)

# WORK STATION

# Grup Çalışma Masası







WSM-0072





CODE



# SCHOOL FURNITURE

# Okul Mobilyaları





STT-0040









www.souresa.com



# CONFERENCE & CINEMA CHAIRS

Konferans & Sinema Koltuk ve Sandalyeleri















STANDARD DIMENTIONS: 90 X 190. CAN BE PRODUCED BASED ON THE REQEUST



| Hardware Co