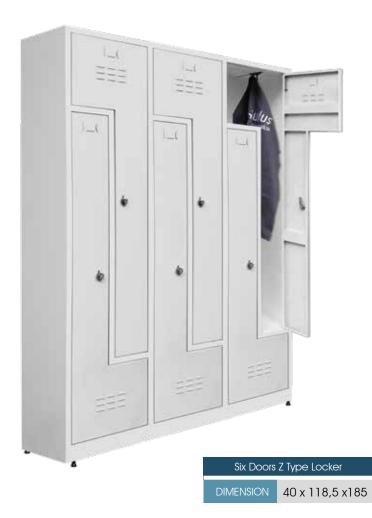

# STEEL LOCKERS Soyunma Dolapları

| Three Doors Locker |                |  |  |  |
|--------------------|----------------|--|--|--|
| DIMENSION          | 40 x 117 x 185 |  |  |  |

| Sourcesa           |
|--------------------|
| CONSIDER IT SOLVED |