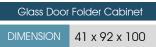

# FOLDER CABINET

Dosya Dolapları

ADJUSTABLE SHELF AYARLANABİLİR RAF SECRET HINGE GİZLİ MENTEŞE

| Folder Cabinet |               |  |  |  |
|----------------|---------------|--|--|--|
| DIMENSION      | 41 x 92 x 198 |  |  |  |