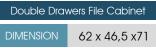

Four Drawers File CabinetDIMENSION62 x 46 x 133

| Three Drawers Metal Caisson |              |  |
|-----------------------------|--------------|--|
| DIMENSION                   | 50 x 40 x 52 |  |

| Double Drawers Metal Caissons |             |  |  |  |
|-------------------------------|-------------|--|--|--|
| DIMENSION                     | 50 x 40 x52 |  |  |  |