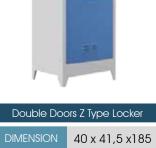

ī

ī

| Double Doors Z Type Locker |                |  |  |
|----------------------------|----------------|--|--|
| DIMENSION                  | 40 x 41,5 x185 |  |  |

40 x 80 x 185

.

0

8

8