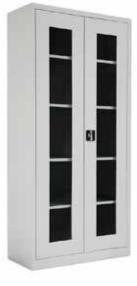

# ARCHIVE CABINETS

Dosya Dolapları

Folder Cabinet

Folder Cabinet With Glass DoorDIMENSION92 x 41 x 198

Folder Cabinet With Upper Glass DoorDIMENSION40 x 90 x 180

| Folder Glass Door File Cabinet |               |  |  |
|--------------------------------|---------------|--|--|
| DIMENSION                      | 41 x 92 x 198 |  |  |

| Folder Cabinet With Half Glass |               |  |  |  |
|--------------------------------|---------------|--|--|--|
| DIMENSION                      | 40 x 90 x 180 |  |  |  |

| Sliding Door Folder Cabinet |               |  |  |
|-----------------------------|---------------|--|--|
| DIMENSION                   | 49 x 92 x 198 |  |  |

| Sliding Glass Door Folder Cabinet |               |  |  |
|-----------------------------------|---------------|--|--|
| DIMENSION                         | 40 x 92 x 198 |  |  |

Sourcesa

# FOLDER CABINET

Dosya Dolapları

ADJUSTABLE SHELF AYARLANABİLİR RAF SECRET HINGE GİZLİ MENTEŞE

| Folder Cabinet |               |  |  |  |
|----------------|---------------|--|--|--|
| DIMENSION      | 41 x 92 x 198 |  |  |  |

| Glass Door Folder Cabinet |              |  |  |  |
|---------------------------|--------------|--|--|--|
| DIMENSION                 | 41 x 92 x 80 |  |  |  |

Folder Cabinet
DIMENSION
41 x 92 x 80