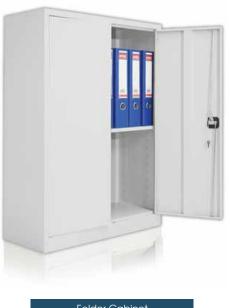

# ARCHIVE CABINETS

Dosya Dolapları

Folder Cabinet

Folder Cabinet With Glass DoorDIMENSION92 x 41 x 198

Folder Cabinet With Upper Glass DoorDIMENSION40 x 90 x 180

| Folder Glass Door File Cabinet |               |  |  |
|--------------------------------|---------------|--|--|
| DIMENSION                      | 41 x 92 x 198 |  |  |

# FOLDER CABINET

Dosya Dolapları

ADJUSTABLE SHELF AYARLANABİLİR RAF SECRET HINGE GİZLİ MENTEŞE

| Folder Cabinet |               |  |  |  |
|----------------|---------------|--|--|--|
| DIMENSION      | 41 x 92 x 198 |  |  |  |