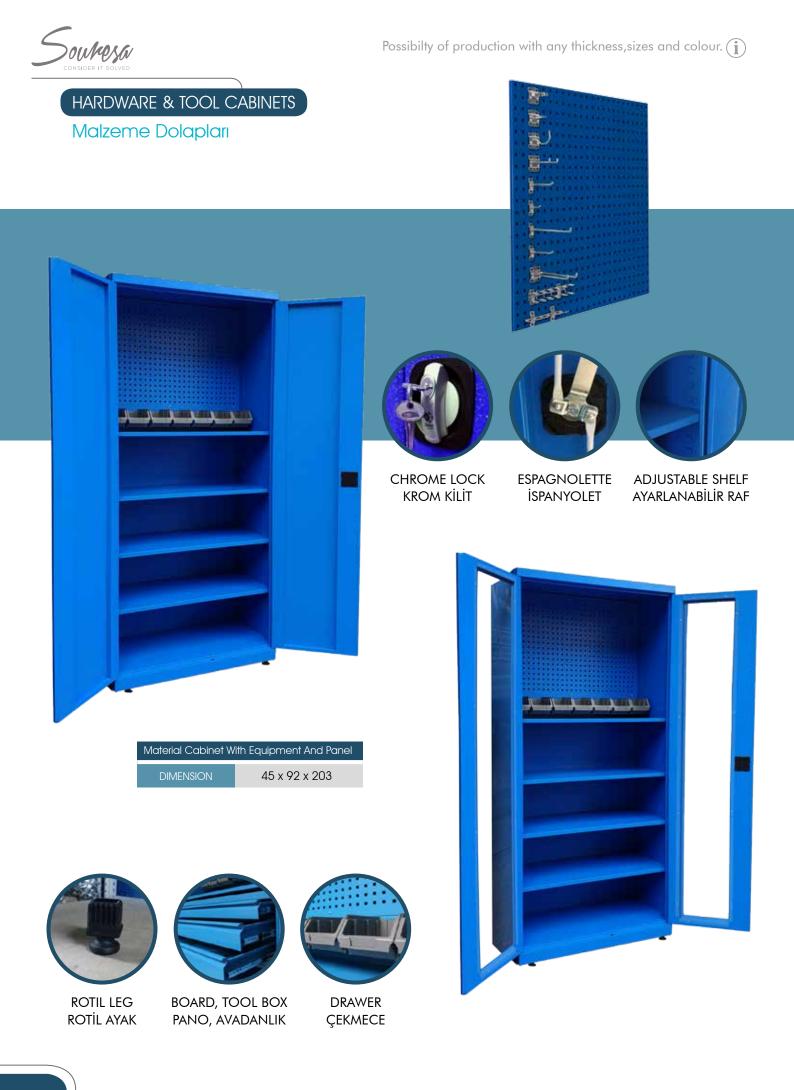

# CONFERENCE & CINEMA CHAIRS

Konferans & Sinema Koltuk ve Sandalyeleri

STANDARD DIMENTIONS: 90 X 190. CAN BE PRODUCED BASED ON THE REQEUST

| Hardware Co                                                                                                                                                                                                                                                                                                                                                                                                                                                                                                                                                                                                                                                                                                                                                                                                                                                                                                                                                                                                                                                                                                                                                                                                                                                                                                                                                                                                                                                                                                                                                                                                                                                                                                                                                                                                                                                                                                                                                                                                                                                                                                                    | abinet With Toolbox, Pa | nel And Drawers<br>92 x 203 | DIMENSION | Hardware Cabinet<br>45 x 92         | 2 x 203    |  |
|--------------------------------------------------------------------------------------------------------------------------------------------------------------------------------------------------------------------------------------------------------------------------------------------------------------------------------------------------------------------------------------------------------------------------------------------------------------------------------------------------------------------------------------------------------------------------------------------------------------------------------------------------------------------------------------------------------------------------------------------------------------------------------------------------------------------------------------------------------------------------------------------------------------------------------------------------------------------------------------------------------------------------------------------------------------------------------------------------------------------------------------------------------------------------------------------------------------------------------------------------------------------------------------------------------------------------------------------------------------------------------------------------------------------------------------------------------------------------------------------------------------------------------------------------------------------------------------------------------------------------------------------------------------------------------------------------------------------------------------------------------------------------------------------------------------------------------------------------------------------------------------------------------------------------------------------------------------------------------------------------------------------------------------------------------------------------------------------------------------------------------|-------------------------|-----------------------------|-----------|-------------------------------------|------------|--|
|                                                                                                                                                                                                                                                                                                                                                                                                                                                                                                                                                                                                                                                                                                                                                                                                                                                                                                                                                                                                                                                                                                                                                                                                                                                                                                                                                                                                                                                                                                                                                                                                                                                                                                                                                                                                                                                                                                                                                                                                                                                                                                                                | Operator Cabinet        | 170                         | DIME      | Hardware Trolley<br>NSION 45 x 60 x | 372        |  |
| PLASTIC TC<br>Plastik Ave                                                                                                                                                                                                                                                                                                                                                                                                                                                                                                                                                                                                                                                                                                                                                                                                                                                                                                                                                                                                                                                                                                                                                                                                                                                                                                                                                                                                                                                                                                                                                                                                                                                                                                                                                                                                                                                                                                                                                                                                                                                                                                      |                         |                             |           |                                     |            |  |
|                                                                                                                                                                                                                                                                                                                                                                                                                                                                                                                                                                                                                                                                                                                                                                                                                                                                                                                                                                                                                                                                                                                                                                                                                                                                                                                                                                                                                                                                                                                                                                                                                                                                                                                                                                                                                                                                                                                                                                                                                                                                                                                                |                         |                             |           |                                     |            |  |
| SPT-101                                                                                                                                                                                                                                                                                                                                                                                                                                                                                                                                                                                                                                                                                                                                                                                                                                                                                                                                                                                                                                                                                                                                                                                                                                                                                                                                                                                                                                                                                                                                                                                                                                                                                                                                                                                                                                                                                                                                                                                                                                                                                                                        | SPT-102                 | SPT-103                     | SPT-104   | SPT-105                             | SPT-106    |  |
| The second second second second second second second second second second second second second second second second second second second second second second second second second second second second second second second second second second second second second second second second second second second second second second second second second second second second second second second second second second second second second second second second second second second second second second second second second second second second second second second second second second second second second second second second second second second second second second second second second second second second second second second second second second second second second second second second second second second second second second second second second second second second second second second second second second second second second second second second second second second second second second second second second second second second second second second second second second second second second second second second second second second second second second second second second second second second second second second second second second second second second second second second second second second second second second second second second second second second second second second second second second second second second second second second second second second second second second second second second second second second second second second second second second second second second second second second second second second second second second second second second second second second second second second second second second second second second second second second second second second second second second second second second second second second second second second second second second second second second second second second second second second second second second second second second second second secon |                         | P                           |           |                                     |            |  |
| SPT-107                                                                                                                                                                                                                                                                                                                                                                                                                                                                                                                                                                                                                                                                                                                                                                                                                                                                                                                                                                                                                                                                                                                                                                                                                                                                                                                                                                                                                                                                                                                                                                                                                                                                                                                                                                                                                                                                                                                                                                                                                                                                                                                        | SPT-108                 | SPT-109                     | SPT-110   | SPT-111                             | SPT-112    |  |
|                                                                                                                                                                                                                                                                                                                                                                                                                                                                                                                                                                                                                                                                                                                                                                                                                                                                                                                                                                                                                                                                                                                                                                                                                                                                                                                                                                                                                                                                                                                                                                                                                                                                                                                                                                                                                                                                                                                                                                                                                                                                                                                                | N                       |                             |           |                                     | The second |  |
| SPT-113                                                                                                                                                                                                                                                                                                                                                                                                                                                                                                                                                                                                                                                                                                                                                                                                                                                                                                                                                                                                                                                                                                                                                                                                                                                                                                                                                                                                                                                                                                                                                                                                                                                                                                                                                                                                                                                                                                                                                                                                                                                                                                                        | SPT-114                 | SPT-115                     | SPT-116   | SPT-117                             | SPT-118    |  |
| the second                                                                                                                                                                                                                                                                                                                                                                                                                                                                                                                                                                                                                                                                                                                                                                                                                                                                                                                                                                                                                                                                                                                                                                                                                                                                                                                                                                                                                                                                                                                                                                                                                                                                                                                                                                                                                                                                                                                                                                                                                                                                                                                     |                         |                             |           |                                     |            |  |
| SPT-119                                                                                                                                                                                                                                                                                                                                                                                                                                                                                                                                                                                                                                                                                                                                                                                                                                                                                                                                                                                                                                                                                                                                                                                                                                                                                                                                                                                                                                                                                                                                                                                                                                                                                                                                                                                                                                                                                                                                                                                                                                                                                                                        | SPT-120                 | SPT-121                     | SPT-122   | SPT-123                             | SPT-124    |  |