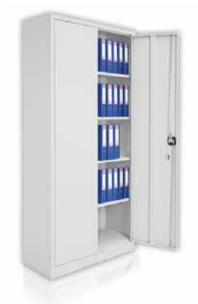

# ARCHIVE CABINETS

Dosya Dolapları

Folder Cabinet

Folder Cabinet With Glass DoorDIMENSION92 x 41 x 198

Folder Cabinet With Upper Glass DoorDIMENSION40 x 90 x 180

| Folder Glass Door File Cabinet |               |  |  |
|--------------------------------|---------------|--|--|
| DIMENSION                      | 41 x 92 x 198 |  |  |

| Folder Cabinet With Half Glass |               |  |  |  |
|--------------------------------|---------------|--|--|--|
| DIMENSION                      | 40 x 90 x 180 |  |  |  |

| Sliding Door Folder Cabinet |               |  |  |
|-----------------------------|---------------|--|--|
| DIMENSION                   | 49 x 92 x 198 |  |  |

| Sliding Glass Door Folder Cabinet |               |  |  |
|-----------------------------------|---------------|--|--|
| DIMENSION                         | 40 x 92 x 198 |  |  |

Sourcesa

# FOLDER CABINET

Dosya Dolapları

ADJUSTABLE SHELF AYARLANABİLİR RAF SECRET HINGE GİZLİ MENTEŞE

| Folder Cabinet |               |  |  |  |
|----------------|---------------|--|--|--|
| DIMENSION      | 41 x 92 x 198 |  |  |  |

| Glass Door Folder Cabinet |              |  |  |  |
|---------------------------|--------------|--|--|--|
| DIMENSION                 | 41 x 92 x 80 |  |  |  |

Folder Cabinet
DIMENSION
41 x 92 x 80