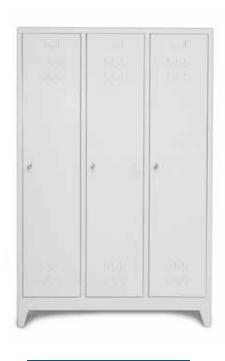

# STEEL LOCKERS Soyunma Dolapları

| Three Doors Locker |                |  |  |  |
|--------------------|----------------|--|--|--|
| DIMENSION          | 40 x 117 x 185 |  |  |  |

| Sourcesa           |
|--------------------|
| CONSIDER IT SOLVED |