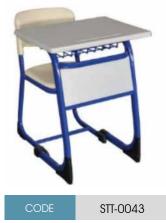

--------|--|--|
| DIMENSION      | 40 x 30 x182,5 |  |  |

| 14 Cells Locker |                  |  |  |
|-----------------|------------------|--|--|
| DIMENSION       | 40 x 57,5 x182,5 |  |  |







#### MOBILE ARCHIVE SYSTEMS

Kompakt Arşiv Sistemleri

















# OFFICE FURNITURE

Ofis Mobilyaları







<image><image><image><image><image><image>

SOA-0039

Southesa

# OFFICE SOFAS Ofis Kanepeleri





|--|



SLA-0056



LIN-0020

# OFFICE CHAIRS Ofis Sandalyeleri



CODE MT-001



DE CMT-0010







CODE CMT-0011





CODE EMP-0014





E MCT

MCT-0015

MT-006



MTB-0026





MTB-0027



Possibilty of production with any thickness,sizes and colour. (1)

# WORK STATION

# Grup Çalışma Masası







WSM-0072





CODE



# SCHOOL FURNITURE

# Okul Mobilyaları





STT-0040









www.souresa.com



# CONFERENCE & CINEMA CHAIRS

Konferans & Sinema Koltuk ve Sandalyeleri















STANDARD DIMENTIONS: 90 X 190. CAN BE PRODUCED BASED ON THE REQEUST



| Hardware Co