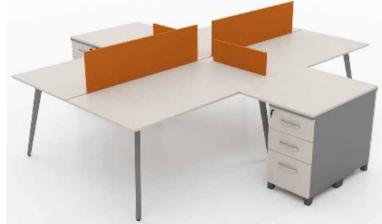

170 |  |  |

| 7 Cells Locker |                |  |  |
|----------------|----------------|--|--|
| DIMENSION      | 40 x 30 x182,5 |  |  |

| 14 Cells Locker |                  |  |  |
|-----------------|------------------|--|--|
| DIMENSION       | 40 x 57,5 x182,5 |  |  |







#### MOBILE ARCHIVE SYSTEMS

Kompakt Arşiv Sistemleri

















# OFFICE FURNITURE

Ofis Mobilyaları







<image><image><image><image><image><image>

SOA-0039

Southesa

# OFFICE SOFAS Ofis Kanepeleri





|--|



SLA-0056



LIN-0020

# OFFICE CHAIRS Ofis Sandalyeleri



CODE MT-001



DE CMT-0010







CODE CMT-0011





CODE EMP-0014





E MCT

MCT-0015

MT-006



MTB-0026





MTB-0027



Possibilty of production with any thickness,sizes and colour. (1)

# WORK STATION

# Grup Çalışma Masası







WSM-0072





CODE



# SCHOOL FURNITURE

# Okul Mobilyaları





STT-0040









www.souresa.com



# CONFERENCE & CINEMA CHAIRS

Konferans & Sinema Koltuk ve Sandalyeleri















STANDARD DIMENTIONS: 90 X 190. CAN BE PRODUCED BASED ON THE REQEUST



| Hardware Co