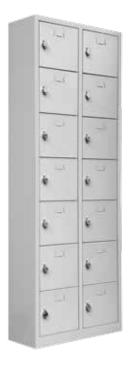

# STEEL LOCKERS Soyunma Dolapları

| Three Doors Locker |                |  |  |  |
|--------------------|----------------|--|--|--|
| DIMENSION          | 40 x 117 x 185 |  |  |  |

| Sourcesa           |
|--------------------|
| CONSIDER IT SOLVED |