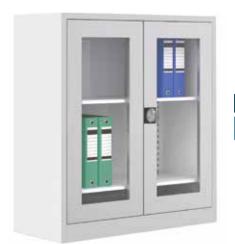

| Glass Door Folder Cabinet |              |  |  |  |
|---------------------------|--------------|--|--|--|
| DIMENSION                 | 41 x 92 x 80 |  |  |  |

Folder Cabinet
DIMENSION
41 x 92 x 80