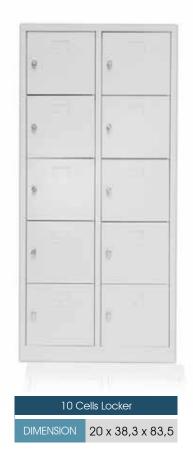

#### Emanet Dolapları

| 28 Cells Lockers |                   |  |  |
|------------------|-------------------|--|--|
| DIMENSION        | 40 x 112,5 x182,5 |  |  |

| 5 Cells Locker |                 |  |  |
|----------------|-----------------|--|--|
| DIMENSION      | 40 x 45,5 x 170 |  |  |