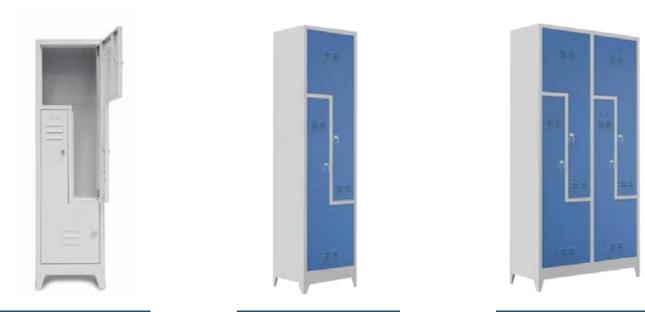

# STEEL LOCKERS Soyunma Dolapları

| Three Doors Locker |                |  |  |  |
|--------------------|----------------|--|--|--|
| DIMENSION          | 40 x 117 x 185 |  |  |  |

| Sourcesa           |
|--------------------|
| CONSIDER IT SOLVED |

| STEEL LOCKERS |  |
|---------------|--|
|               |  |

# Soyunma Dolapları

| Six Doors Locker DIMENSION 40 x 117 x 200               | Double Doors Locker<br>DIMENSION 40 x 80 x 185 | Four Doors Locker<br>DIMENSION 40 x 80 x 200 | DIMENS | Locker With | n Seat<br>x 79 x 200 |  |
|---------------------------------------------------------|------------------------------------------------|----------------------------------------------|--------|-------------|----------------------|--|
| Double Doors Locker       DIMENSION       80 x 40 x 200 |                                                |                                              |        |             |                      |  |