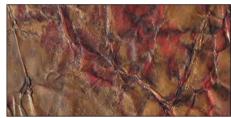

#### CRUSHED LEATHER -

Rugged, yet refined, the Crushed Leather collection features handsomely textured hand painted surfaces.

These hand-leafed matboards feature luxurious gold and silver shimmering surfaces, accented with black veining

1311 Mahogany Leather

1312 Russet Leather

1313 Silver Leaf

1314 Gold Leaf