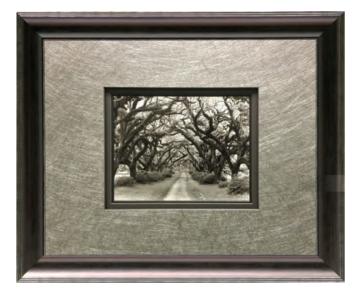

#### SPUN METALS

With the look of delicate metallic threads, this distinctive yet subtle pattern looks great with photography, and equally stunning with many artistic styles.

A modern spin on a traditional woven surface, the Yin and Yang collection pairs beautifully with photography, watercolors, Asian-themed art, and more