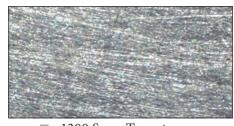

■ 1300 Spun Tungsten

■ 1301 Spun Platinum

#### SPUN METALS

With the look of delicate metallic threads, this distinctive yet subtle pattern looks great with photography, and equally stunning with many artistic styles.

A modern spin on a traditional woven surface, the Yin and Yang collection pairs beautifully with photography, watercolors, Asian-themed art, and more