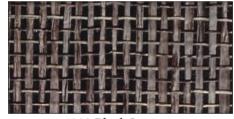

■ 1300 Spun Tungsten

■ 1301 Spun Platinum

#### SPUN METALS

With the look of delicate metallic threads, this distinctive yet subtle pattern looks great with photography, and equally stunning with many artistic styles.

A modern spin on a traditional woven surface, the Yin and Yang collection pairs beautifully with photography, watercolors, Asian-themed art, and more