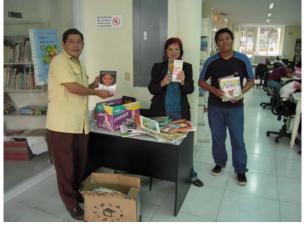

## **CDG DONATES BOOKS**

Casa de Gloria recently donated two boxes of English books to the public library. The librarian is a personal friend of ours and has commented in the past that the library lacked books in English. She said that many foreigners have come looking for reading material in English. Also, many stu-

dents need who are studying English desire material in which to improve or learn from. Many delightful children and Christian books now have a special section in the San Andres Tuxtla Public Library.