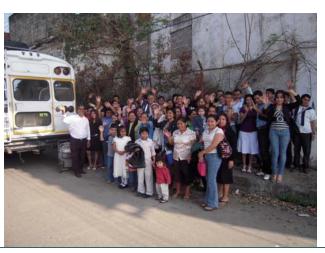

## **70+ PILE INTO HAPPIEST BUS**

How many people can you pack into a bus/RV? Just ask Pat! He recently brought over 70 men, women, and children to a one day conference in Cosamaloapan, a township about 3 hours north of us. They brought benches and stuffed themselves in for the ride. The Happiest Bus is a blessing to the community and Pat takes great joy in serving others. It was the first time Pat drove this particular church anywhere. With the overloaded bus/RV the lead springs held up to the task. Please continue to pray for our safety as we travel throughout the country.